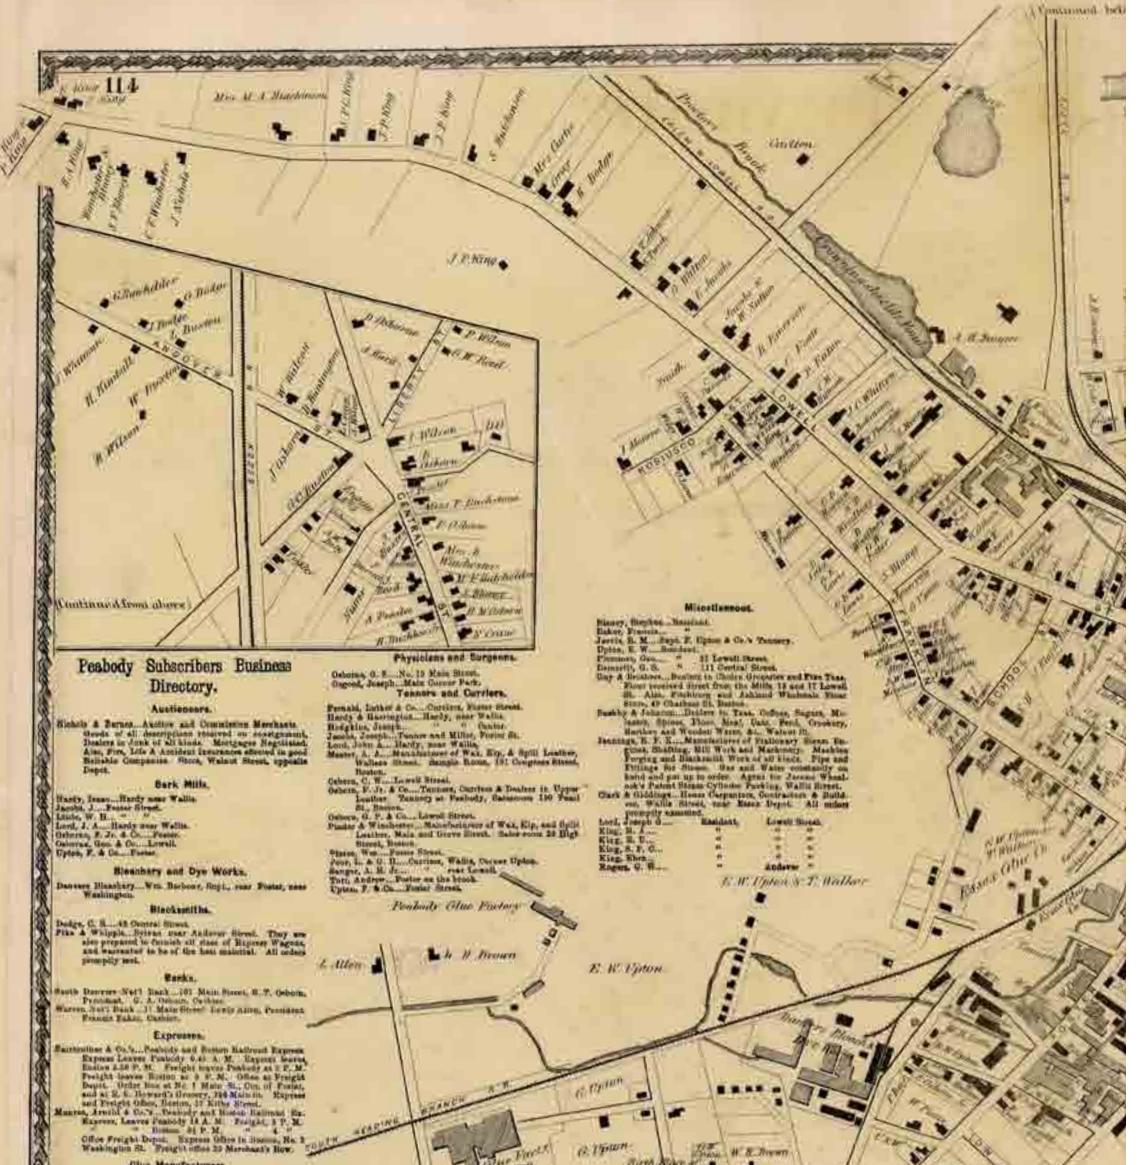

#### Bookbinders.

- Parting, Jonathan ... Perchington and Maark Book Manufasta ent. Terrentingto of all descriptions Housed in Plain & foregamental Style: Paper House, and Biank Books mails to any desized Pathers, 3554 Massa Street, (up silings.)
- The States, Process, Our, of Liberry and Darby Stream. Back and Job Polating of every description. Engraving, Birotreepping and Streamyping. Reakhinding in any style descent. F.W. Patasas & Co. Proprietars.

### Brokers

Richals, Charite E., (Eleck) 42 Washington Hered Firms, M., Study and Long Office, Dealer in titld and (Ever-United Status, State and City Bonds, 37 Washington Stream, Bolyoko Statisling.