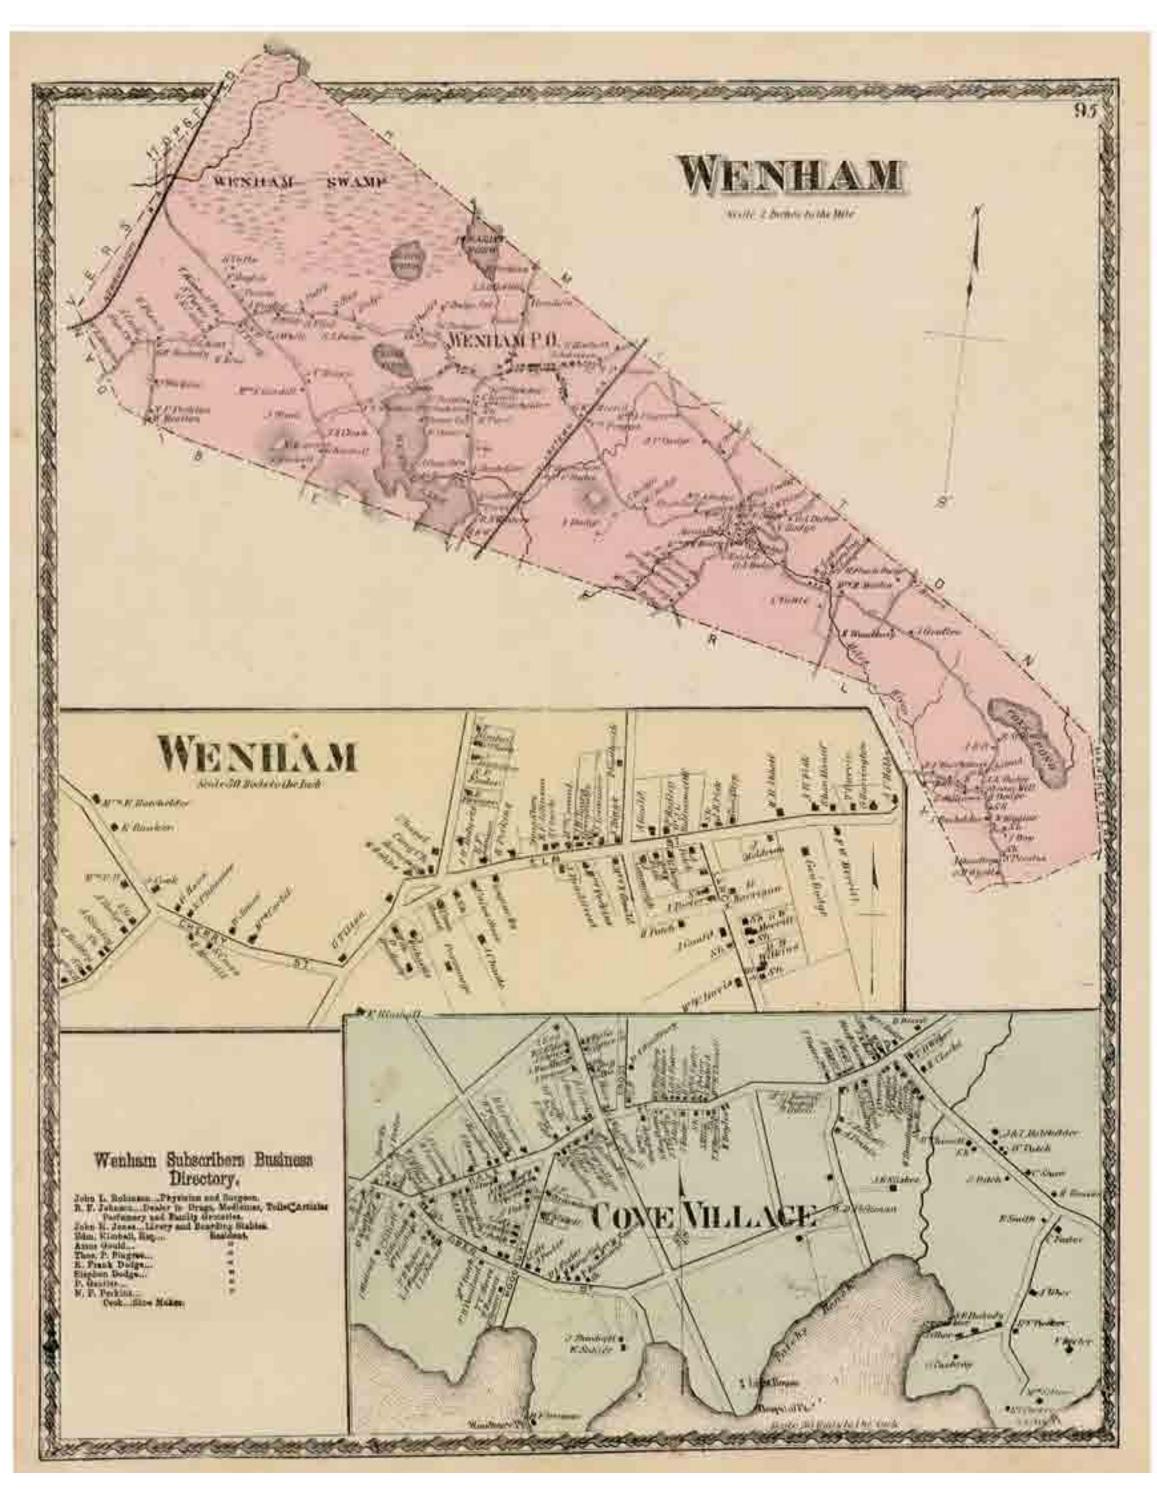

- 71 SaugusCenter, EastSaugus, Cliftondale
- 72 SWAMPSCOTT, Needham's Corner (Peabody), Smith Farm (Marblehead)
- 73 Swampscott Vil
- 74 TOPSFIELD, Topsfield Vil
- 75 WENHAM, Wenham, Cove Village
- 76 WEST NEWBURY