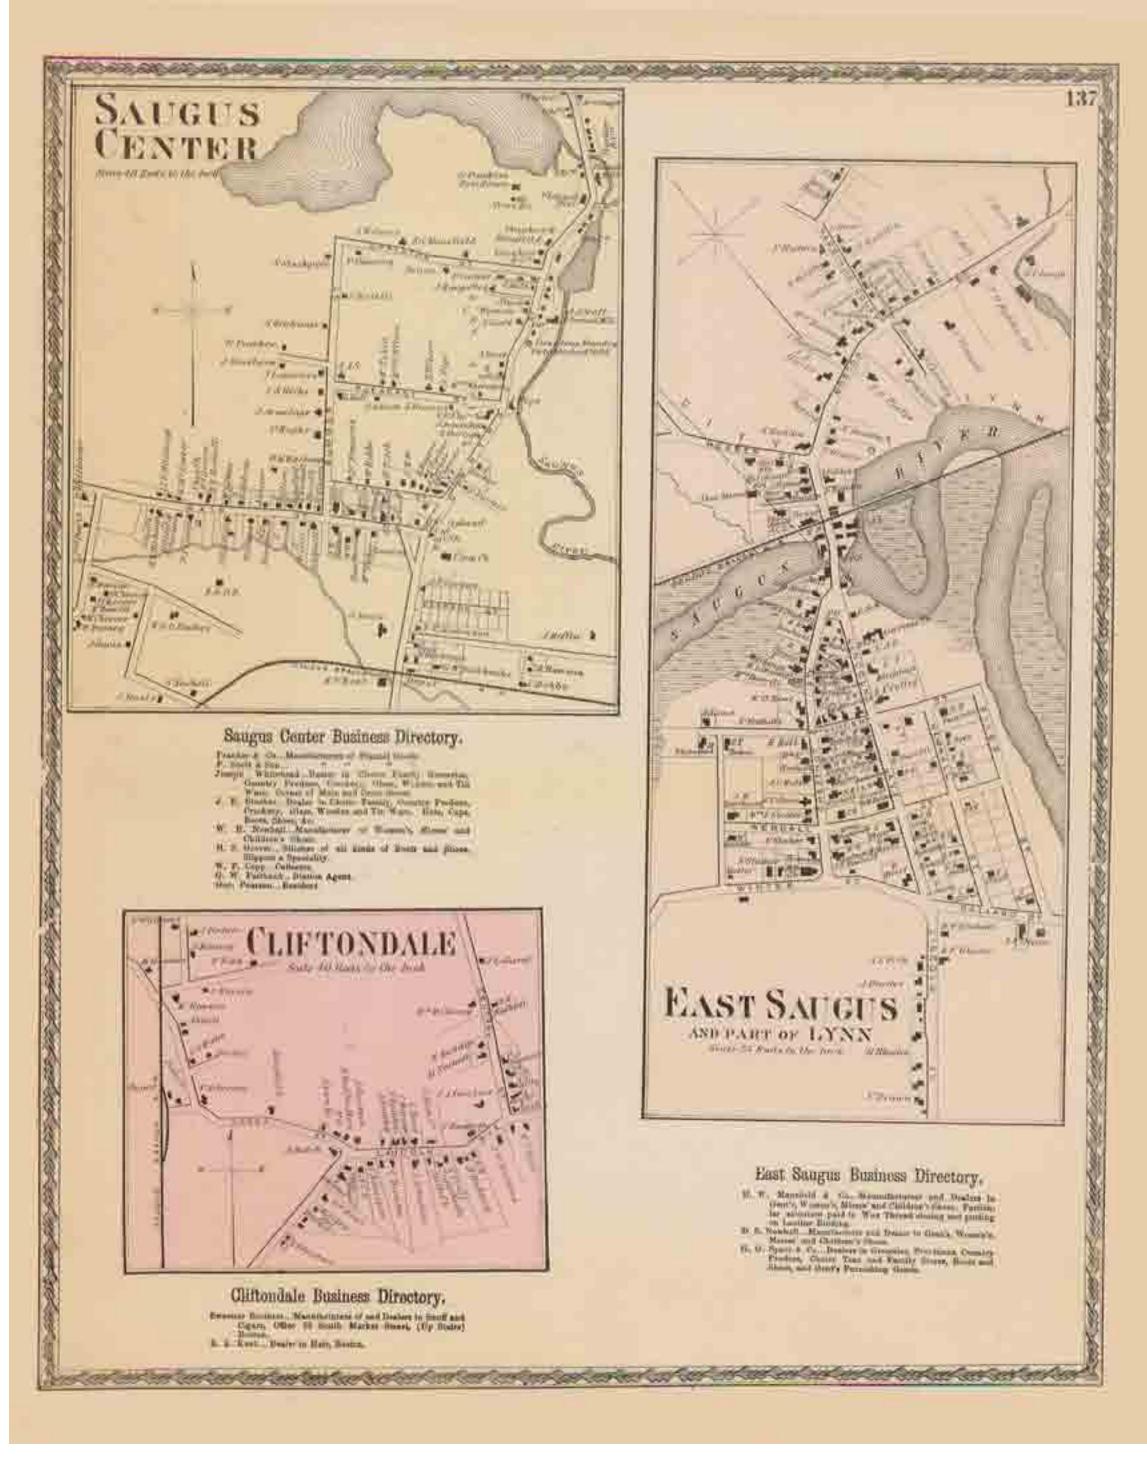

- 71 SaugusCenter, EastSaugus, Cliftondale
- 72 SWAMPSCOTT, Needham's Corner (Peabody), Smith Farm (Marblehead)
- 73 Swampscott Vil
- 74 TOPSFIELD, Topsfield Vil
- 75 WENHAM, Wenham, Cove Village
- 76 WEST NEWBURY