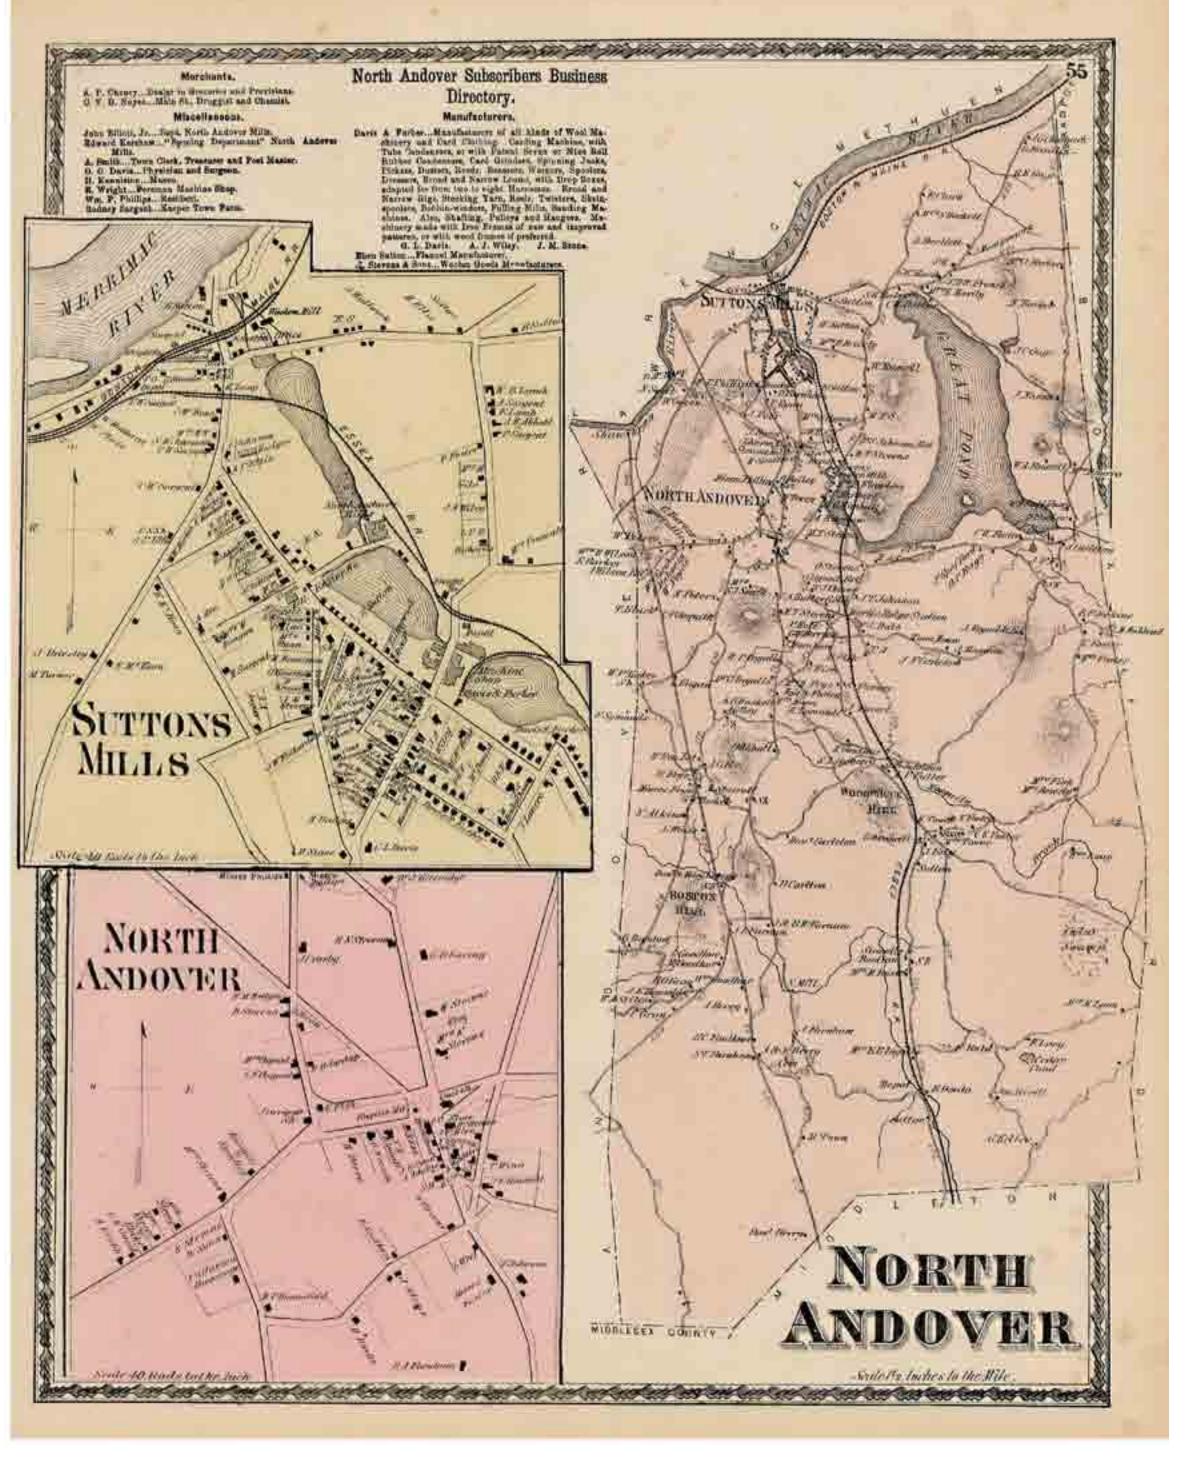

#### Bookbinders.

- Parting, Jonathan ... Perchington and Maark Book Manufasta ent. Terrentingto of all descriptions Housed in Plain & foregamental Style: Paper House, and Biank Books mails to any desized Pathers, 3554 Massa Street, (up silings.)
- The States, Process, Our, of Liberry and Darby Stream. Back and Job Polating of every description. Engraving, Birotreepping and Streamyping. Reakhinding in any style descent. F.W. Patasas & Co. Proprietars.