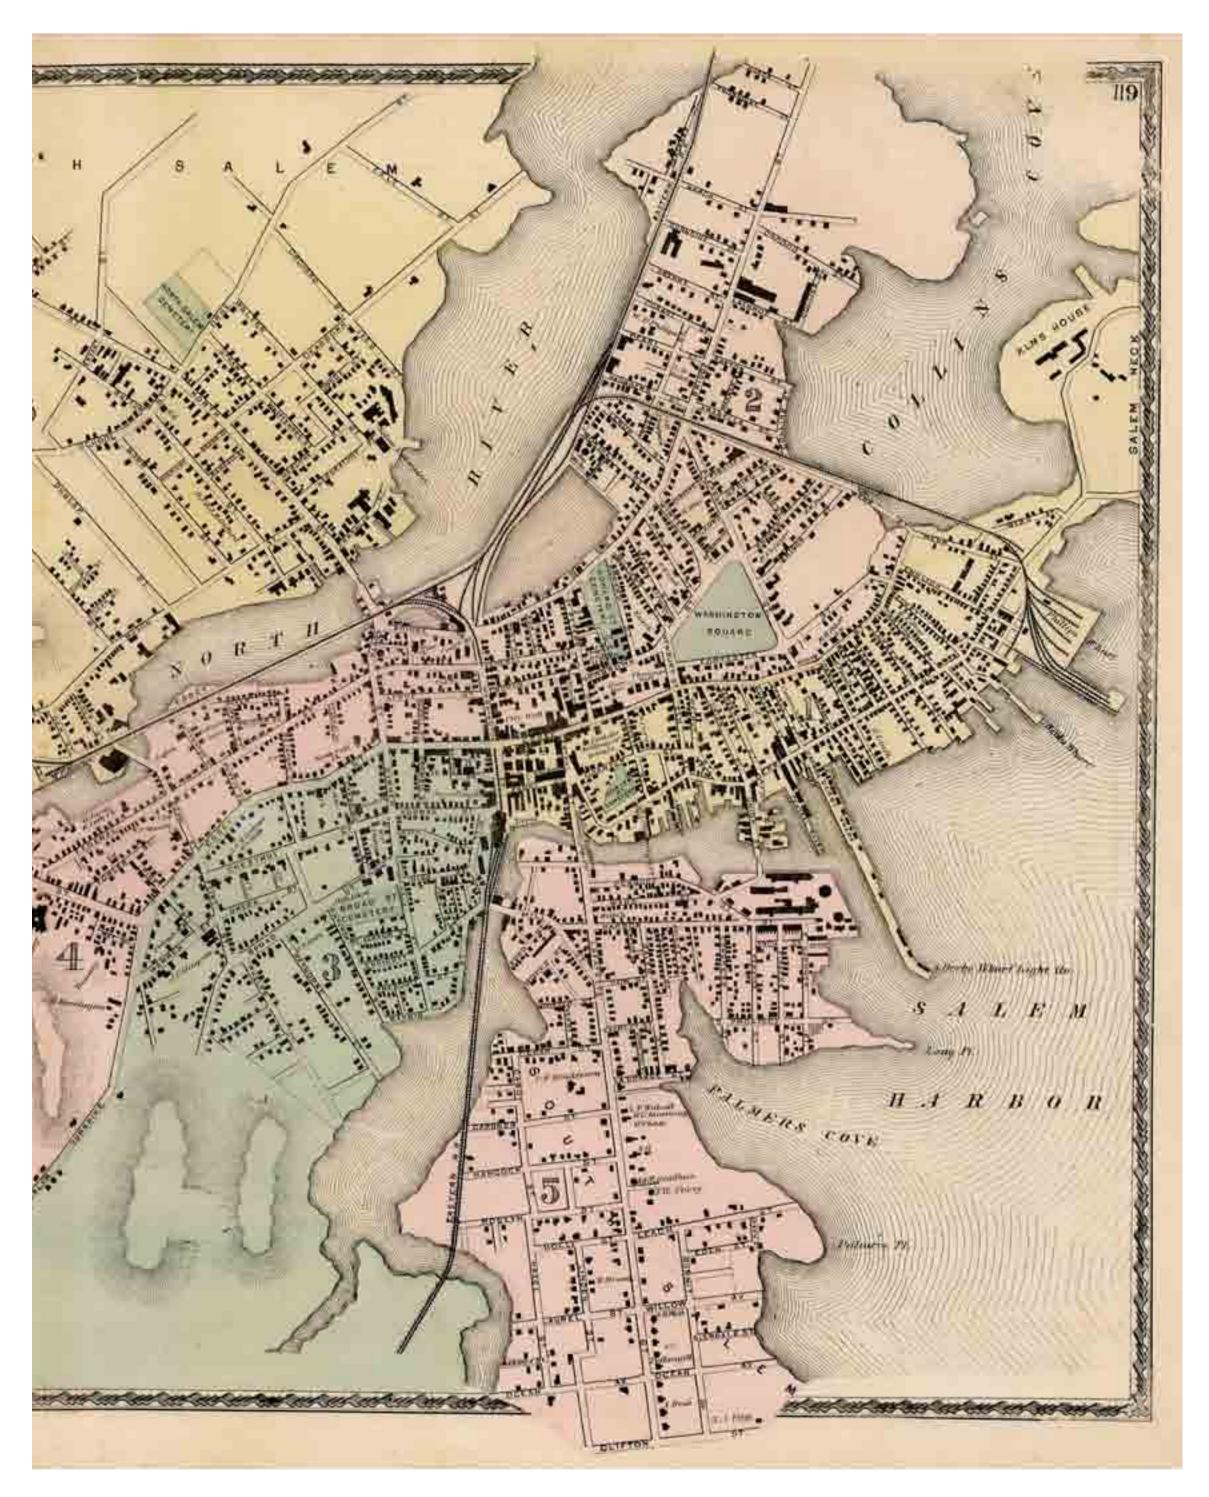

#### Physicians and Surgeons,

Messes, Natlina R., 23 Washington St. (Hom.) Park, W. M., Physician and Hargoon, Ollies 54 Washington Strivet, Office Intern, 2 to 5, and 7 to 5, F. M. Wiscailant, IL., 33 Chestnit Street.

#### Printers.

- Printers.
   The fishen Bagister, was established in the year 1806, and is publicled on Moreirys and Thursdays, at 193 Beers minimum, by John Chaymann and Chan. W. Dalfrey.
   Pints & Harran., (No. 197 Herex Bureau,) Hillitors and Publicities of the dalam Gascier and the Recest Graphy Merrary. Book, Joh and Yaney Printing Risenstel at this effect in the here style, and the Recest. Graphy Merrary. Book, Joh and Yaney Printing Risenstel's at this effect in the here style, and the Recest. Graphy Merrary. Book, Joh and Yaney Printing Risenstel's at this effect in the here style, and the Recest. Graphy Merrary. Book, Joh and Yaney Printing Risenstel's at the second property for the field of the field of the second stability. They are prepared by American Property, and as at the property files winey Statuting Variants.
- Merning. The Timulds Farmille, an Hight Page Family Paper. John P. Penbody, Editor and Proprietor, office at 220 Band, Weight