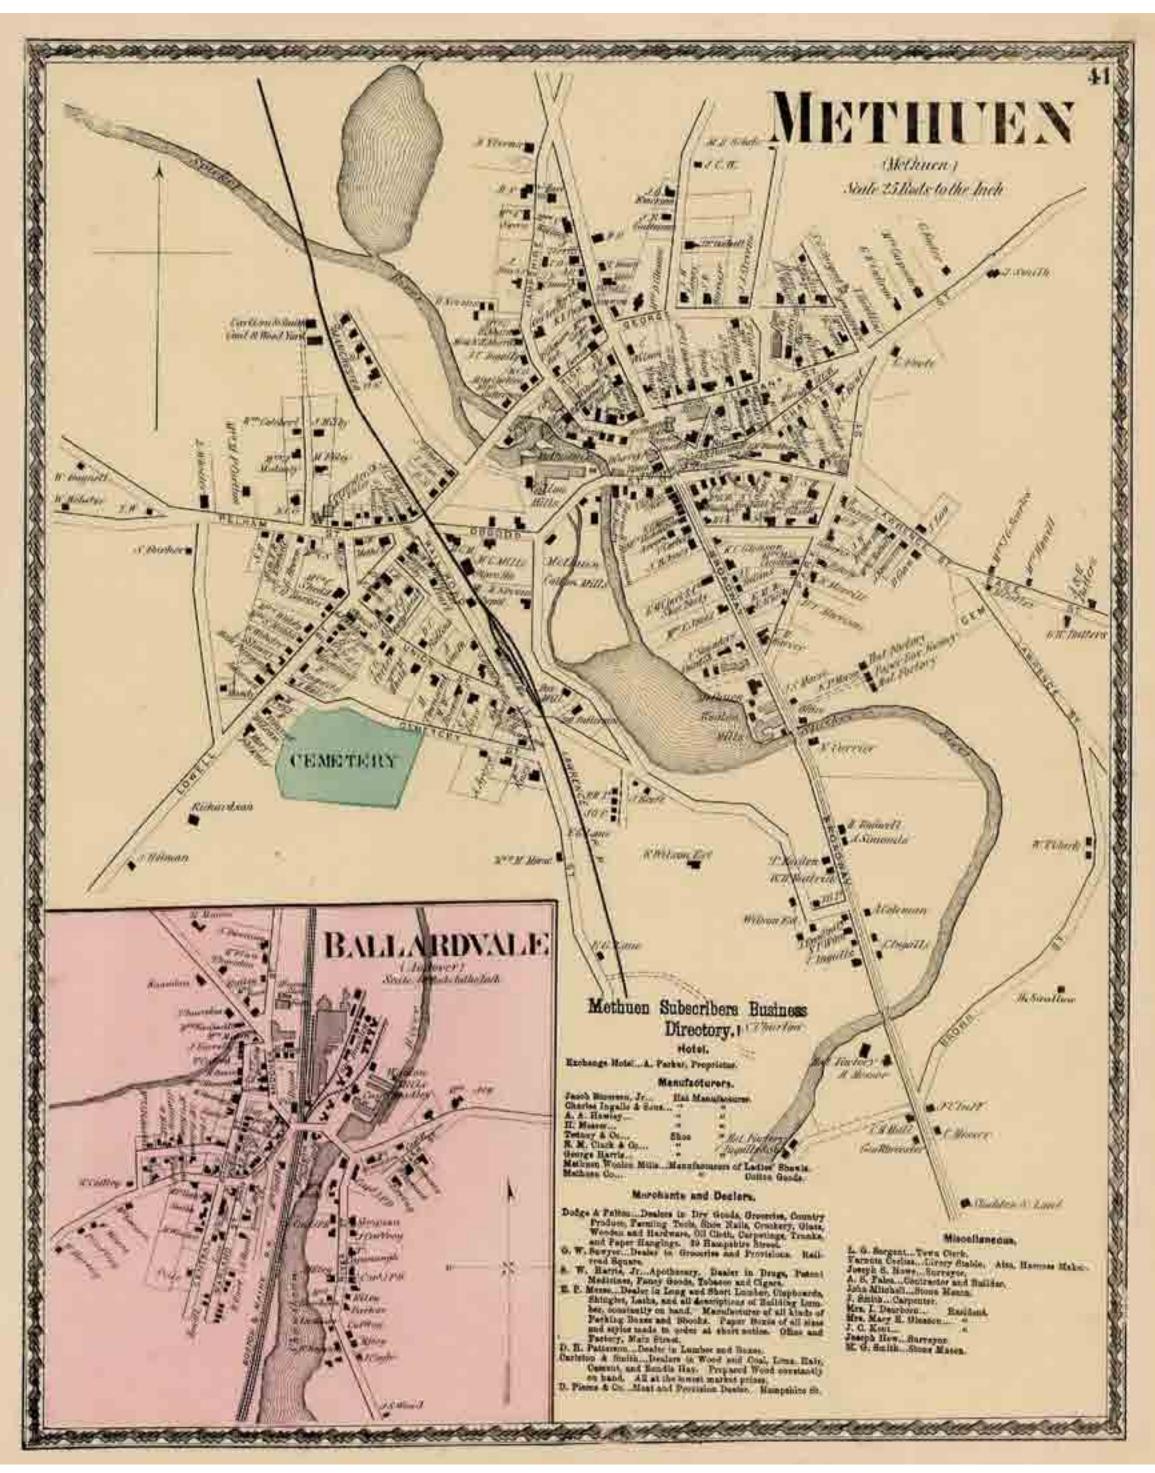

44-45 LYNN

- 46 LYNNFIELD, Lynnfield Vil
- 47 MANCHESTER, Beverly Farms
- 48 Manchester
- 49 MARBLEHEAD, Lynnfield Center
- 50 Marblehead Vil
- 51 METHUEN
- 52 Methuen Vil, Ballardvale
- 53 MIDDLETON
- 54 NAHANT
- 55 NEWBURY, Byfield
- 56 NEWBURYPORT
- 57 Newburyport Vil & Bus Dir
- 58 NORTH ANDOVER, Suttons Mills, North Andover
- 59 PEABODY
- 60-61 Peabody Vil
- 62 ROCKPORT, Pigeon Cove
- 63 Rockport Vil
- 64 ROWLEY, Rowley, Glen Mills
- 66-67 SALEM, Salem Bus Dir.
- 68 SALISBURY, Rings Island
- 69 SalisburyPoint, West Newbury
- 70 SAUGUS