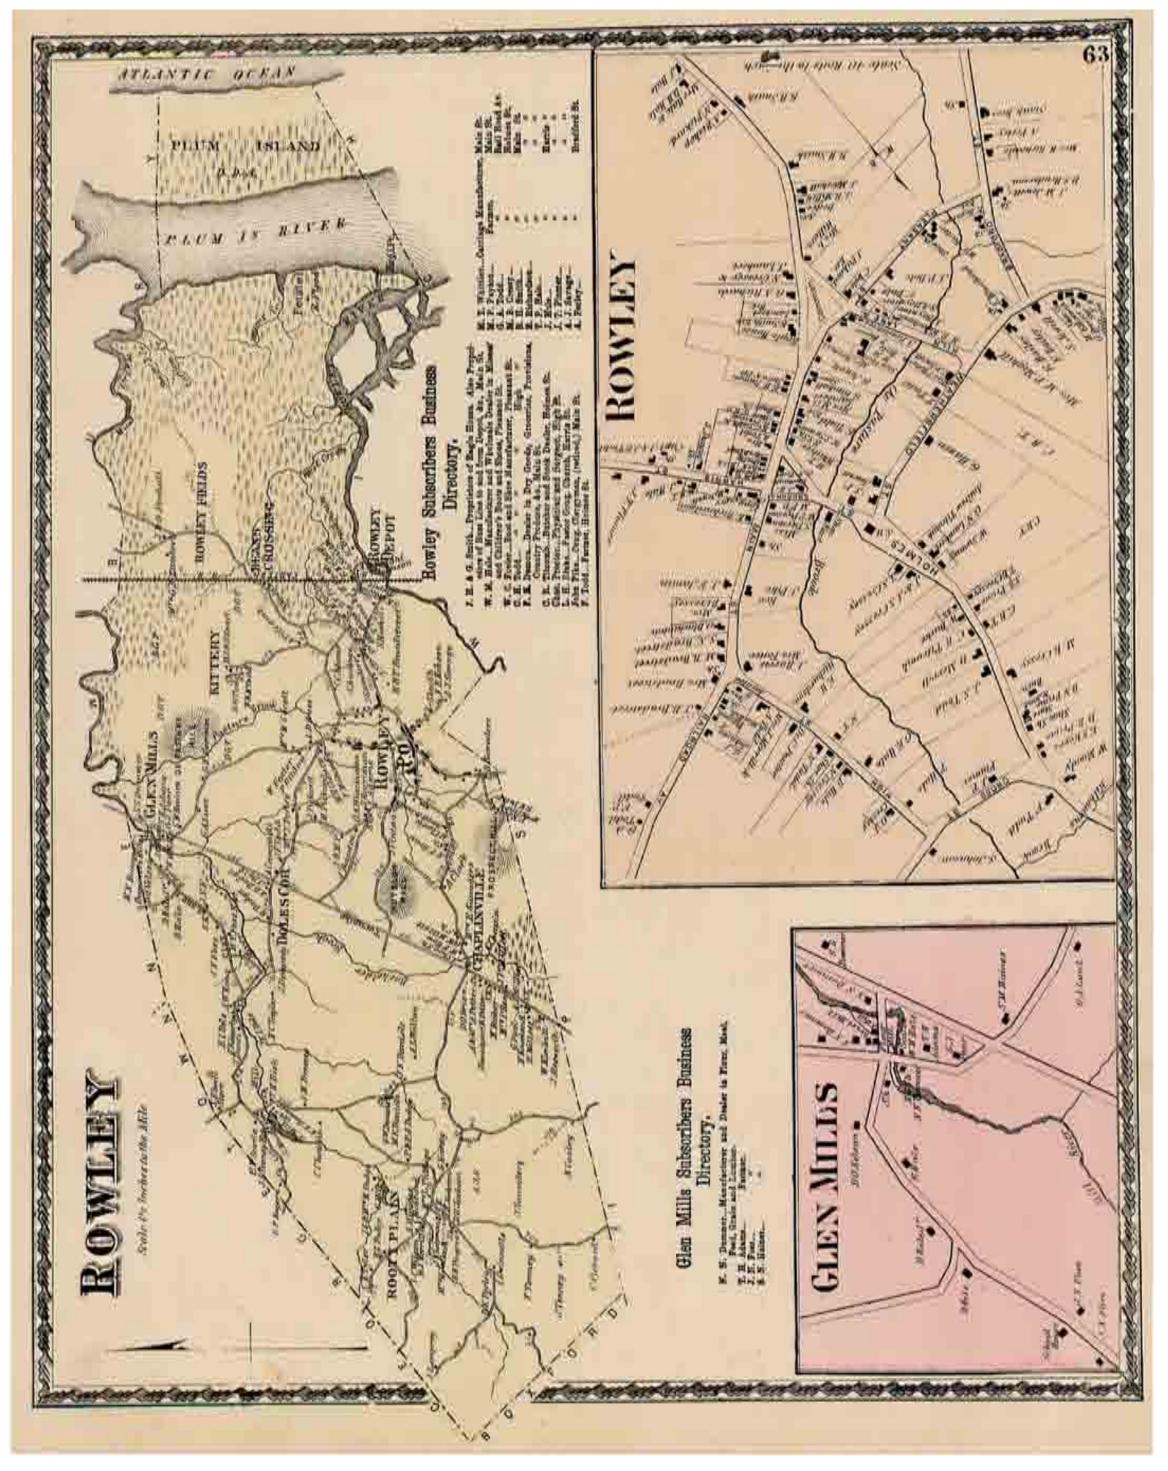

44-45 LYNN

- 46 LYNNFIELD, Lynnfield Vil
- 47 MANCHESTER, Beverly Farms
- 48 Manchester
- 49 MARBLEHEAD, Lynnfield Center
- 50 Marblehead Vil
- 51 METHUEN
- 52 Methuen Vil, Ballardvale
- 53 MIDDLETON
- 54 NAHANT
- 55 NEWBURY, Byfield
- 56 NEWBURYPORT
- 57 Newburyport Vil & Bus Dir
- 58 NORTH ANDOVER, Suttons Mills, North Andover
- 59 PEABODY
- 60-61 Peabody Vil
- 62 ROCKPORT, Pigeon Cove
- 63 Rockport Vil
- 64 ROWLEY, Rowley, Glen Mills
- 66-67 SALEM, Salem Bus Dir.
- 68 SALISBURY, Rings Island
- 69 SalisburyPoint, West Newbury
- 70 SAUGUS