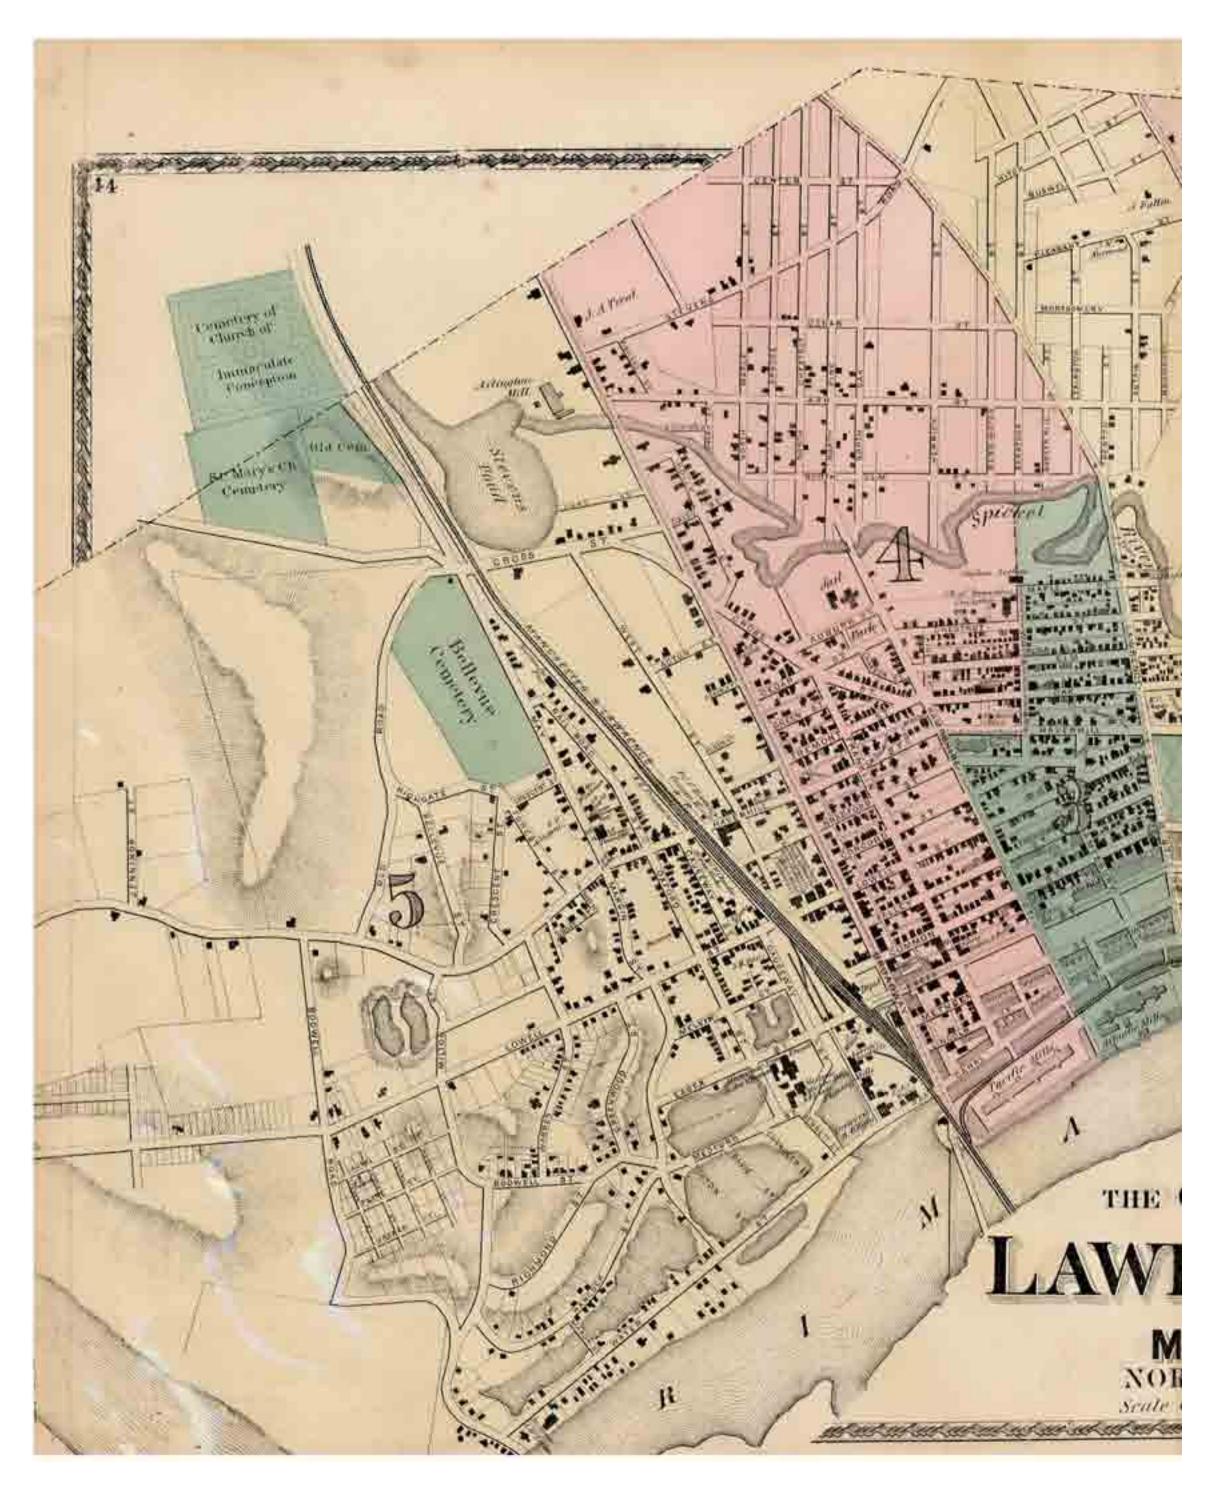

## THE CITY OF

E

LAWRENCE

MASS.

ß

SOUTH SIDE Scale 600 ft to the hich

Manufacturing Companies and Manufacturara.

BUSINESS DIRECTORY.

continueed from Page #51

LAWRENCL SUBSCRIBERS

48

2

NDOVE

8

Etreet:

Street. E.M. Steinman & Co., Manufactures of Card Gothing For Ostion and Woolm Mathinary and Desires in Mane-factures, Seppitel, Canal Street. We, Russell & Son., Paper Manufactures, Yest of Ganal St.

Wee, Russell & Son, Preper Manufastment, Fest of Ganal St., C. K. A. J. P. Tributney...
Bannes Robinson, Wurdled Manufasterren, Allen Street,
Baydan & Dolor No. I Pearl Street House, Robinson
Biomed Robinson, Manufastmere of all Alods of P.T. Lasther Board Office No. I Pearl Street House, Robinson
Biomed Robinson, Son Pearles, Picz, Woolen, Silk and Worsteid, alon, oil Mindle of Balling Fiynes, Pai, Well, Forly, Berne and Iron Prenase, and Guneral Repair-to of Spinning Machinery, Bao-Hive Spindle and Fiyre Worths, Robot Steeri.
Spinging & Co. Manufactures of Holdsian Spools, and shouths, of avery description used in Manufacturing, with all the Interactures and Information Specific series the Deput.
L. D. Sugert, Box Manufacturers and July Phasing Mit,