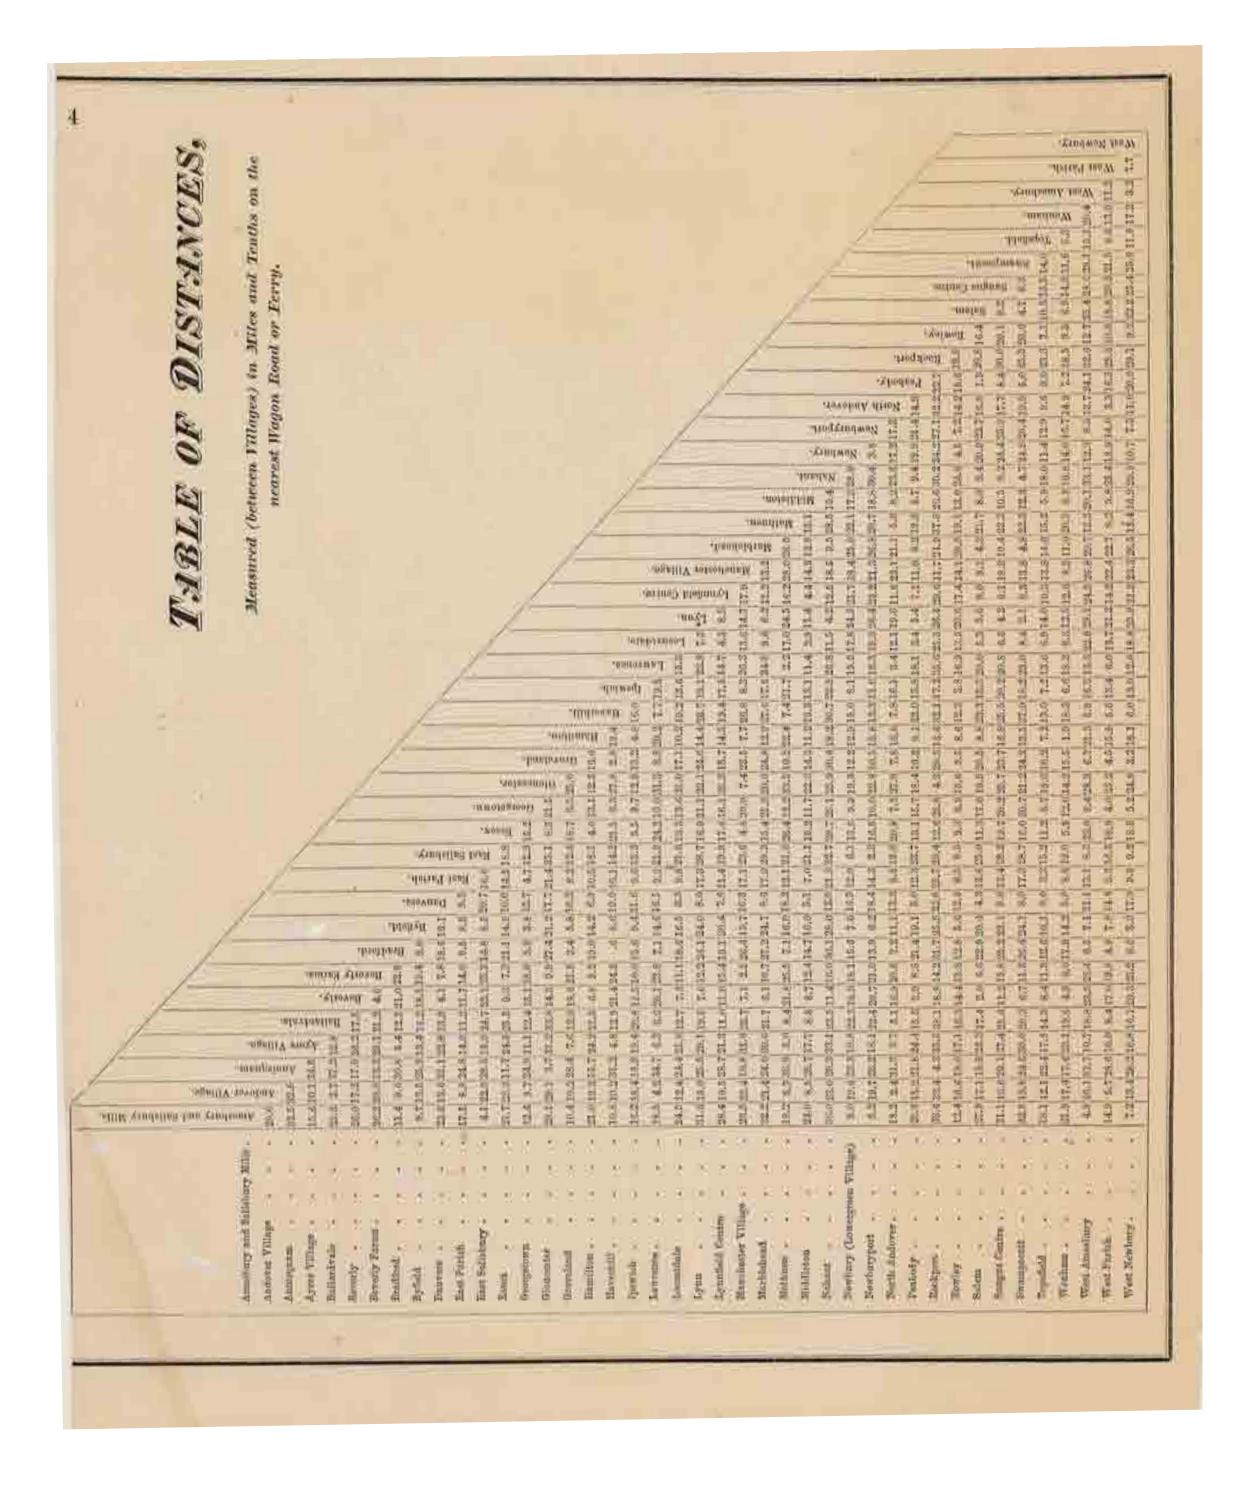

| DANVERS    | LAWRENCE- South Side | NEWBURYPORI   | TOPSFIELD    |
|------------|----------------------|---------------|--------------|
| ESSEX      | LYNN                 | NORTH ANDOVER | WENHAM       |
| GEORGETOWN | LYNNFIELD            | PEABODY       | WEST NEWBURY |
| GLOUCESTER | MANCHESTER           | ROCKPORT      |              |