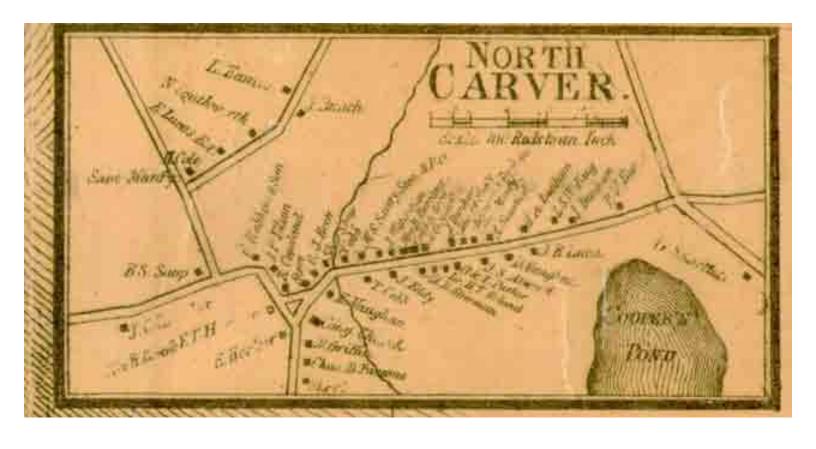

|
| 14     | North Marshfield               | 42          |    | Old Meeting House Hingham Peirce Academy Middleborough | 86       |
|        | South Marshfield               | 43<br>44    |    | Pilgrim Hall Plymouth                                  | 87       |
| 15     | MATTAPOISETT                   | 44<br>45    |    | Res. Hon. Daniel Webster                               | 88       |
| 15     | WAT TAPUISETT                  | 45          |    | NES. HUII. Daillei Webstei                             | 00       |

<sup>\*</sup> Denotes a map or picture which has data loss

# **ABINGTON**



# Abington Center



East Abington



# North Abington



# **Business Directory for** North Abington



# South Abington







# Bridgewater



### Scotland



# CARVER



### North Carver



# DUXBURY



# Duxbury



# EAST BRIDGEWATER



# East Bridgewater Center



# Joppa



#### Northville



# HALIFAX



### **HANOVER**



# Assinippi



#### Hanover Four Corners



#### North Hanover



# HANSON



### HINGHAM





### Cohasset

(not part of Plymouth County, but included on the 1857 map)

#### Part of Hingham Center & South Hingham



# Hingham Village



### HULL



### **KINGSTON**



# Kingston



# Rocky Nook



# LAKEVILLE



#### **MARION**



# Old Landing



# Sippican



### MARSHFIELD



#### North Marshfield



#### South Marshfield



#### **MATTAPOISETT**



# Mattapoisett



# MIDDLEBOROUGH



## Eddyville & Waterville



# Middleborough Four Corners



#### Namasket



## Titicut



#### NORTH BRIDGEWATER



# North Bridgewater Village



### North West