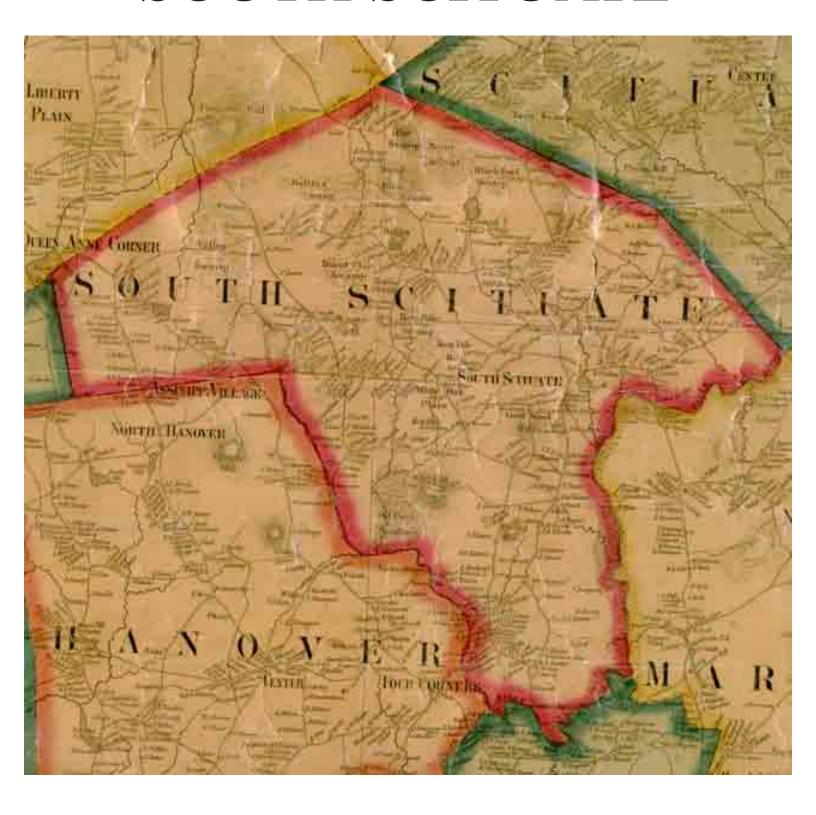

included on the 1857 map)

#### Part of Hingham Center & South Hingham



# Hingham Village



### HULL



### **KINGSTON**



# Kingston



# Rocky Nook



# LAKEVILLE



#### **MARION**



# Old Landing



# Sippican



### MARSHFIELD



#### North Marshfield



#### South Marshfield



#### **MATTAPOISETT**



# Mattapoisett



# MIDDLEBOROUGH



## Eddyville & Waterville



# Middleborough Four Corners



#### Namasket



## Titicut



#### NORTH BRIDGEWATER



# North Bridgewater Village



### North West Bridgewater



#### **PEMBROKE**



# Bryantville



#### East Pembroke



## PLYMOUTH





# Plymouth



# Wellingsly



### **PLYMPTON**



# Plympton Centre



#### Winetuxet



## ROCHESTER



# SCITUATE



#### Scituate Centre



#### Scituate Harbor



### **SOUTH SCITUATE**



#### Part of South Scituate



## Queen Ann's Corner



#### South Scituate



#### WAREHAM



# Agawam



#### Wareham Narrows



## WEST BRIDGEWATER



#### Cochesett



### West Bridgewater



#### **Data and Pictures**

In addition to the many detailed village maps, the margins of the 1857 map also contain some historical data and several pictures.

Geological Map Table of Distances State Alms House / Statistics Landing of Pilgrams 1620 Plymouth Court House Private House Old Meeting House Hingham Peirce Academy Middleborough Pilgrim Hall Plymouth Res. Hon. Daniel Webster

## Geological Map



#### Table of Distances



#### State Alms House / Statistics



# Landing of the Pilgrims 1620



## Plymouth Court House



# Private House (damaged picture)



# The Old Meeting House in Hing