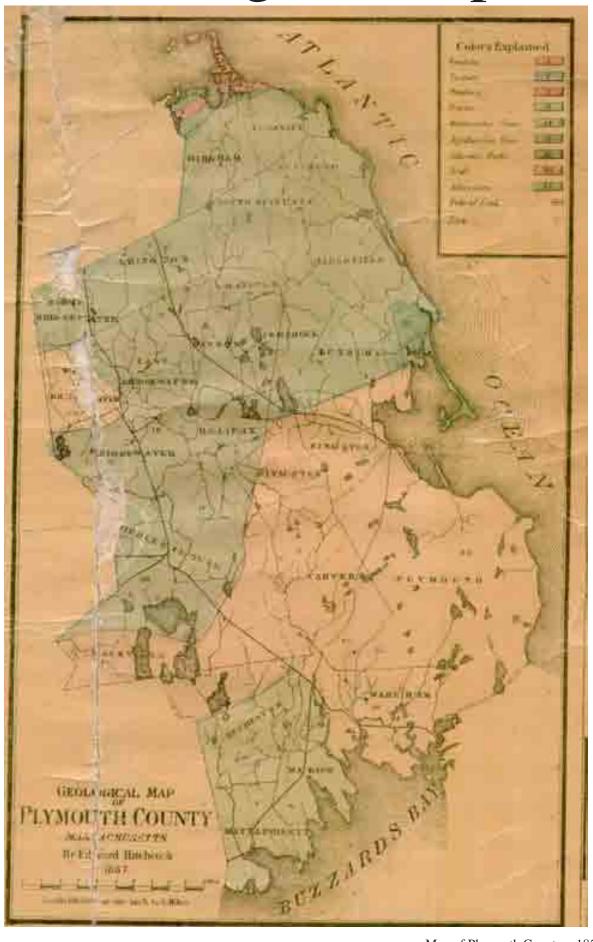

# Plymouth



# Wellingsly



### **PLYMPTON**



# Plympton Centre



#### Winetuxet



## ROCHESTER



# SCITUATE



#### Scituate Centre



#### Scituate Harbor



### **SOUTH SCITUATE**



#### Part of South Scituate



## Queen Ann's Corner



#### South Scituate



#### WAREHAM



# Agawam



#### Wareham Narrows



## WEST BRIDGEWATER



#### Cochesett



### West Bridgewater



#### **Data and Pictures**

In addition to the many detailed village maps, the margins of the 1857 map also contain some historical data and several pictures.

Geological Map Table of Distances State Alms House / Statistics Landing of Pilgrams 1620 Plymouth Court House Private House Old Meeting House Hingham Peirce Academy Middleborough Pilgrim Hall Plymouth Res. Hon. Daniel Webster

## Geological Map



#### Table of Distances



#### State Alms House / Statistics



# Landing of the Pilgrims 1620



## Plymouth Court House



# Private House (damaged picture)



# The Old Meeting House in Hingham Erected 1681



## Peirce Academy



# Pilgrim Hall Plymouth



## Daniel Webster House Marshfield Mass.