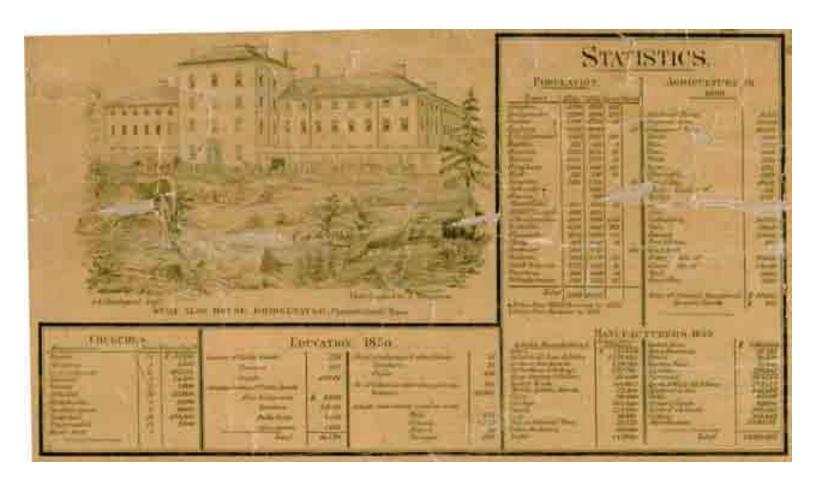

Centre



#### Winetuxet



## ROCHESTER



# SCITUATE



#### Scituate Centre



#### Scituate Harbor



### **SOUTH SCITUATE**



#### Part of South Scituate



## Queen Ann's Corner



#### South Scituate



#### WAREHAM



# Agawam



#### Wareham Narrows



## WEST BRIDGEWATER



#### Cochesett



### West Bridgewater



#### **Data and Pictures**

In addition to the many detailed village maps, the margins of the 1857 map also contain some historical data and several pictures.

Geological Map Table of Distances State Alms House / Statistics Landing of Pilgrams 1620 Plymouth Court House Private House Old Meeting House Hingham Peirce Academy Middleborough Pilgrim Hall Plymouth Res. Hon. Daniel Webster

## Geological Map



#### Table of Distances



#### State Alms House / Statistics



# Landing of the Pilgrims 1620



## Plymouth Court House



# Private House (damaged picture)



# The Old Meeting House in Hingham Erected 1681



## Peirce Academy



# Pilgrim Hall Plymouth



## Daniel Webster House Marshfield Mass.