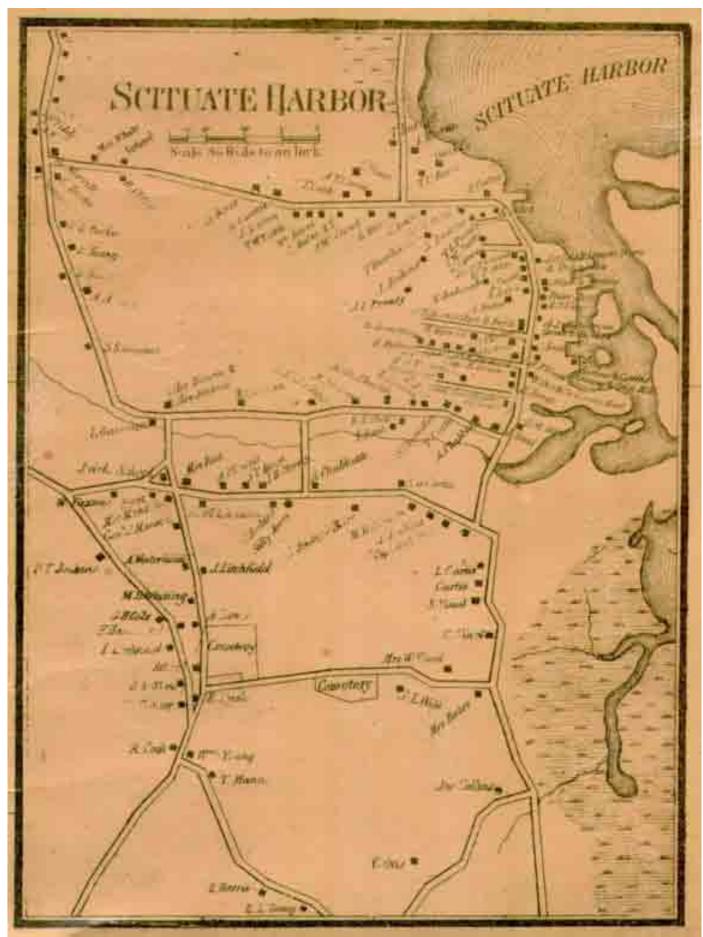

rt of Plymouth County, but included on the 1857 map)

#### Part of Hingham Center & South Hingham



# Hingham Village



### HULL



### **KINGSTON**



# Kingston



# Rocky Nook



# LAKEVILLE



#### **MARION**



# Old Landing



# Sippican



### MARSHFIELD



#### North Marshfield



#### South Marshfield



#### **MATTAPOISETT**



# Mattapoisett



# MIDDLEBOROUGH



## Eddyville & Waterville



# Middleborough Four Corners



#### Namasket



## Titicut



#### NORTH BRIDGEWATER



# North Bridgewater Village



### North West Bridgewater



#### **PEMBROKE**



# Bryantville



#### East Pembroke



## PLYMOUTH





# Plymouth



# Wellingsly



### **PLYMPTON**



# Plympton Centre



#### Winetuxet



## ROCHESTER



# SCITUATE



#### Scituate Centre



#### Scituate Harbor



### **SOUTH SCITUATE**



#### Part of South Scituate



## Queen Ann's Corner



#### South Scituate



#### WAREHAM



# Agawam



#### Wareham Narrows



## WEST BRIDGEWATER



#### Cochesett



### West Bridgewater



#### **Data and Pictures**

In addition to the many detailed village maps, the margins of the 1857 map also contain some historical data and several pictures.

Geological Map Table of Distances State Alms House / Statistics Landing of Pilgrams 1620 Plymouth Court House Private House Old Meeting House Hingham Peirce Academy Middleborough Pilgrim Hall Plymouth Res. Hon. Daniel Webster

## Geological Map



#### Table of Distances



#### State Alms House / Statistics



# Landing of the Pilgrims 1620



## Plymouth Court House



# Private House (damaged picture)



# The