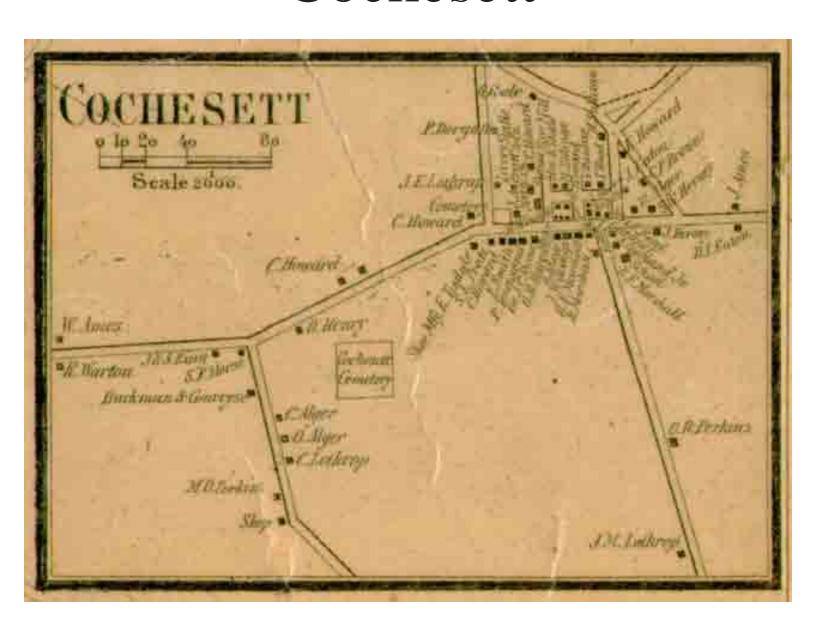

#### **MARION**



# Old Landing



# Sippican



### MARSHFIELD



#### North Marshfield



#### South Marshfield



#### **MATTAPOISETT**



# Mattapoisett



# MIDDLEBOROUGH



## Eddyville & Waterville



# Middleborough Four Corners



#### Namasket



## Titicut



#### NORTH BRIDGEWATER



# North Bridgewater Village



### North West Bridgewater



#### **PEMBROKE**



# Bryantville



#### East Pembroke



## PLYMOUTH





# Plymouth



# Wellingsly



### **PLYMPTON**



# Plympton Centre



#### Winetuxet



## ROCHESTER



# SCITUATE



#### Scituate Centre



#### Scituate Harbor



### **SOUTH SCITUATE**



#### Part of South Scituate



## Queen Ann's Corner



#### South Scituate



#### WAREHAM



# Agawam



#### Wareham Narrows



## WEST BRIDGEWATER



#### Cochesett



### West Bridgewater



#### **Data and Pictures**

In addition to the many detailed village maps, the margins of the 1857 map also contain some historical data and several pictures.

Geological Map Table of Distances State Alms House / Statistics Landing of Pilgrams 1620 Plymouth Court House Private House Old Meeting House Hingham Peirce Academy Middleborough Pilgrim Hall Plymouth Res. Hon. Daniel Webster

## Geological Map



#### Table of Distances



#### State Alms House / Statistics



# Landing of the Pilgrims 1620



## Plymouth Court House



# Private House (damaged picture)



# The Old Meeting House in Hingham Erected 1681



## Peirce Academy



# Pilgrim Hall Plymouth



## Daniel Webster House Marshfield Mass.