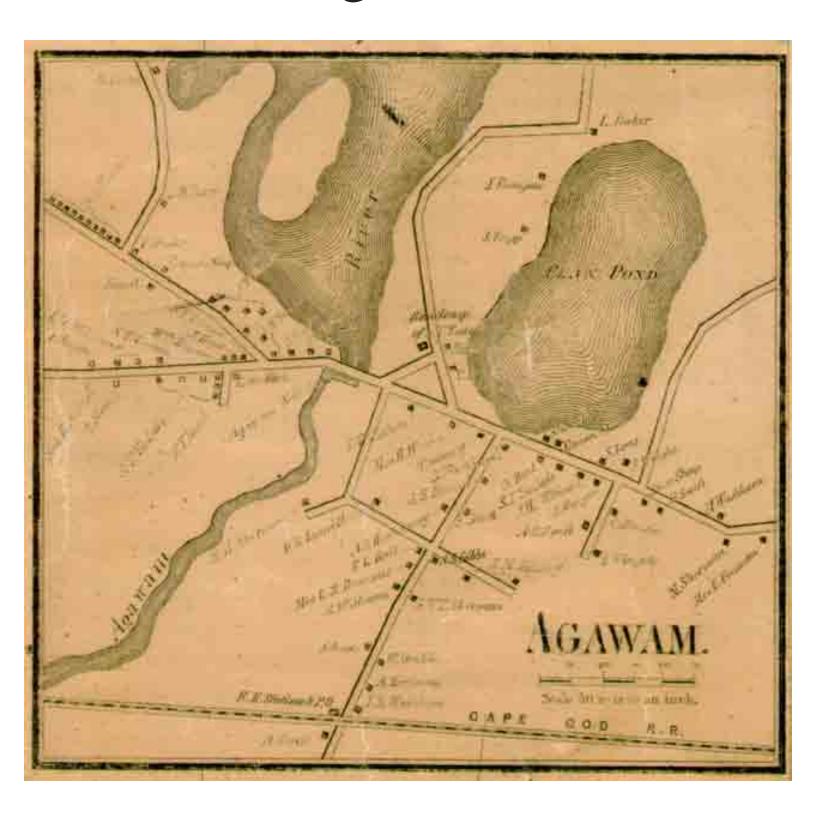

### **KINGSTON**



# Kingston



# Rocky Nook



# LAKEVILLE



#### **MARION**



# Old Landing



# Sippican



### MARSHFIELD



#### North Marshfield



#### South Marshfield



#### **MATTAPOISETT**



# Mattapoisett



# MIDDLEBOROUGH



## Eddyville & Waterville



# Middleborough Four Corners



#### Namasket



## Titicut



#### NORTH BRIDGEWATER



# North Bridgewater Village



### North West Bridgewater



#### **PEMBROKE**



# Bryantville



#### East Pembroke



## PLYMOUTH





# Plymouth



# Wellingsly



### **PLYMPTON**



# Plympton Centre



#### Winetuxet



## ROCHESTER



# SCITUATE



#### Scituate Centre



#### Scituate Harbor



### **SOUTH SCITUATE**



#### Part of South Scituate



## Queen Ann's Corner



#### South Scituate



#### WAREHAM



# Agawam



#### Wareham Narrows



## WEST BRIDGEWATER



#### Cochesett



### West Bridgewater



#### **Data and Pictures**

In addition to the many detailed village maps, the margins of the 1857 map also contain some historical data and several pictures.

Geological Map Table of Distances State Alms House / Statistics Landing of Pilgrams 1620 Plymouth Court House Private House Old Meeting House Hingham Peirce Academy Middleborough Pilgrim Hall Plymouth Res. Hon. Daniel Webster

## Geological Map



#### Table of Distances



#### State Alms House / Statistics



# Landing of the Pilgrims 1620



## Plymouth Court House



# Private House (damaged picture)



# The Old Meeting House in Hingham Erected 1681



## Peirce Academy



# Pilgrim Hall Plymouth



## Daniel Webster House Marshfield Mass