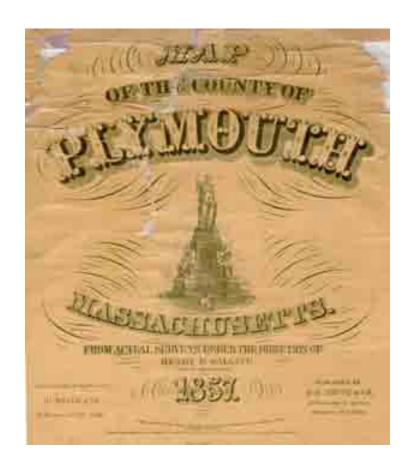

# Map of Plymouth County Massachusetts 1857

A complete copy of the 1857 county map by H.F. Walling showing the names and locations of 1000s of houses, businesses, churches and schools as they were a century and a half ago. The 1857 map was the first comprehensive road map of the 25 towns of Plymouth County. The original map has been "taken apart" for this edition by scanning into 82 separate images\*.

#### The Map of Plymouth County - 1857

The original map is a large wall map - measuring about 5' square.