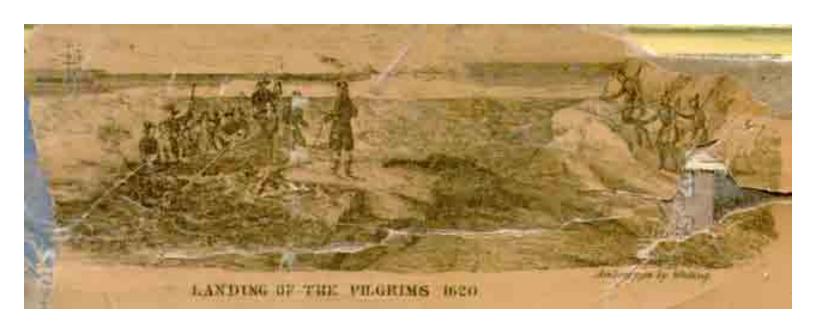

CHESTER



# SCITUATE



#### Scituate Centre



#### Scituate Harbor



### **SOUTH SCITUATE**



#### Part of South Scituate



## Queen Ann's Corner



#### South Scituate



#### WAREHAM



# Agawam



#### Wareham Narrows



## WEST BRIDGEWATER



#### Cochesett



### West Bridgewater



#### **Data and Pictures**

In addition to the many detailed village maps, the margins of the 1857 map also contain some historical data and several pictures.

Geological Map Table of Distances State Alms House / Statistics Landing of Pilgrams 1620 Plymouth Court House Private House Old Meeting House Hingham Peirce Academy Middleborough Pilgrim Hall Plymouth Res. Hon. Daniel Webster

## Geological Map



#### Table of Distances



#### State Alms House / Statistics



# Landing of the Pilgrims 1620



## Plymouth Court House



# Private House (damaged picture)



# The Old Meeting House in Hingham Erected 1681



## Peirce Academy



# Pilgrim Hall Plymouth



## Daniel Webster House Marshfield Mass.