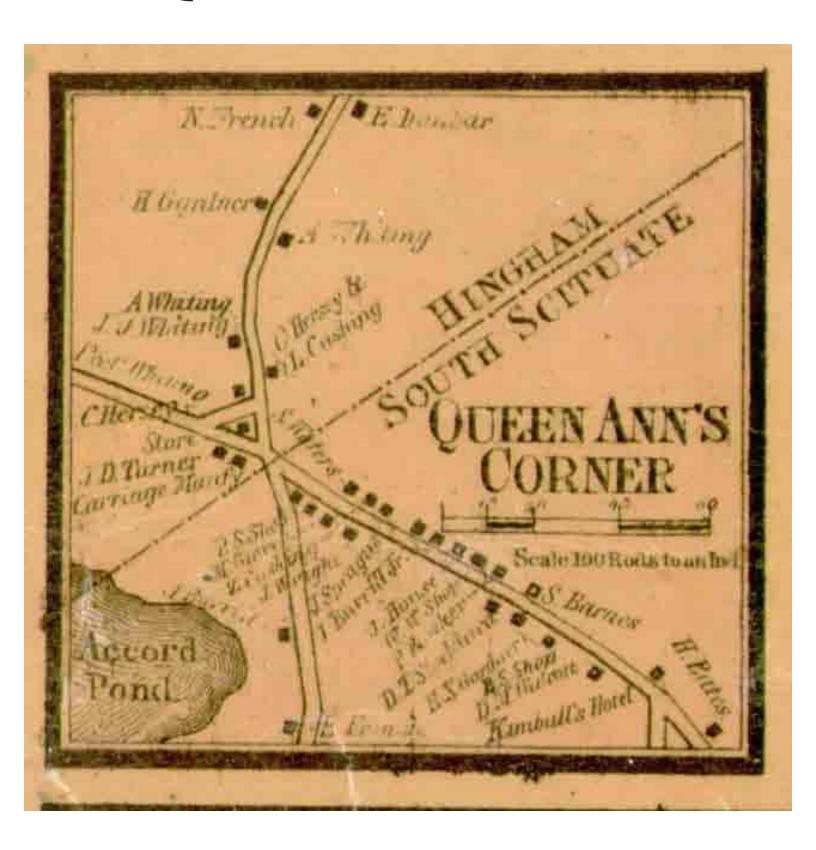

& South Hingham



# Hingham Village



### HULL



### **KINGSTON**



# Kingston



# Rocky Nook



# LAKEVILLE



#### **MARION**



# Old Landing



# Sippican



### MARSHFIELD



#### North Marshfield



#### South Marshfield



#### **MATTAPOISETT**



# Mattapoisett



# MIDDLEBOROUGH



## Eddyville & Waterville



# Middleborough Four Corners



#### Namasket



## Titicut



#### NORTH BRIDGEWATER



# North Bridgewater Village



### North West Bridgewater



#### **PEMBROKE**



# Bryantville



#### East Pembroke



## PLYMOUTH





# Plymouth



# Wellingsly



### **PLYMPTON**



# Plympton Centre



#### Winetuxet



## ROCHESTER



# SCITUATE



#### Scituate Centre



#### Scituate Harbor



### **SOUTH SCITUATE**



#### Part of South Scituate



## Queen Ann's Corner



#### South Scituate



#### WAREHAM



# Agawam



#### Wareham Narrows



## WEST BRIDGEWATER



#### Cochesett



### West Bridgewater



#### **Data and Pictures**

In addition to the many detailed village maps, the margins of the 1857 map also contain some historical data and several pictures.

Geological Map Table of Distances State Alms House / Statistics Landing of Pilgrams 1620 Plymouth Court House Private House Old Meeting House Hingham Peirce Academy Middleborough Pilgrim Hall Plymouth Res. Hon. Daniel Webster

## Geological Map



#### Table of Distances



#### State Alms House / Statistics



# Landing of the Pilgrims 1620



## Plymouth Court House



# Private House (damaged picture)



# The Old Meeting House in Hingham Erected 1681



## Peirce Academy



# Pilgrim Hall