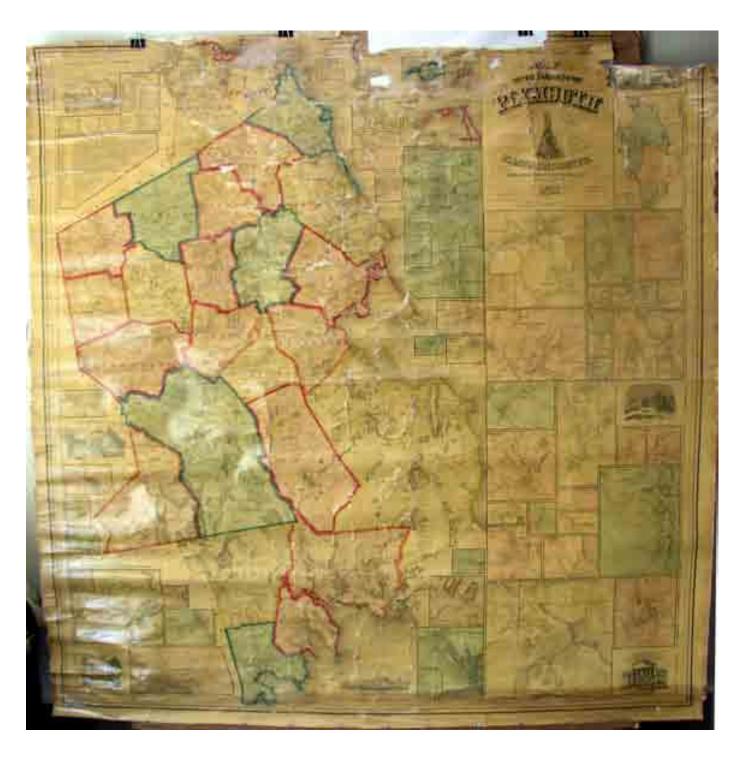

# Map of Plymouth County Massachusetts 1857

A complete copy of the 1857 county map by H.F. Walling showing the names and locations of 1000s of houses, businesses, churches and schools as they were a century and a half ago. The 1857 map was the first comprehensive road map of the 25 towns of Plymouth County. The original map has been "taken apart" for this edition by scanning into 82 separate images\*.

#### The Map of Plymouth County - 1857

The original map is a large wall map - measuring about 5' square.