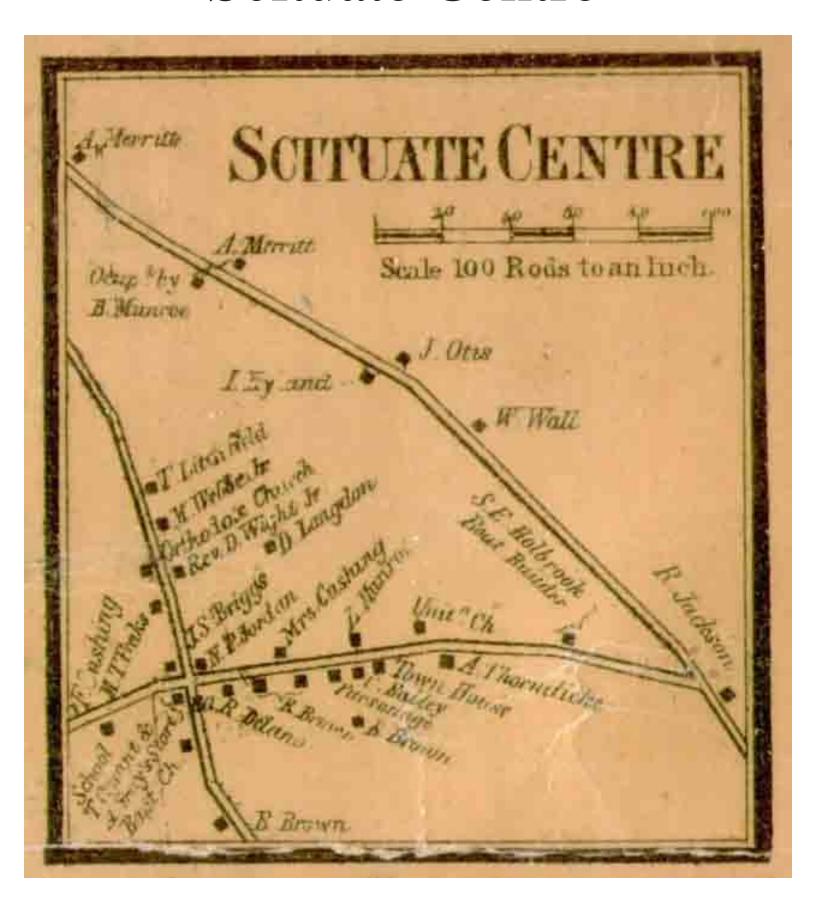

### Cohasset

(not part of Plymouth County, but included on the 1857 map)

#### Part of Hingham Center & South Hingham



# Hingham Village



### HULL



### **KINGSTON**



# Kingston



# Rocky Nook



# LAKEVILLE



#### **MARION**



# Old Landing



# Sippican



### MARSHFIELD



#### North Marshfield



#### South Marshfield



#### **MATTAPOISETT**



# Mattapoisett



# MIDDLEBOROUGH



## Eddyville & Waterville



# Middleborough Four Corners



#### Namasket



## Titicut



#### NORTH BRIDGEWATER



# North Bridgewater Village



### North West Bridgewater



#### **PEMBROKE**



# Bryantville



#### East Pembroke



## PLYMOUTH





# Plymouth



# Wellingsly



### **PLYMPTON**



# Plympton Centre



#### Winetuxet



## ROCHESTER



# SCITUATE



#### Scituate Centre



#### Scituate Harbor



### **SOUTH SCITUATE**



#### Part of South Scituate



## Queen Ann's Corner



#### South Scituate



#### WAREHAM



# Agawam



#### Wareham Narrows



## WEST BRIDGEWATER



#### Cochesett



### West Bridgewater



#### **Data and Pictures**

In addition to the many detailed village maps, the margins of the 1857 map also contain some historical data and several pictures.

Geological Map Table of Distances State Alms House / Statistics Landing of Pilgrams 1620 Plymouth Court House Private House Old Meeting House Hingham Peirce Academy Middleborough Pilgrim Hall Plymouth Res. Hon. Daniel Webster

## Geological Map



#### Table of Distances



#### State Alms House / Statistics



# Landing of the Pilgrims 1620



## Plymouth Court House



# Private House (d