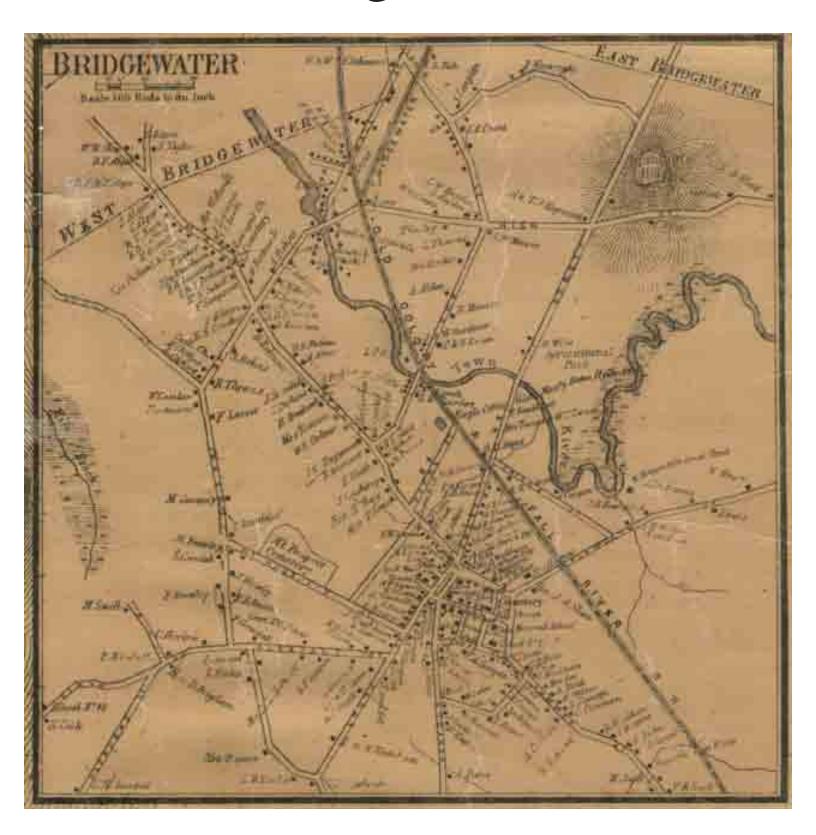

| 85       |
| 14     | North Marshfield               | 42          |    | Old Meeting House Hingham Peirce Academy Middleborough | 86       |
|        | South Marshfield               | 43<br>44    |    | Pilgrim Hall Plymouth                                  | 87       |
| 15     | MATTAPOISETT                   | 44<br>45    |    | Res. Hon. Daniel Webster                               | 88       |
| 15     | WAT TAPUISETT                  | 45          |    | NES. HUII. Daillei Webstei                             | 00       |

<sup>\*</sup> Denotes a map or picture which has data loss

# **ABINGTON**



# Abington Center



East Abington



# North Abington



# **Business Directory for** North Abington



# South Abington







# Bridgewater



### Scotland



# CARVER



### North Carver



# DUXBURY



# Duxbury



# EAST BRIDGEWATER



# East Bridgewater Center



# Joppa



#### Northville



# HALIFAX



### **HANOVER**



# Assinippi



#### Hanover Four Corners



#### North Hanover



# HANSON



### HINGHAM





### Cohasset

(not part of Plymouth County, but included on the 1857 map)

#### Part of Hingham Center & South Hingham



# Hingham Village



### HULL



### **KINGSTON**



# Kingston



# Rocky Nook



# LAKEVILLE



#### **MARION**



# Old Landing



# Sippican



### MARSHFIELD



#### North Marshfield



#### South Marshfield



#### **MATTAPOISETT**



# Mattapoisett



# MIDDLEBOROUGH



## Eddyville & Waterville



# Middleborough Four Corners



#### Namasket



## Titicut



#### NORTH BRIDGEWATER