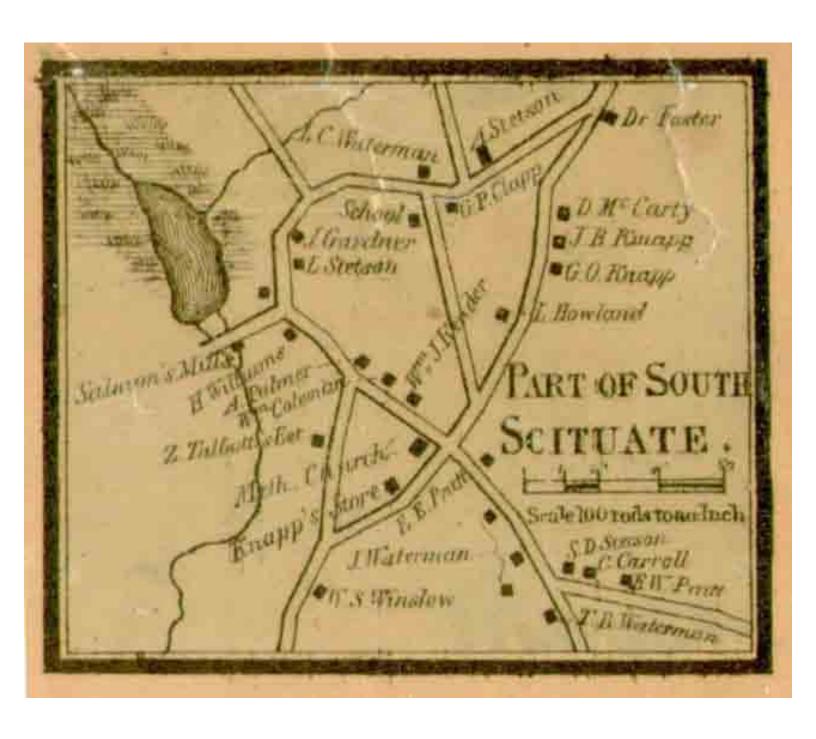

# Part of Hingham Center & South Hingham



# Hingham Village



### HULL



### **KINGSTON**



# Kingston



# Rocky Nook



# LAKEVILLE



#### **MARION**



# Old Landing



# Sippican



### MARSHFIELD



#### North Marshfield



#### South Marshfield



#### **MATTAPOISETT**



# Mattapoisett



# MIDDLEBOROUGH



## Eddyville & Waterville



# Middleborough Four Corners



#### Namasket



## Titicut



#### NORTH BRIDGEWATER



# North Bridgewater Village



### North West Bridgewater



#### **PEMBROKE**



# Bryantville



#### East Pembroke



## PLYMOUTH





# Plymouth



# Wellingsly



### **PLYMPTON**



# Plympton Centre



#### Winetuxet



## ROCHESTER



# SCITUATE



#### Scituate Centre



#### Scituate Harbor



### **SOUTH SCITUATE**



#### Part of South Scituate



## Queen Ann's Corner



#### South Scituate



#### WAREHAM



# Agawam



#### Wareham Narrows



## WEST BRIDGEWATER



#### Cochesett



### West Bridgewater



#### **Data and Pictures**

In addition to the many detailed village maps, the margins of the 1857 map also contain some historical data and several pictures.

Geological Map Table of Distances State Alms House / Statistics Landing of Pilgrams 1620 Plymouth Court House Private House Old Meeting House Hingham Peirce Academy Middleborough Pilgrim Hall Plymouth Res. Hon. Daniel Webster

## Geological Map



#### Table of Distances



#### State Alms House / Statistics



# Landing of the Pilgrims 1620



## Plymouth Court House



# Private House (damaged picture)



# The Old Meeting House in Hingham Erected 1681



## Peirce A