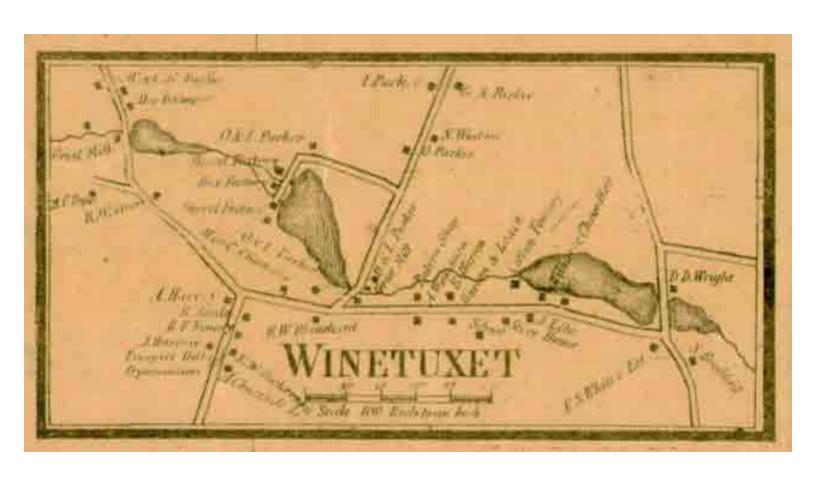

rs



#### North Hanover



# HANSON



### HINGHAM





### Cohasset

(not part of Plymouth County, but included on the 1857 map)

#### Part of Hingham Center & South Hingham



# Hingham Village



### HULL



### **KINGSTON**



# Kingston



# Rocky Nook



# LAKEVILLE



#### **MARION**



# Old Landing



# Sippican



### MARSHFIELD



#### North Marshfield



#### South Marshfield



#### **MATTAPOISETT**



# Mattapoisett



# MIDDLEBOROUGH



## Eddyville & Waterville



# Middleborough Four Corners



#### Namasket



## Titicut



#### NORTH BRIDGEWATER



# North Bridgewater Village



### North West Bridgewater



#### **PEMBROKE**



# Bryantville



#### East Pembroke



## PLYMOUTH





# Plymouth



# Wellingsly



### **PLYMPTON**



# Plympton Centre



#### Winetuxet



## ROCHESTER



# SCITUATE



#### Scituate Centre



#### Scituate Harbor



### **SOUTH SCITUATE**



#### Part of South Scituate



## Queen Ann's Corner



#### South Scituate



#### WAREHAM



# Agawam



#### Wareham Narrows



## WEST BRIDGEWATER



#### Cochesett



### West Bridgewater



#### **Data and Pictures**

In addition to the many detailed village maps, the margins of the 1857 map also contain some historical data and several pictures.

Geological Map Table of Distances State Alms House / Statistics Landing of Pilgrams 1620 Plymouth Court House Private House Old Meeting House Hingham Peirce Academy Middleborough Pilgrim Hall Plymouth Res. Hon. Daniel Webster

## Geological Map



#### Table of Distances



#### State Alms House / Statistics



# Landing of the Pilgrims