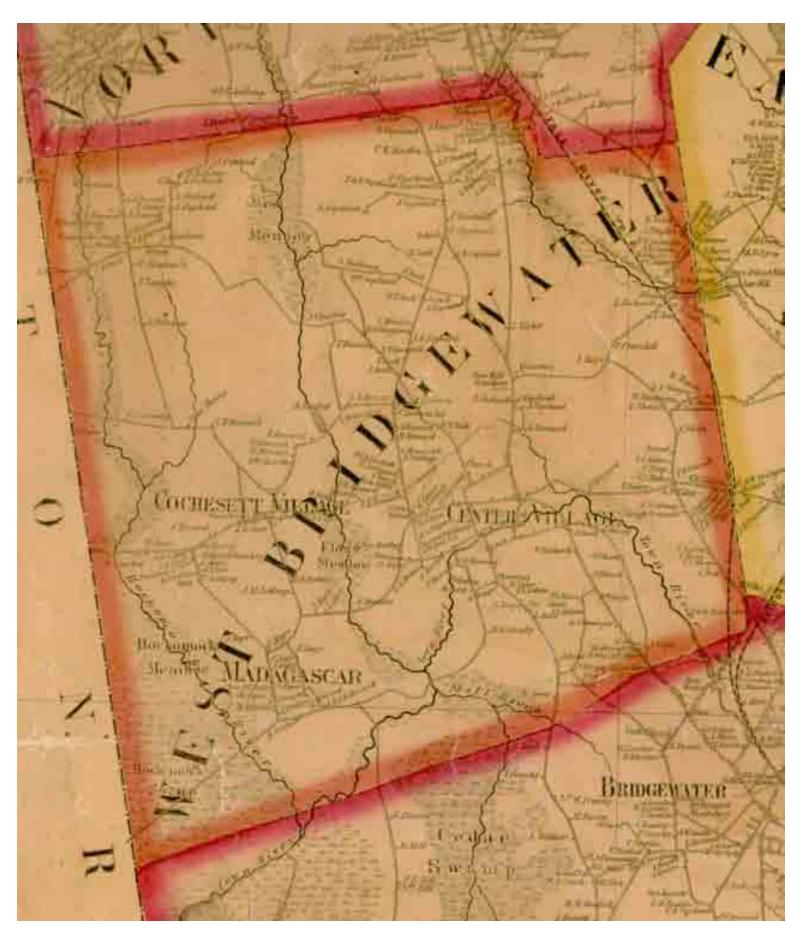

# LAKEVILLE



#### **MARION**



# Old Landing



# Sippican



### MARSHFIELD



#### North Marshfield



#### South Marshfield



#### **MATTAPOISETT**



# Mattapoisett



# MIDDLEBOROUGH



## Eddyville & Waterville



# Middleborough Four Corners



#### Namasket



## Titicut



#### NORTH BRIDGEWATER



# North Bridgewater Village



### North West Bridgewater



#### **PEMBROKE**



# Bryantville



#### East Pembroke



## PLYMOUTH





# Plymouth



# Wellingsly



### **PLYMPTON**



# Plympton Centre



#### Winetuxet



## ROCHESTER



# SCITUATE



#### Scituate Centre



#### Scituate Harbor



### **SOUTH SCITUATE**



#### Part of South Scituate



## Queen Ann's Corner



#### South Scituate



#### WAREHAM



# Agawam



#### Wareham Narrows



## WEST BRIDGEWATER



#### Cochesett



### West Bridgewater



#### **Data and Pictures**

In addition to the many detailed village maps, the margins of the 1857 map also contain some historical data and several pictures.

Geological Map Table of Distances State Alms House / Statistics Landing of Pilgrams 1620 Plymouth Court House Private House Old Meeting House Hingham Peirce Academy Middleborough Pilgrim Hall Plymouth Res. Hon. Daniel Webster

## Geological Map



#### Table of Distances



#### State Alms House / Statistics



# Landing of the Pilgrims 1620



## Plymouth Court House



# Private House (damaged picture)



# The Old Meeting House in Hingham Erected 1681



## Peirce Academy



# Pilgrim Hall Plymouth



## Daniel Webster House Marshfield Mass.