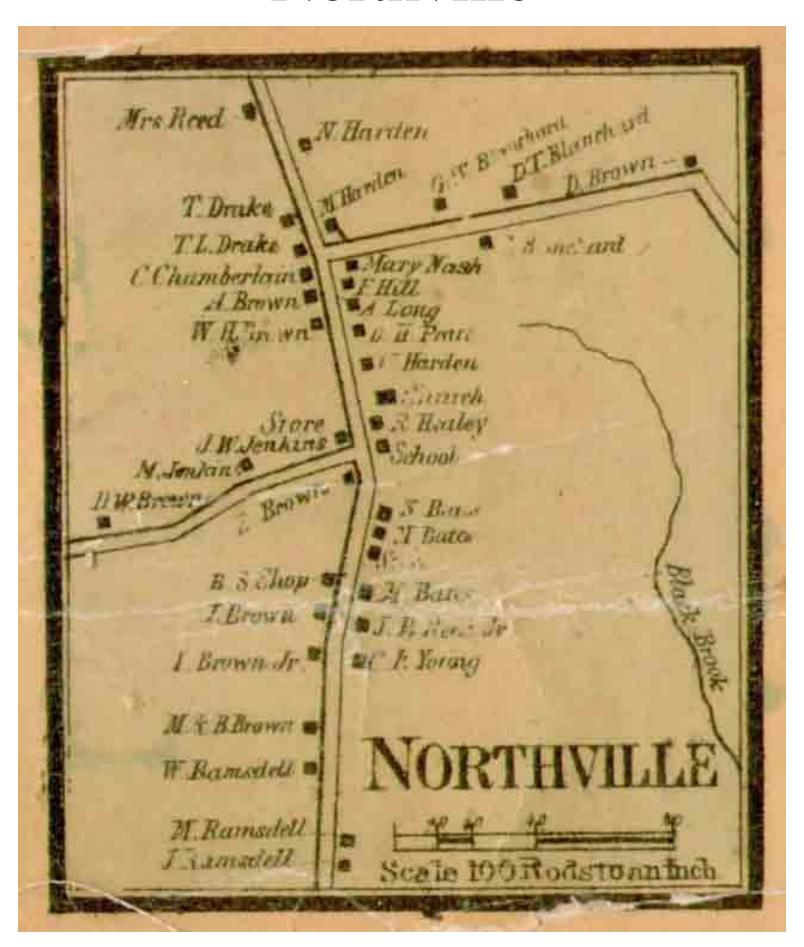

y Middleborough | 86       |
|        | South Marshfield               | 43<br>44    |    | Pilgrim Hall Plymouth                                  | 87       |
| 15     | MATTAPOISETT                   | 44<br>45    |    | Res. Hon. Daniel Webster                               | 88       |
| 15     | WAT TAPUISETT                  | 45          |    | NES. HUII. Daillei Webstei                             | 00       |

<sup>\*</sup> Denotes a map or picture which has data loss

# **ABINGTON**



# Abington Center



East Abington



# North Abington



# **Business Directory for** North Abington



# South Abington







# Bridgewater



### Scotland



# CARVER



### North Carver



# DUXBURY



# Duxbury



# EAST BRIDGEWATER



# East Bridgewater Center



# Joppa



#### Northville



# HALIFAX



### **HANOVER**



# Assinippi



#### Hanover Four Corners



#### North Hanover



# HANSON



### HINGHAM





### Cohasset

(not part of Plymouth County, but included on the 1857 map)

#### Part of Hingham Center & South Hingham



# Hingham Village



### HULL



### **KINGSTON**



# Kingston



# Rocky Nook



# LAKEVILLE



#### **MARION**



# Old Landing



# Sippican



### MARSHFIELD



#### North Marshfield



#### South Marshfield



#### **MATTAPOISETT**



# Mattapoisett



# MIDDLEBOROUGH



## Eddyville & Waterville



# Middleborough Four Corners



#### Namasket



## Titicut



#### NORTH BRIDGEWATER



# North Bridgewater Village



### North West Bridgewater



#### **PEMBROKE**



# Bryantville



#### East Pembroke



## PLYMOUTH





# Plymouth



#