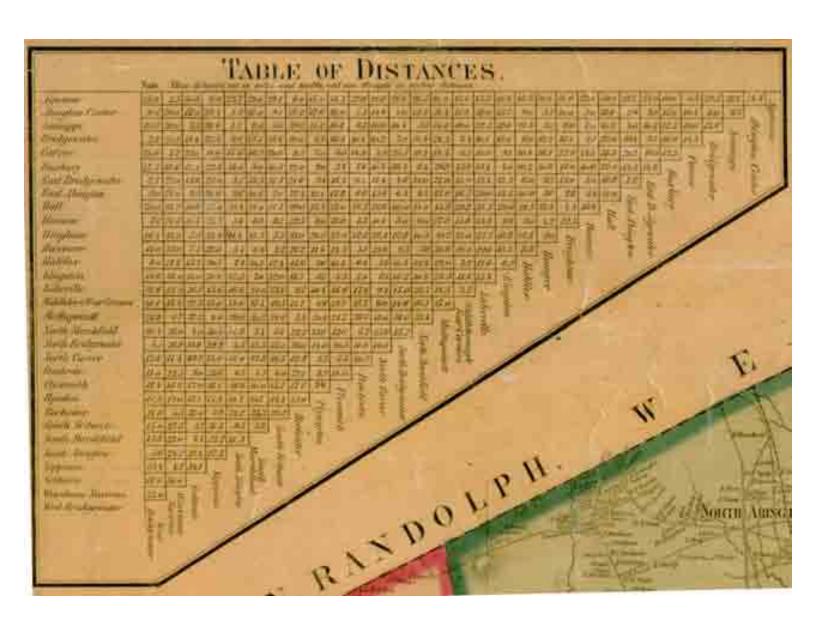

gsly



### **PLYMPTON**



# Plympton Centre



#### Winetuxet



## ROCHESTER



# SCITUATE



#### Scituate Centre



#### Scituate Harbor



### **SOUTH SCITUATE**



#### Part of South Scituate



## Queen Ann's Corner



#### South Scituate



#### WAREHAM



# Agawam



#### Wareham Narrows



## WEST BRIDGEWATER



#### Cochesett



### West Bridgewater



#### **Data and Pictures**

In addition to the many detailed village maps, the margins of the 1857 map also contain some historical data and several pictures.

Geological Map Table of Distances State Alms House / Statistics Landing of Pilgrams 1620 Plymouth Court House Private House Old Meeting House Hingham Peirce Academy Middleborough Pilgrim Hall Plymouth Res. Hon. Daniel Webster

## Geological Map



#### Table of Distances



#### State Alms House / Statistics



# Landing of the Pilgrims 1620



## Plymouth Court House



# Private House (damaged picture)



# The Old Meeting House in Hingham Erected 1681



## Peirce Academy



# Pilgrim Hall Plymouth



## Daniel Webster House Marshfield Mass.