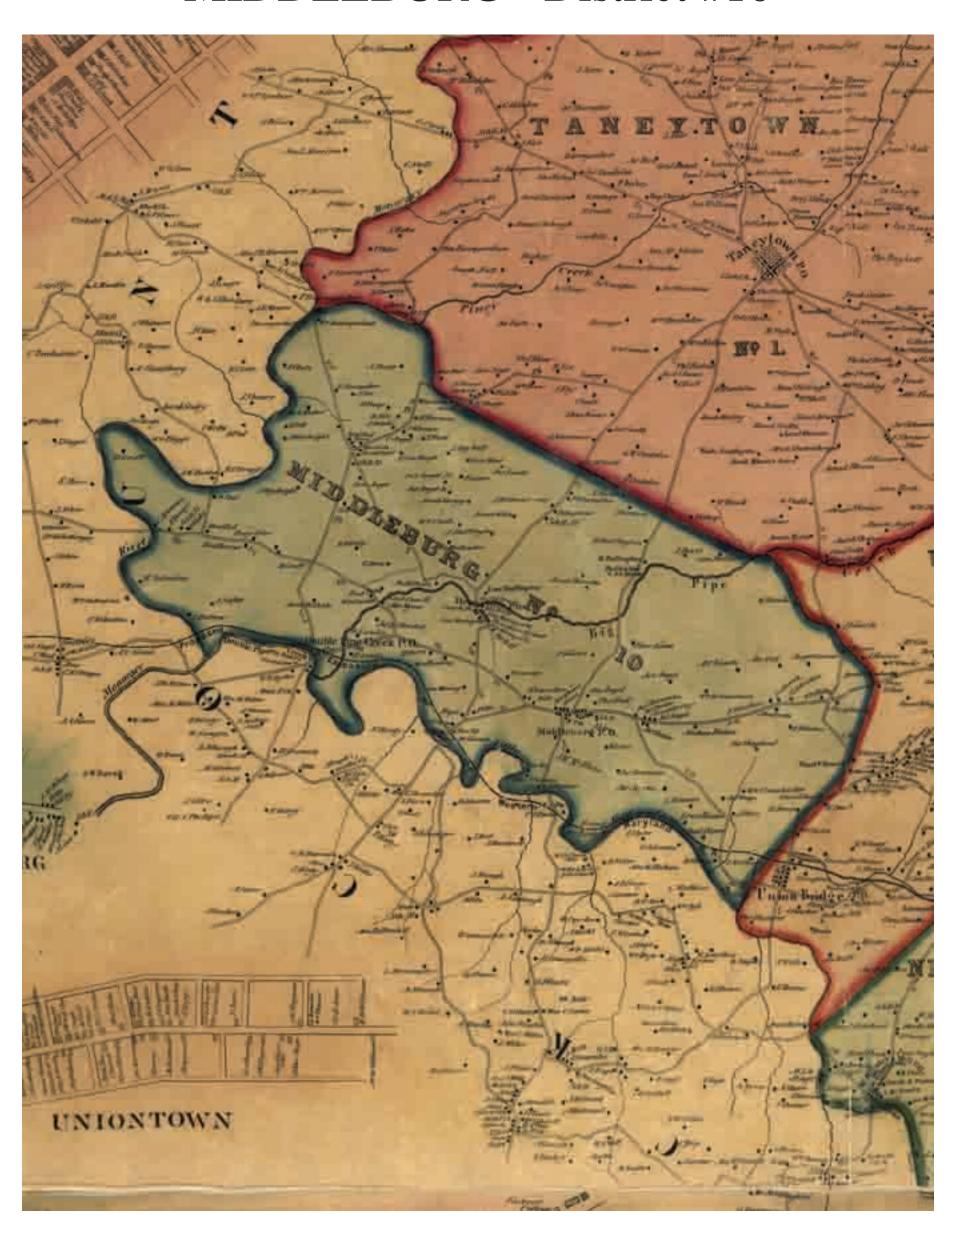

e

FRANKLIN - District #9

Winfield

MIDDLEBURG - District #10

Middleburg Village

NEW WINDSOR - District #11

New Windsor & Mt. Vernon Villages

1862 Map of Carroll County

Town names listed in all capital letters. Village names listed in upper and lower case letters.

### TANEYTOWN - District #1



### Taneytown Village



## UNIONTOWN - District #2



### Uniontown, Union Bridge & Frizzelburg Villages







### MYERS - District #3



# Myersville



### WOOLERY - District #4



### Finksburg



### FREEDOM - District #5



# MANCHESTER - District #6



### Manchester Village



# WESTMINSTER - District #7



# Westminster & Warfieldsburg Villages





### HAMPSTEAD - District #8



#### Hampstead Village



### FRANKLIN - District #9



#### Winfield



### MIDDLEBURG - District #10



# Middleburg Village



### NEW WINDSOR - District #11



#### New Windsor & Mt. Vernon Villages





#### 1858 Map of Carroll County