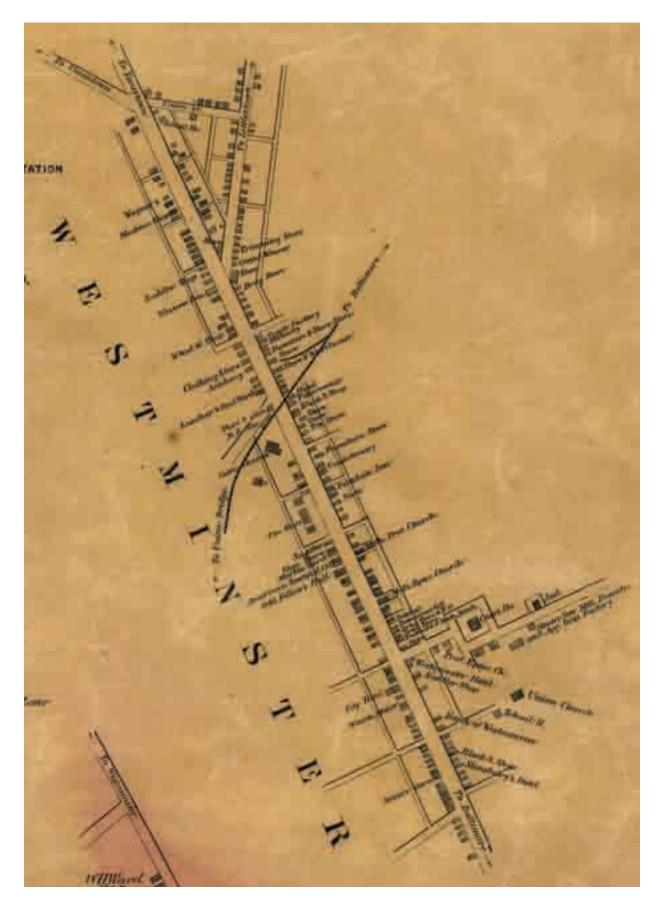

District #6

Manchester Village

WESTMINSTER - District #7

Westminster & Warfieldsburg Villages

HAMPSTEAD - District #8

Hampstead Village

FRANKLIN - District #9

Winfield

MIDDLEBURG - District #10

Middleburg Village

NEW WINDSOR - District #11

New Windsor & Mt. Vernon Villages

1862 Map of Carroll County

Town names listed in all capital letters. Village names listed in upper and lower case letters.

### TANEYTOWN - District #1



### Taneytown Village



## UNIONTOWN - District #2



### Uniontown, Union Bridge & Frizzelburg Villages







### MYERS - District #3



# Myersville



### WOOLERY - District #4



### Finksburg



### FREEDOM - District #5



# MANCHESTER - District #6



### Manchester Village



# WESTMINSTER - District #7



# Westminster & Warfieldsburg Villages





### HAMPSTEAD - District #8



#### Hampstead Village



### FRANKLIN - District #9



#### Winfield



### MIDDLEBURG - District #10



# Middleburg Village



### NEW WINDSOR - District #11



#### New Windsor & Mt. Vernon Villages





#### 1858 Map of Carroll County