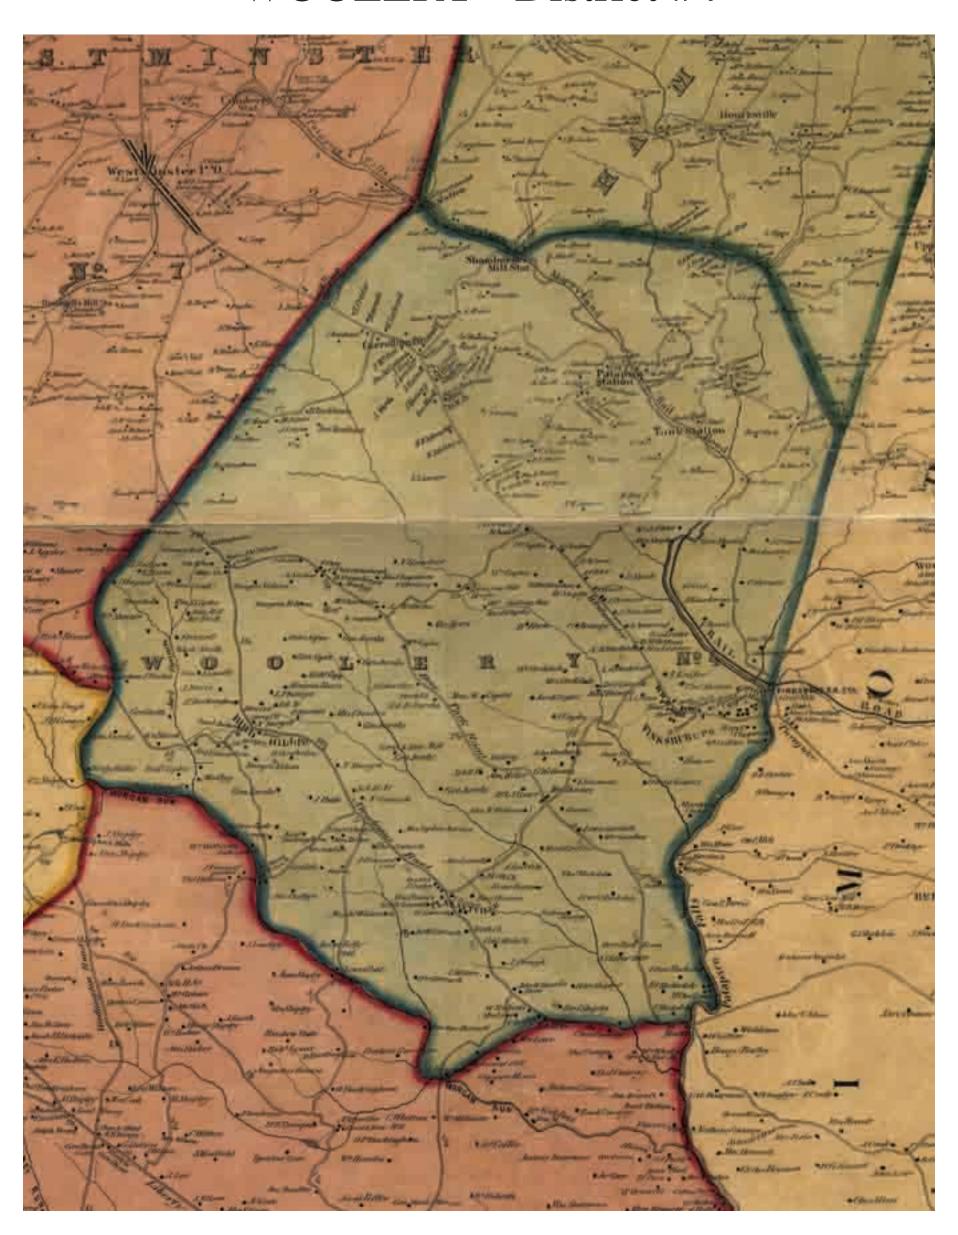

NIONTOWN - District #2

Uniontown, Union Bridge & Frizzelburg Villages

MYERS - District #3

Myersville

WOOLERY - District #4

Finksburg

FREEDOM - District #5

MANCHESTER - District #6

Manchester Village

WESTMINSTER - District #7

Westminster & Warfieldsburg Villages

HAMPSTEAD - District #8

Hampstead Village

FRANKLIN - District #9

Winfield

MIDDLEBURG - District #10

Middleburg Village

NEW WINDSOR - District #11

New Windsor & Mt. Vernon Villages

1862 Map of Carroll County

Town names listed in all capital letters. Village names listed in upper and lower case letters.

### TANEYTOWN - District #1



### Taneytown Village



## UNIONTOWN - District #2



### Uniontown, Union Bridge & Frizzelburg Villages







### MYERS - District #3



# Myersville



### WOOLERY - District #4



### Finksburg



### FREEDOM - District #5



# MANCHESTER - District #6



### Manchester Village



# WESTMINSTER - District #7



# Westminster & Warfieldsburg Villages





### HAMPSTEAD - District #8



#### Hampstead Village



### FRANKLIN - District #9



#### Winfield



### MIDDLEBURG - District #10



# Middleburg Village



### NEW WINDSOR - District #11



#### New Windsor & Mt. Vernon Villages





#### 1858 Map of Carroll County