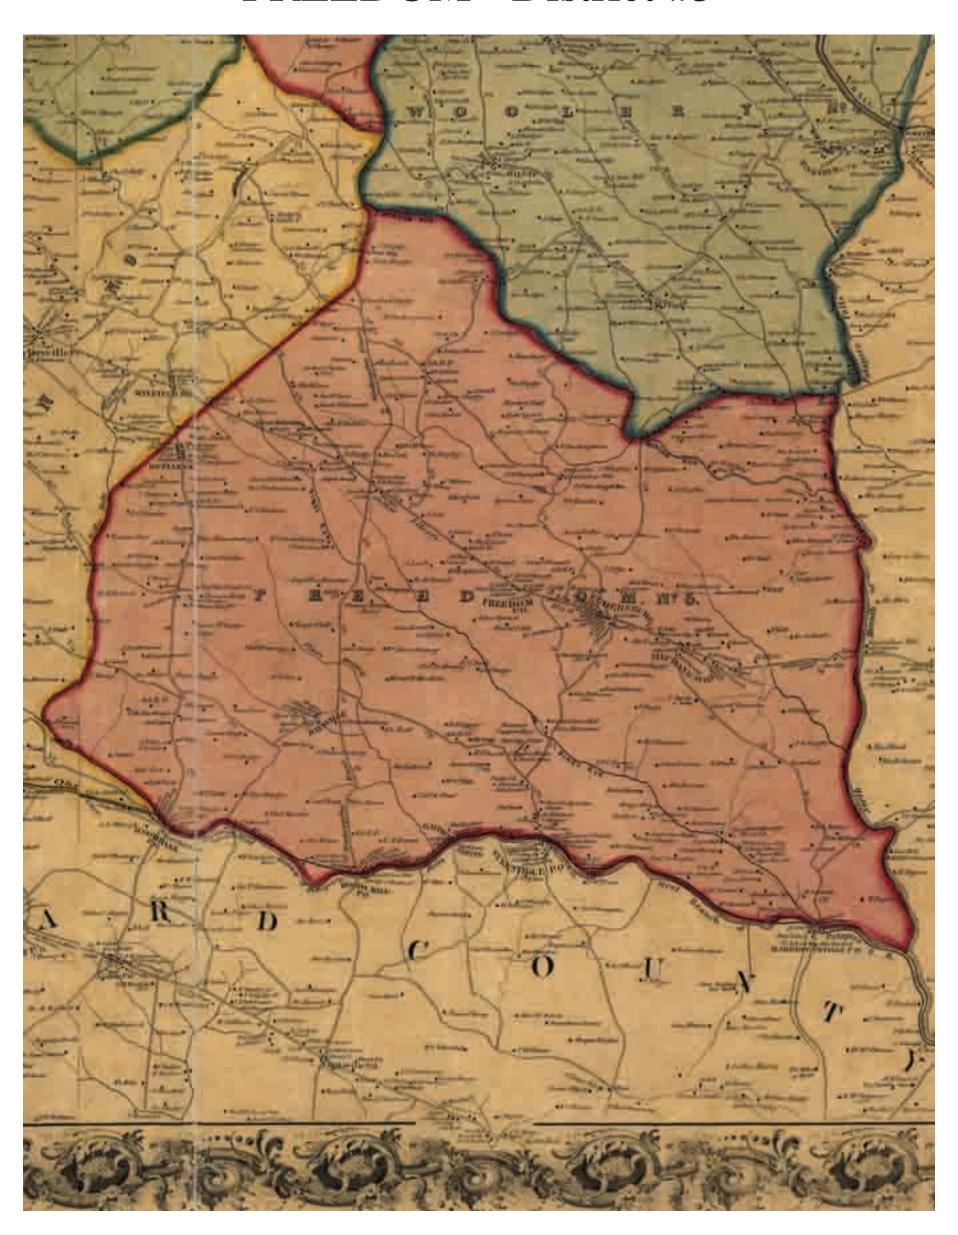

e & Frizzelburg Villages

MYERS - District #3

Myersville

WOOLERY - District #4

Finksburg

FREEDOM - District #5

MANCHESTER - District #6

Manchester Village

WESTMINSTER - District #7

Westminster & Warfieldsburg Villages

HAMPSTEAD - District #8

Hampstead Village

FRANKLIN - District #9

Winfield

MIDDLEBURG - District #10

Middleburg Village

NEW WINDSOR - District #11

New Windsor & Mt. Vernon Villages

1862 Map of Carroll County

Town names listed in all capital letters. Village names listed in upper and lower case letters.

### TANEYTOWN - District #1



### Taneytown Village



## UNIONTOWN - District #2



### Uniontown, Union Bridge & Frizzelburg Villages







### MYERS - District #3



# Myersville



### WOOLERY - District #4



### Finksburg



### FREEDOM - District #5



# MANCHESTER - District #6



### Manchester Village



# WESTMINSTER - District #7



# Westminster & Warfieldsburg Villages





### HAMPSTEAD - District #8



#### Hampstead Village



### FRANKLIN - District #9



#### Winfield



### MIDDLEBURG - District #10



# Middleburg Village



### NEW WINDSOR - District #11



#### New Windsor & Mt. Vernon Villages





#### 1858 Map of Carroll County