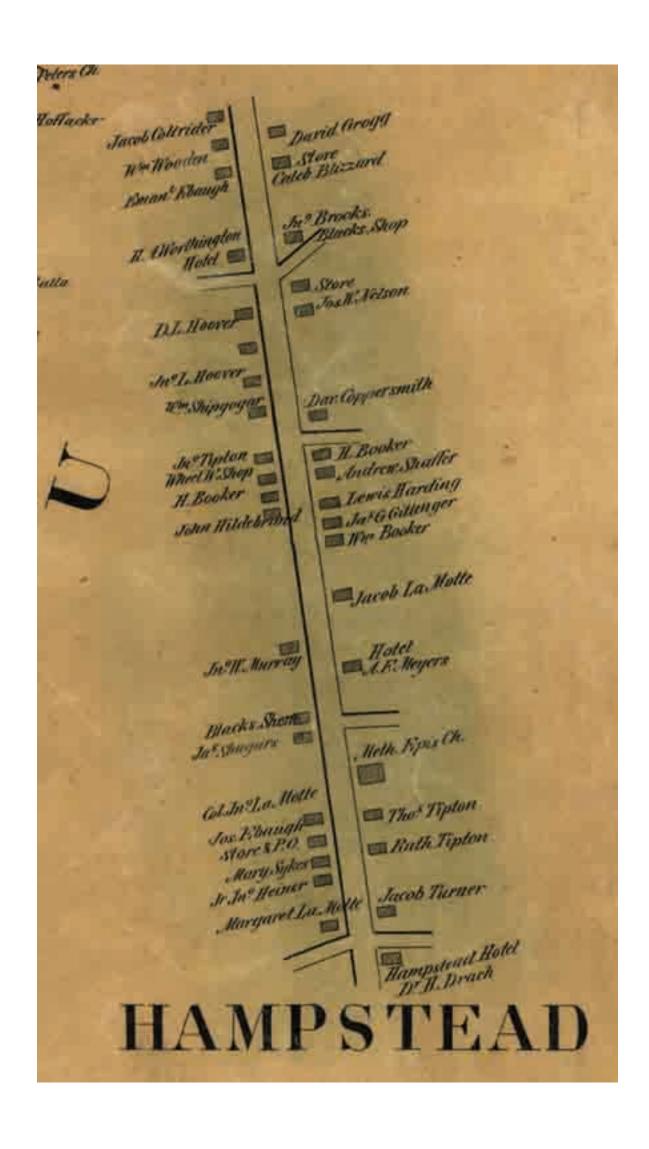

Westminster & Warfieldsburg Villages

HAMPSTEAD - District #8

Hampstead Village

FRANKLIN - District #9

Winfield

MIDDLEBURG - District #10

Middleburg Village

NEW WINDSOR - District #11

New Windsor & Mt. Vernon Villages

1862 Map of Carroll County

Town names listed in all capital letters. Village names listed in upper and lower case letters.

### TANEYTOWN - District #1



### Taneytown Village



## UNIONTOWN - District #2



### Uniontown, Union Bridge & Frizzelburg Villages







### MYERS - District #3



# Myersville



### WOOLERY - District #4



### Finksburg



### FREEDOM - District #5



# MANCHESTER - District #6



### Manchester Village



# WESTMINSTER - District #7



# Westminster & Warfieldsburg Villages





### HAMPSTEAD - District #8



#### Hampstead Village



### FRANKLIN - District #9



#### Winfield



### MIDDLEBURG - District #10



# Middleburg Village



### NEW WINDSOR - District #11



#### New Windsor & Mt. Vernon Villages





#### 1858 Map of Carroll County