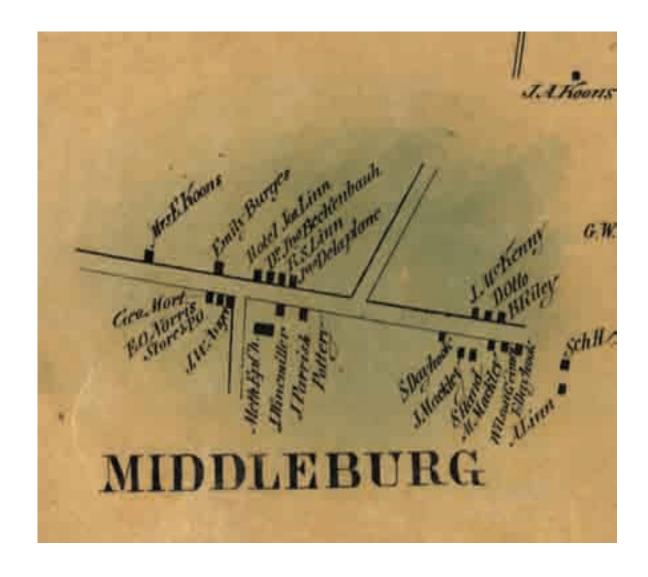

9

Winfield

MIDDLEBURG - District #10

Middleburg Village

NEW WINDSOR - District #11

New Windsor & Mt. Vernon Villages

1862 Map of Carroll County

Town names listed in all capital letters. Village names listed in upper and lower case letters.

### TANEYTOWN - District #1



### Taneytown Village



## UNIONTOWN - District #2



### Uniontown, Union Bridge & Frizzelburg Villages







### MYERS - District #3



# Myersville



### WOOLERY - District #4



### Finksburg



### FREEDOM - District #5



# MANCHESTER - District #6



### Manchester Village



# WESTMINSTER - District #7



# Westminster & Warfieldsburg Villages





### HAMPSTEAD - District #8



#### Hampstead Village



### FRANKLIN - District #9



#### Winfield



### MIDDLEBURG - District #10



# Middleburg Village



### NEW WINDSOR - District #11



#### New Windsor & Mt. Vernon Villages





#### 1858 Map of Carroll County