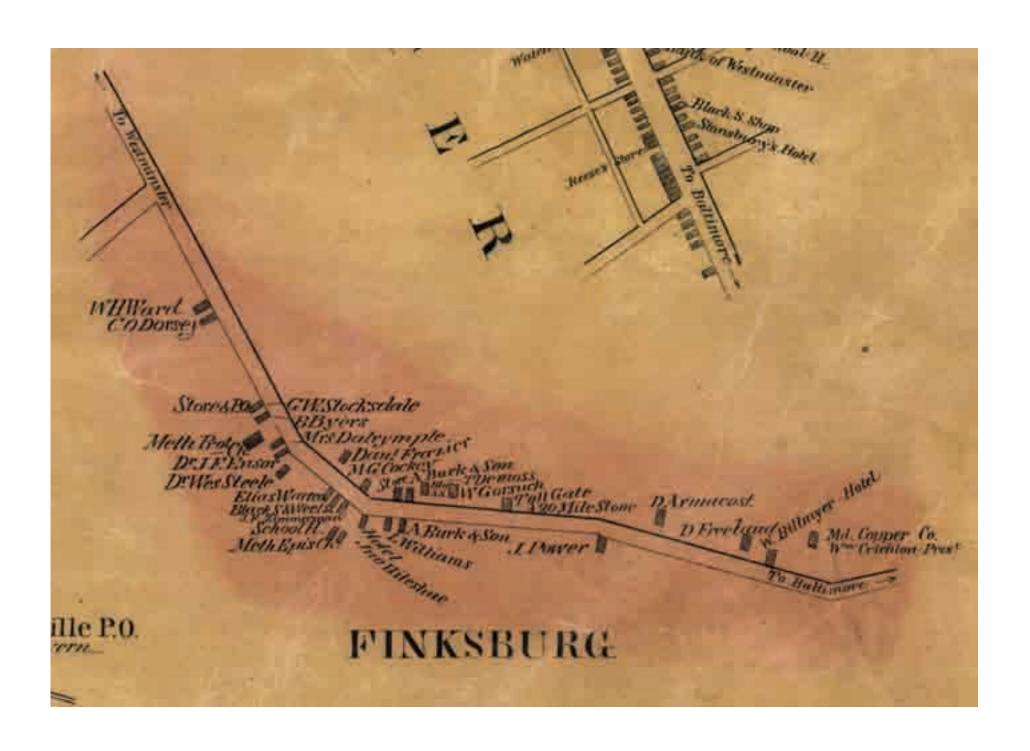

ct #2

Uniontown, Union Bridge & Frizzelburg Villages

MYERS - District #3

Myersville

WOOLERY - District #4

Finksburg

FREEDOM - District #5

MANCHESTER - District #6

Manchester Village

WESTMINSTER - District #7

Westminster & Warfieldsburg Villages

HAMPSTEAD - District #8

Hampstead Village

FRANKLIN - District #9

Winfield

MIDDLEBURG - District #10

Middleburg Village

NEW WINDSOR - District #11

New Windsor & Mt. Vernon Villages

1862 Map of Carroll County

Town names listed in all capital letters. Village names listed in upper and lower case letters.

### TANEYTOWN - District #1



### Taneytown Village



## UNIONTOWN - District #2



### Uniontown, Union Bridge & Frizzelburg Villages







### MYERS - District #3



# Myersville



### WOOLERY - District #4



### Finksburg



### FREEDOM - District #5



# MANCHESTER - District #6



### Manchester Village



# WESTMINSTER - District #7



# Westminster & Warfieldsburg Villages





### HAMPSTEAD - District #8



#### Hampstead Village



### FRANKLIN - District #9



#### Winfield



### MIDDLEBURG - District #10



# Middleburg Village



### NEW WINDSOR - District #11



#### New Windsor & Mt. Vernon Villages





#### 1858 Map of Carroll County