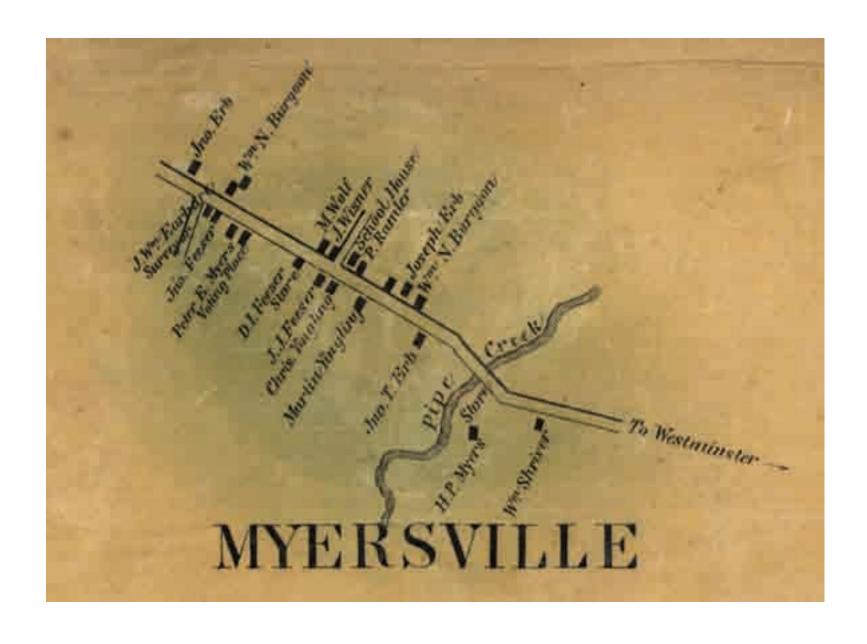

rict #1

Taneytown Village

UNIONTOWN - District #2

Uniontown, Union Bridge & Frizzelburg Villages

MYERS - District #3

Myersville

WOOLERY - District #4

Finksburg

FREEDOM - District #5

MANCHESTER - District #6

Manchester Village

WESTMINSTER - District #7

Westminster & Warfieldsburg Villages

HAMPSTEAD - District #8

Hampstead Village

FRANKLIN - District #9

Winfield

MIDDLEBURG - District #10

Middleburg Village

NEW WINDSOR - District #11

New Windsor & Mt. Vernon Villages

1862 Map of Carroll County

Town names listed in all capital letters. Village names listed in upper and lower case letters.

### TANEYTOWN - District #1



### Taneytown Village



## UNIONTOWN - District #2



### Uniontown, Union Bridge & Frizzelburg Villages







### MYERS - District #3



# Myersville



### WOOLERY - District #4



### Finksburg



### FREEDOM - District #5



# MANCHESTER - District #6



### Manchester Village



# WESTMINSTER - District #7



# Westminster & Warfieldsburg Villages





### HAMPSTEAD - District #8



#### Hampstead Village



### FRANKLIN - District #9



#### Winfield



### MIDDLEBURG - District #10



# Middleburg Village



### NEW WINDSOR - District #11



#### New Windsor & Mt. Vernon Villages





#### 1858 Map of Carroll County