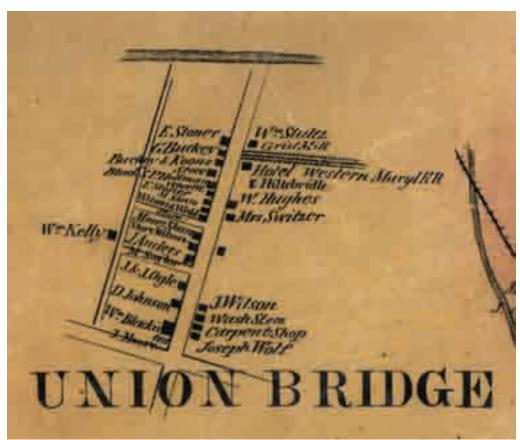

1862 Map of Carroll County

TANEYTOWN - District #1

Taneytown Village

UNIONTOWN - District #2

Uniontown, Union Bridge & Frizzelburg Villages

MYERS - District #3

Myersville

WOOLERY - District #4

Finksburg

FREEDOM - District #5

MANCHESTER - District #6

Manchester Village

WESTMINSTER - District #7

Westminster & Warfieldsburg Villages

HAMPSTEAD - District #8

Hampstead Village

FRANKLIN - District #9

Winfield

MIDDLEBURG - District #10

Middleburg Village

NEW WINDSOR - District #11

New Windsor & Mt. Vernon Villages

1862 Map of Carroll County

Town names listed in all capital letters. Village names listed in upper and lower case letters.

### TANEYTOWN - District #1



### Taneytown Village



## UNIONTOWN - District #2



### Uniontown, Union Bridge & Frizzelburg Villages







### MYERS - District #3



# Myersville



### WOOLERY - District #4



### Finksburg



### FREEDOM - District #5



# MANCHESTER - District #6



### Manchester Village



# WESTMINSTER - District #7



# Westminster & Warfieldsburg Villages





### HAMPSTEAD - District #8



#### Hampstead Village



### FRANKLIN - District #9



#### Winfield



### MIDDLEBURG - District #10



# Middleburg Village



### NEW WINDSOR - District #11



#### New Windsor & Mt. Vernon Villages





#### 1858 Map of Carroll County