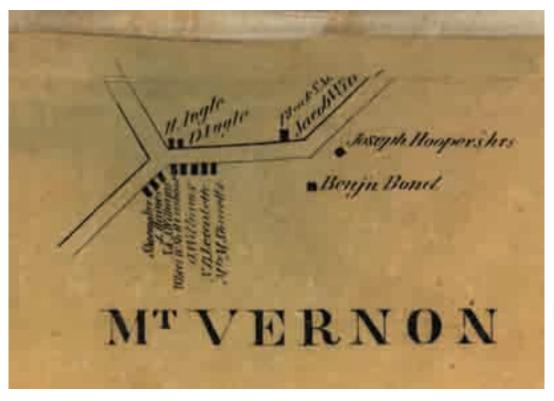

rict #11

New Windsor & Mt. Vernon Villages

1862 Map of Carroll County

Town names listed in all capital letters. Village names listed in upper and lower case letters.

### TANEYTOWN - District #1



### Taneytown Village



## UNIONTOWN - District #2



### Uniontown, Union Bridge & Frizzelburg Villages







### MYERS - District #3



# Myersville



### WOOLERY - District #4



### Finksburg



### FREEDOM - District #5



# MANCHESTER - District #6



### Manchester Village



# WESTMINSTER - District #7



# Westminster & Warfieldsburg Villages





### HAMPSTEAD - District #8



#### Hampstead Village



### FRANKLIN - District #9



#### Winfield



### MIDDLEBURG - District #10



# Middleburg Village



### NEW WINDSOR - District #11



#### New Windsor & Mt. Vernon Villages





#### 1858 Map of Carroll County