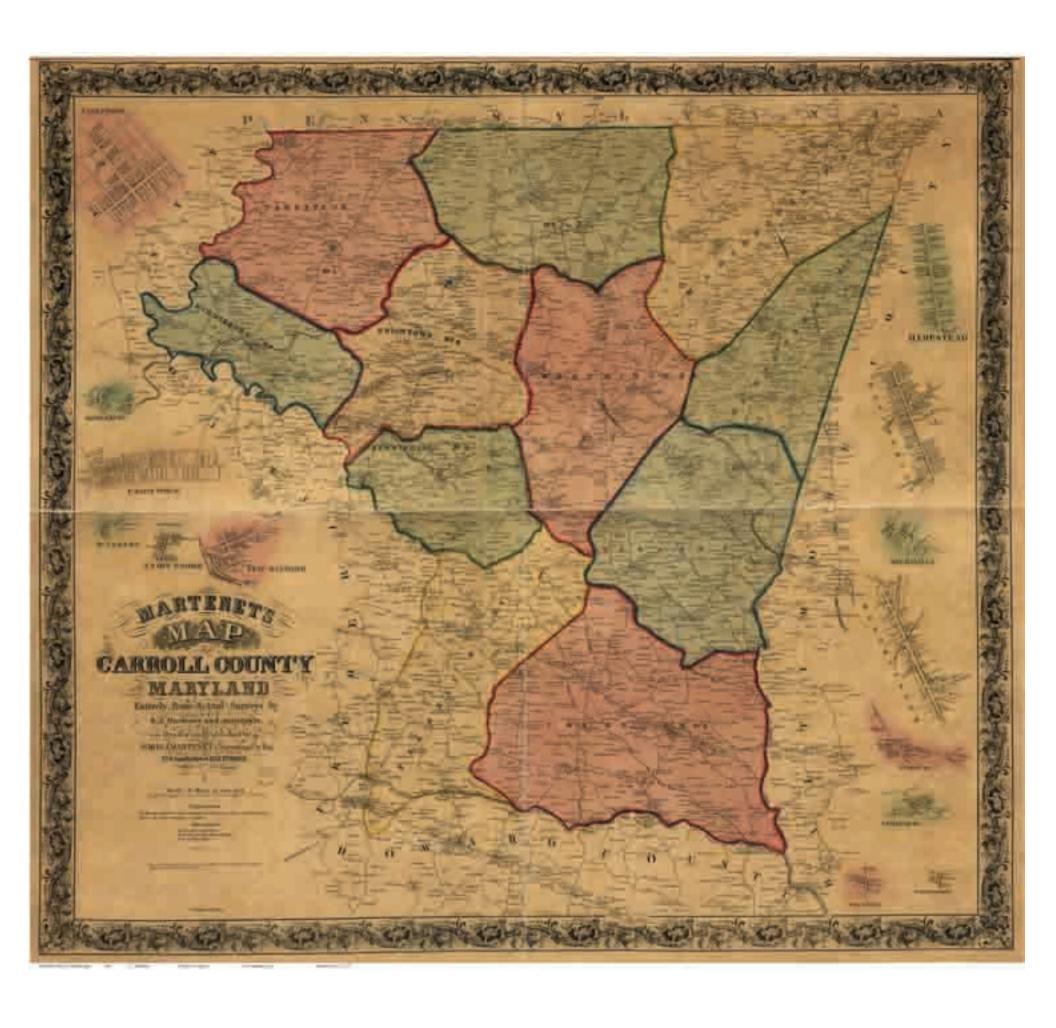

### 1862 Map of Carroll County

The original map is a large wall map measuring 52" x 47". The wall map has been "taken apart" for this edition by dividing it into separate images, thus making it easy to use this map for the first time.

1862 Map of Carroll County

Town names listed in all capital letters. Village names listed in upper and lower case letters.