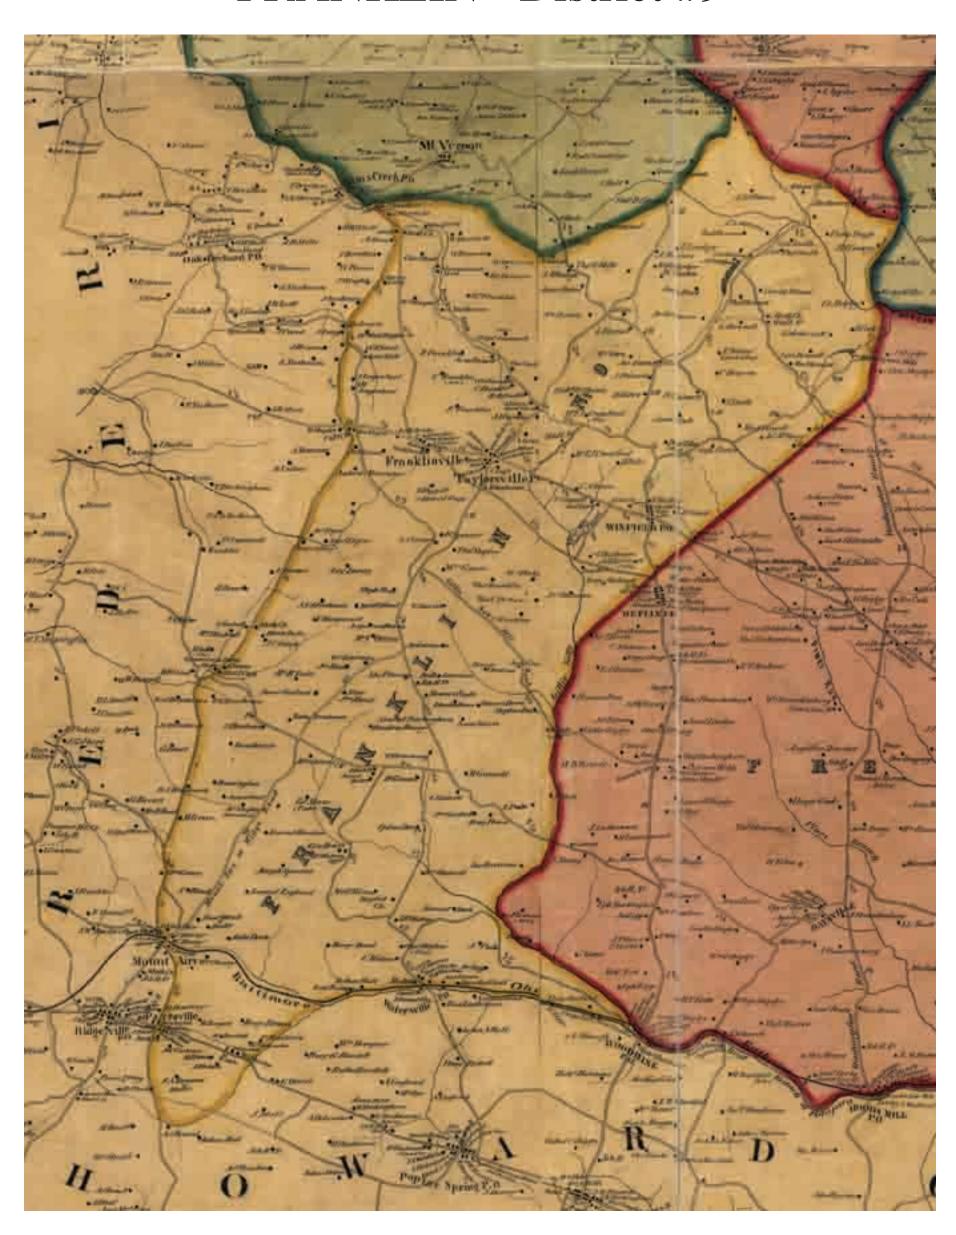

illages

HAMPSTEAD - District #8

Hampstead Village

FRANKLIN - District #9

Winfield

MIDDLEBURG - District #10

Middleburg Village

NEW WINDSOR - District #11

New Windsor & Mt. Vernon Villages

1862 Map of Carroll County

Town names listed in all capital letters. Village names listed in upper and lower case letters.

### TANEYTOWN - District #1



### Taneytown Village



## UNIONTOWN - District #2



### Uniontown, Union Bridge & Frizzelburg Villages







### MYERS - District #3



# Myersville



### WOOLERY - District #4



### Finksburg



### FREEDOM - District #5



# MANCHESTER - District #6



### Manchester Village



# WESTMINSTER - District #7



# Westminster & Warfieldsburg Villages





### HAMPSTEAD - District #8



#### Hampstead Village



### FRANKLIN - District #9



#### Winfield



### MIDDLEBURG - District #10



# Middleburg Village



### NEW WINDSOR - District #11



#### New Windsor & Mt. Vernon Villages





#### 1858 Map of Carroll County