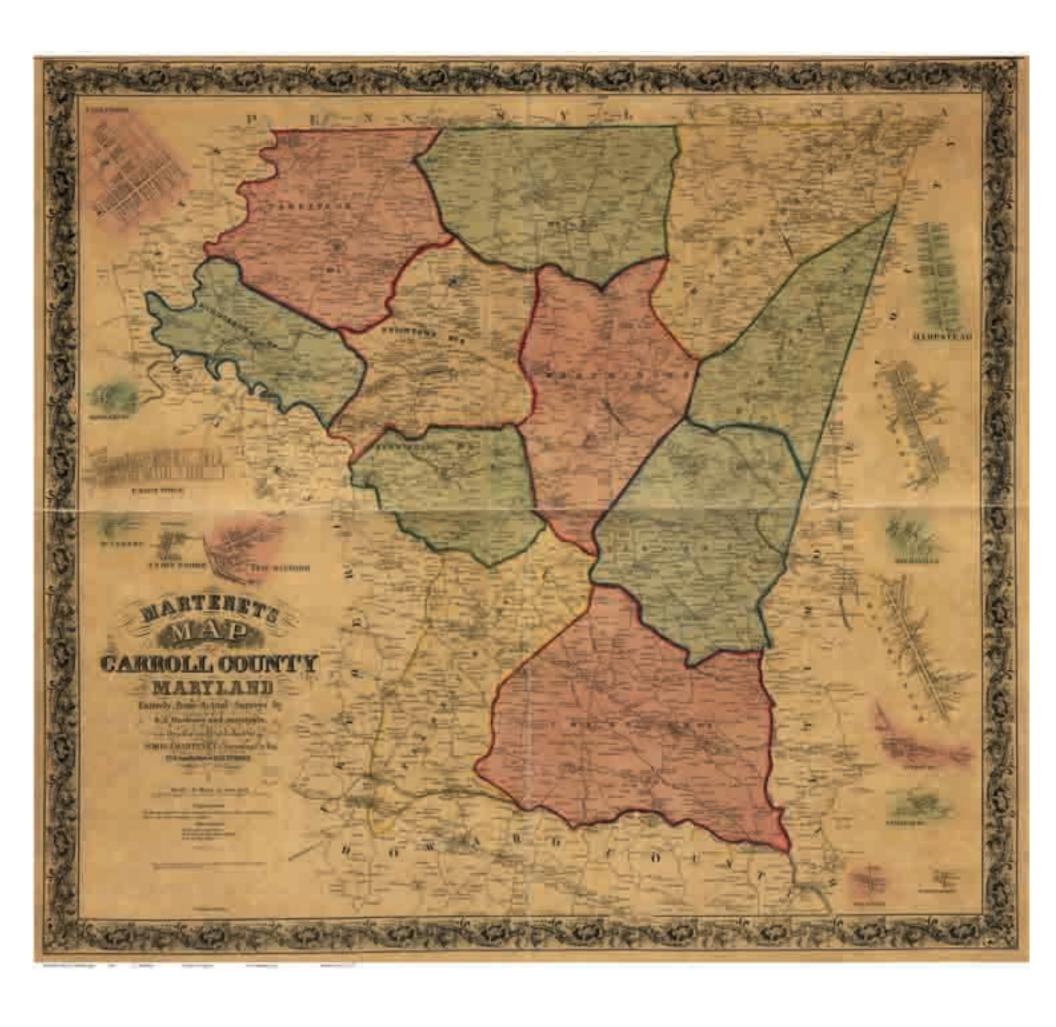

A complete copy of the 1862 county wall map showing the names and locations of houses, businesses, churches and schools.

### 1862 Map of Carroll County

The original map is a large wall map measuring 52" x 47". The wall map has been "taken apart" for this edition by dividing it into separate images, thus making it easy to use this map for the first time.

1862 Map of Carroll County

Town names listed in all capital letters. Village names listed in upper and lower case letters.