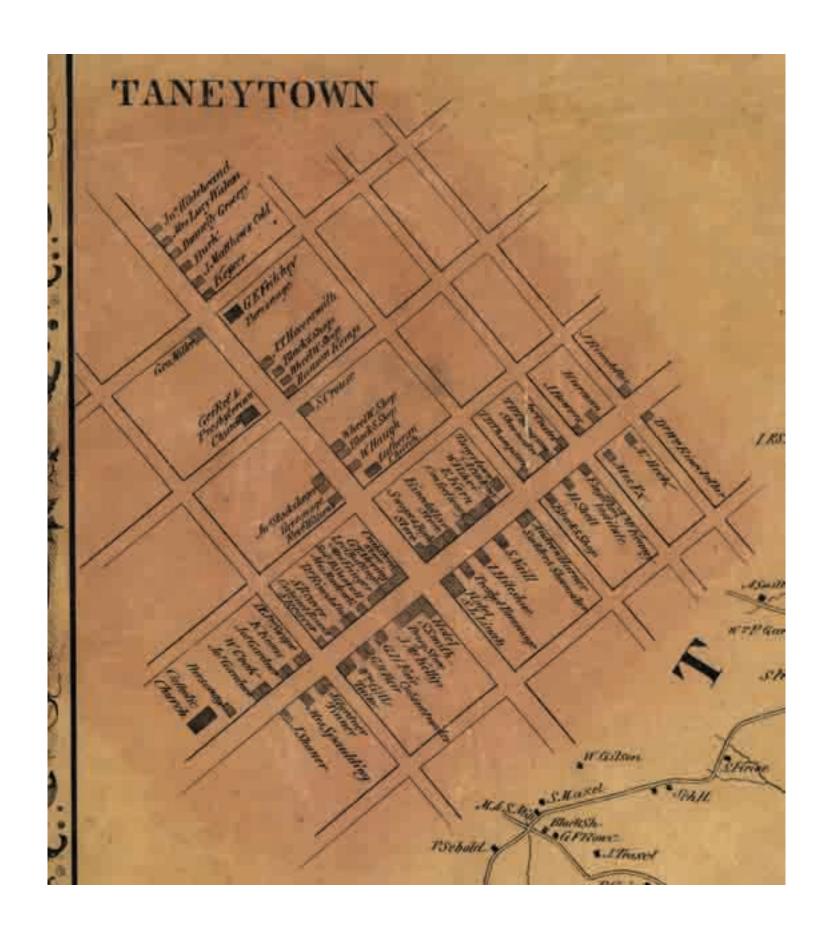

p for the first time.

#### Table of Contents

Title page Modern Map of Carroll County 1862 Map of Carroll County

TANEYTOWN - District #1

Taneytown Village

UNIONTOWN - District #2

Uniontown, Union Bridge & Frizzelburg Villages

MYERS - District #3

Myersville

WOOLERY - District #4

Finksburg

FREEDOM - District #5

MANCHESTER - District #6

Manchester Village

WESTMINSTER - District #7

Westminster & Warfieldsburg Villages

HAMPSTEAD - District #8

Hampstead Village

FRANKLIN - District #9

Winfield

MIDDLEBURG - District #10

Middleburg Village

NEW WINDSOR - District #11

New Windsor & Mt. Vernon Villages

1862 Map of Carroll County

Town names listed in all capital letters. Village names listed in upper and lower case letters.

### TANEYTOWN - District #1



### Taneytown Village



## UNIONTOWN - District #2



### Uniontown, Union Bridge & Frizzelburg Villages







### MYERS - District #3



# Myersville



### WOOLERY - District #4



### Finksburg



### FREEDOM - District #5



# MANCHESTER - District #6



### Manchester Village



# WESTMINSTER - District #7



# Westminster & Warfieldsburg Villages





### HAMPSTEAD - District #8



#### Hampstead Village



### FRANKLIN - District #9



#### Winfield



### MIDDLEBURG - District #10



# Middleburg Village



### NEW WINDSOR - District #11



#### New Windsor & Mt. Vernon Villages





#### 1858 Map of Carroll County