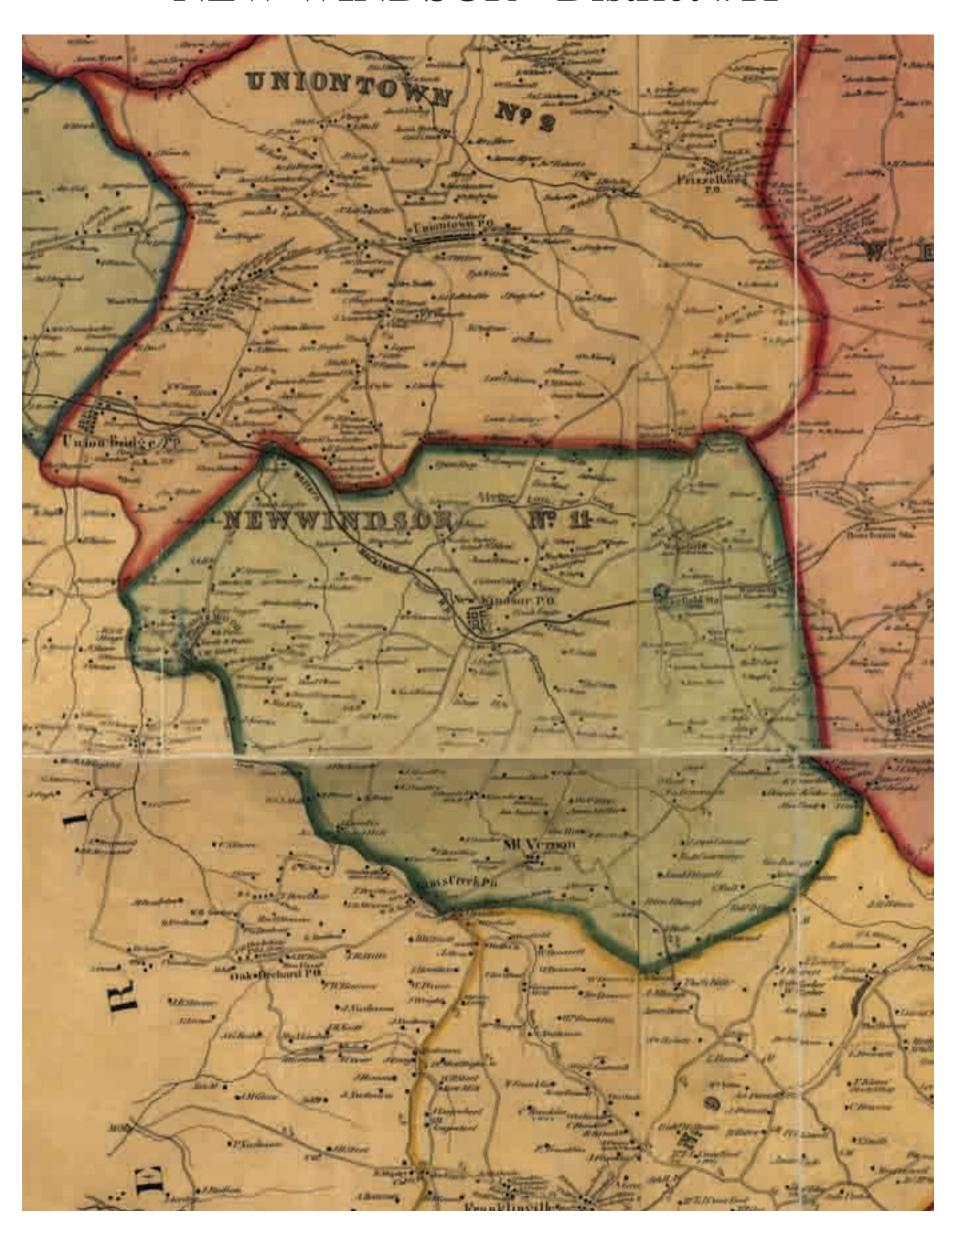

#10

Middleburg Village

NEW WINDSOR - District #11

New Windsor & Mt. Vernon Villages

1862 Map of Carroll County

Town names listed in all capital letters. Village names listed in upper and lower case letters.

### TANEYTOWN - District #1



### Taneytown Village



## UNIONTOWN - District #2



### Uniontown, Union Bridge & Frizzelburg Villages







### MYERS - District #3



# Myersville



### WOOLERY - District #4



### Finksburg



### FREEDOM - District #5



# MANCHESTER - District #6



### Manchester Village



# WESTMINSTER - District #7



# Westminster & Warfieldsburg Villages





### HAMPSTEAD - District #8



#### Hampstead Village



### FRANKLIN - District #9



#### Winfield



### MIDDLEBURG - District #10



# Middleburg Village



### NEW WINDSOR - District #11



#### New Windsor & Mt. Vernon Villages





#### 1858 Map of Carroll County