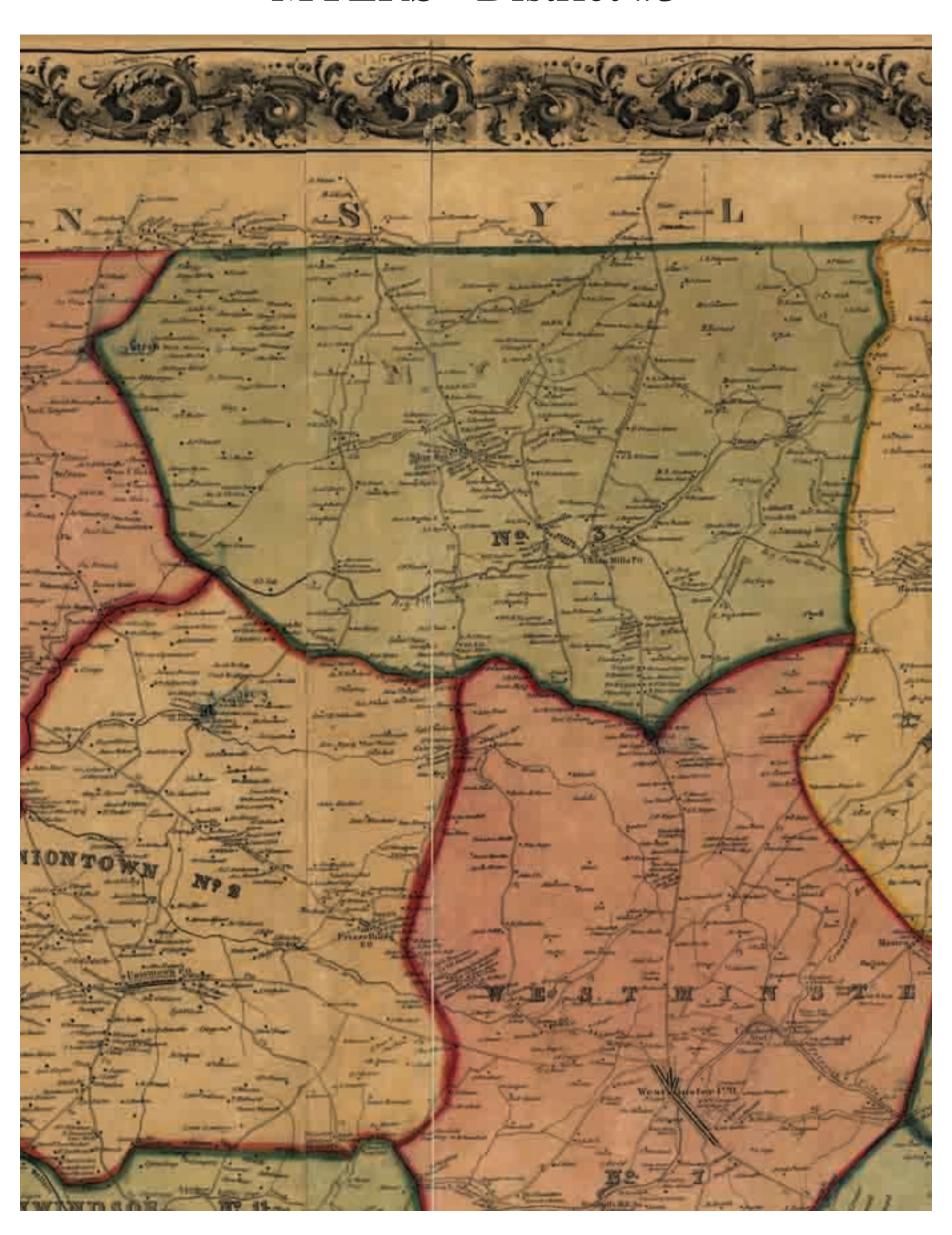

TANEYTOWN - District #1

Taneytown Village

UNIONTOWN - District #2

Uniontown, Union Bridge & Frizzelburg Villages

MYERS - District #3

Myersville

WOOLERY - District #4

Finksburg

FREEDOM - District #5

MANCHESTER - District #6

Manchester Village

WESTMINSTER - District #7

Westminster & Warfieldsburg Villages

HAMPSTEAD - District #8

Hampstead Village

FRANKLIN - District #9

Winfield

MIDDLEBURG - District #10

Middleburg Village

NEW WINDSOR - District #11

New Windsor & Mt. Vernon Villages

1862 Map of Carroll County

Town names listed in all capital letters. Village names listed in upper and lower case letters.

### TANEYTOWN - District #1



### Taneytown Village



## UNIONTOWN - District #2



### Uniontown, Union Bridge & Frizzelburg Villages







### MYERS - District #3



# Myersville



### WOOLERY - District #4



### Finksburg



### FREEDOM - District #5



# MANCHESTER - District #6



### Manchester Village



# WESTMINSTER - District #7



# Westminster & Warfieldsburg Villages





### HAMPSTEAD - District #8



#### Hampstead Village



### FRANKLIN - District #9



#### Winfield



### MIDDLEBURG - District #10



# Middleburg Village



### NEW WINDSOR - District #11



#### New Windsor & Mt. Vernon Villages





#### 1858 Map of Carroll County