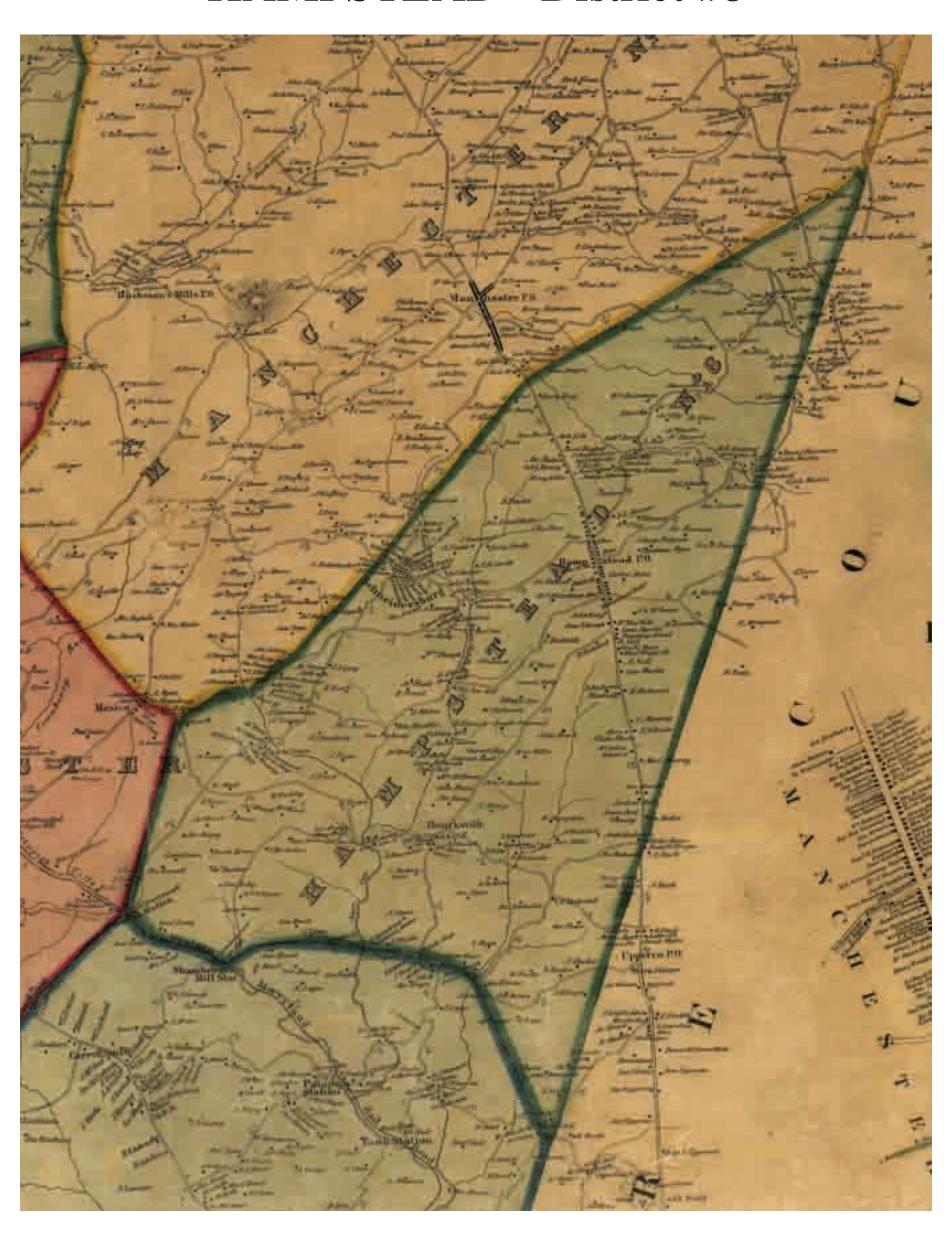

WESTMINSTER - District #7

Westminster & Warfieldsburg Villages

HAMPSTEAD - District #8

Hampstead Village

FRANKLIN - District #9

Winfield

MIDDLEBURG - District #10

Middleburg Village

NEW WINDSOR - District #11

New Windsor & Mt. Vernon Villages

1862 Map of Carroll County

Town names listed in all capital letters. Village names listed in upper and lower case letters.

### TANEYTOWN - District #1



### Taneytown Village



## UNIONTOWN - District #2



### Uniontown, Union Bridge & Frizzelburg Villages







### MYERS - District #3



# Myersville



### WOOLERY - District #4



### Finksburg



### FREEDOM - District #5



# MANCHESTER - District #6



### Manchester Village



# WESTMINSTER - District #7



# Westminster & Warfieldsburg Villages





### HAMPSTEAD - District #8



#### Hampstead Village



### FRANKLIN - District #9



#### Winfield



### MIDDLEBURG - District #10



# Middleburg Village



### NEW WINDSOR - District #11



#### New Windsor & Mt. Vernon Villages





#### 1858 Map of Carroll County