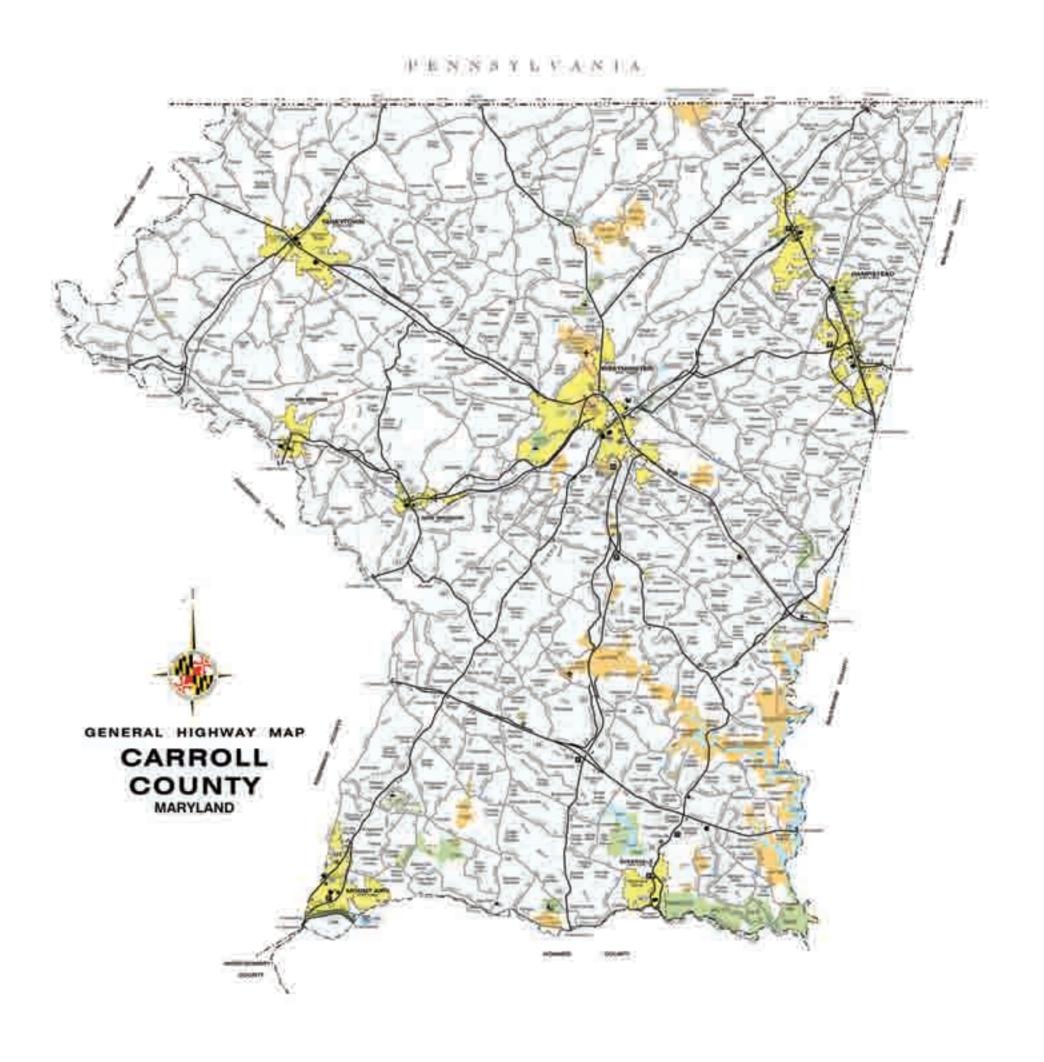

#### Map of Carroll County, Maryland 1862



#### To find your town, click on the name in the list below

FREEDOM - District #5
FRANKLIN - District #9
HAMPSTEAD - District #8
MANCHESTER - District #6
MIDDLEBURG - District #10
MYERS - District #3

NEW WINDSOR - District #11
TANEYTOWN - District #1
UNIONTOWN - District #2
WESTMINSTER - District #7
WOOLERY - District #4

A complete copy of the 1862 county wall map showing the names and locations of houses, businesses, churches and schools.

# Modern Map of Carroll County



### 1862 Map of Carroll County



The original map is a large wall map measuring 52" x 47". The wall map has been "taken apart" for this edition by dividing it into separate images, thus making it easy to use this map for the first time.

#### Table of Contents

Title page Modern Map of Carroll County 1862 Map of Carroll County

TANEYTOWN - District #1

Taneytown Village

UNIONTOWN - District #2

Uniontown, Union Bridge & Frizzelburg Villages

MYERS - District #3

Myersville

WOOLERY - District #4

Finksburg

FREEDOM - District #5

MANCHESTER - District #6

Manchester Village

WESTMINSTER - District #7

Westminster & Warfieldsburg Villages

HAMPSTEAD - District #8

Hampstead Village

FRANKLIN - District #9

Winfield

MIDDLEBURG - District #10

Middleburg Village

NEW WINDSOR - District #