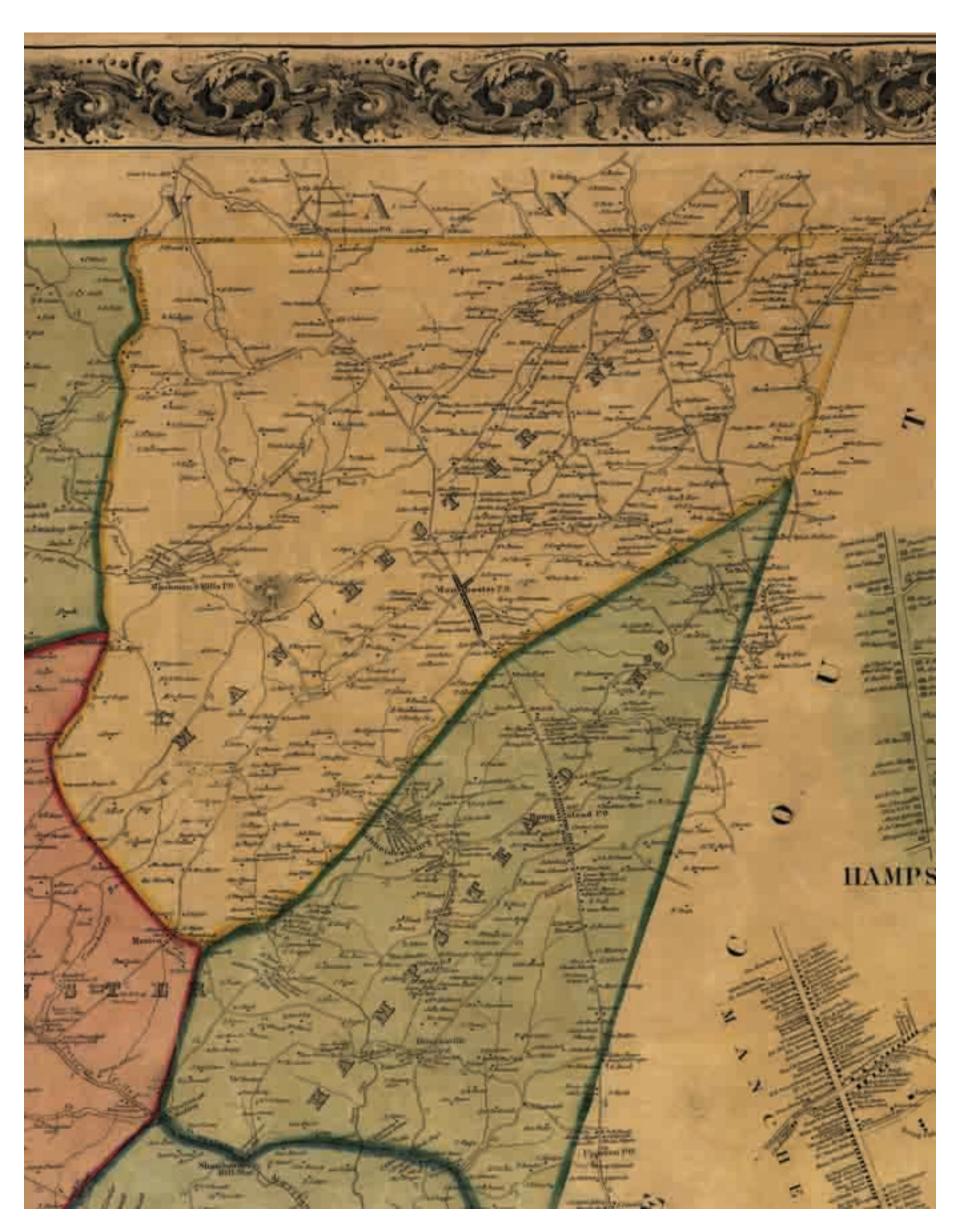

S - District #3

Myersville

WOOLERY - District #4

Finksburg

FREEDOM - District #5

MANCHESTER - District #6

Manchester Village

WESTMINSTER - District #7

Westminster & Warfieldsburg Villages

HAMPSTEAD - District #8

Hampstead Village

FRANKLIN - District #9

Winfield

MIDDLEBURG - District #10

Middleburg Village

NEW WINDSOR - District #11

New Windsor & Mt. Vernon Villages

1862 Map of Carroll County

Town names listed in all capital letters. Village names listed in upper and lower case letters.

### TANEYTOWN - District #1



### Taneytown Village



## UNIONTOWN - District #2



### Uniontown, Union Bridge & Frizzelburg Villages







### MYERS - District #3



# Myersville



### WOOLERY - District #4



### Finksburg



### FREEDOM - District #5



# MANCHESTER - District #6



### Manchester Village



# WESTMINSTER - District #7



# Westminster & Warfieldsburg Villages





### HAMPSTEAD - District #8



#### Hampstead Village



### FRANKLIN - District #9



#### Winfield



### MIDDLEBURG - District #10



# Middleburg Village



### NEW WINDSOR - District #11



#### New Windsor & Mt. Vernon Villages





#### 1858 Map of Carroll County