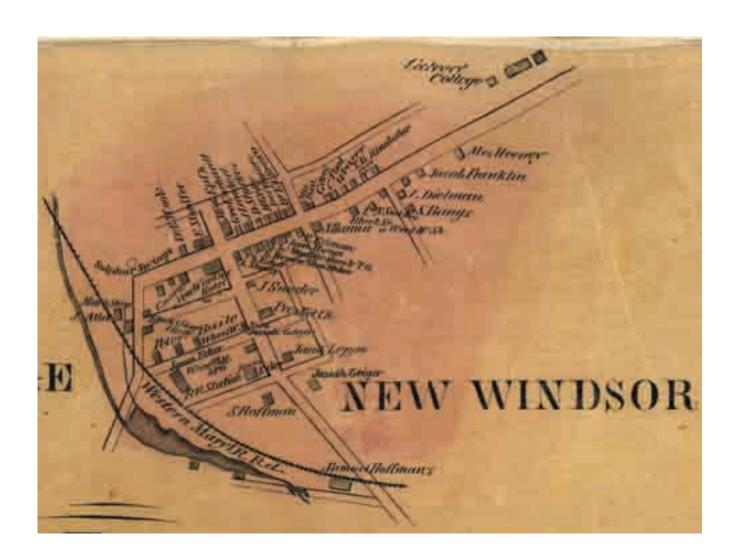

strict #11

New Windsor & Mt. Vernon Villages

1862 Map of Carroll County

Town names listed in all capital letters. Village names listed in upper and lower case letters.

### TANEYTOWN - District #1



### Taneytown Village



## UNIONTOWN - District #2



### Uniontown, Union Bridge & Frizzelburg Villages







### MYERS - District #3



# Myersville



### WOOLERY - District #4



### Finksburg



### FREEDOM - District #5



# MANCHESTER - District #6



### Manchester Village



# WESTMINSTER - District #7



# Westminster & Warfieldsburg Villages





### HAMPSTEAD - District #8



#### Hampstead Village



### FRANKLIN - District #9



#### Winfield



### MIDDLEBURG - District #10



# Middleburg Village



### NEW WINDSOR - District #11



#### New Windsor & Mt. Vernon Villages





#### 1858 Map of Carroll County