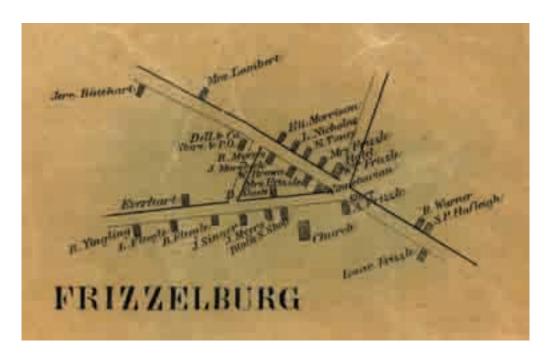

862 Map of Carroll County

TANEYTOWN - District #1

Taneytown Village

UNIONTOWN - District #2

Uniontown, Union Bridge & Frizzelburg Villages

MYERS - District #3

Myersville

WOOLERY - District #4

Finksburg

FREEDOM - District #5

MANCHESTER - District #6

Manchester Village

WESTMINSTER - District #7

Westminster & Warfieldsburg Villages

HAMPSTEAD - District #8

Hampstead Village

FRANKLIN - District #9

Winfield

MIDDLEBURG - District #10

Middleburg Village

NEW WINDSOR - District #11

New Windsor & Mt. Vernon Villages

1862 Map of Carroll County

Town names listed in all capital letters. Village names listed in upper and lower case letters.

### TANEYTOWN - District #1



### Taneytown Village



## UNIONTOWN - District #2



### Uniontown, Union Bridge & Frizzelburg Villages







### MYERS - District #3



# Myersville



### WOOLERY - District #4



### Finksburg



### FREEDOM - District #5



# MANCHESTER - District #6



### Manchester Village



# WESTMINSTER - District #7



# Westminster & Warfieldsburg Villages





### HAMPSTEAD - District #8



#### Hampstead Village



### FRANKLIN - District #9



#### Winfield



### MIDDLEBURG - District #10



# Middleburg Village



### NEW WINDSOR - District #11



#### New Windsor & Mt. Vernon Villages





#### 1858 Map of Carroll County