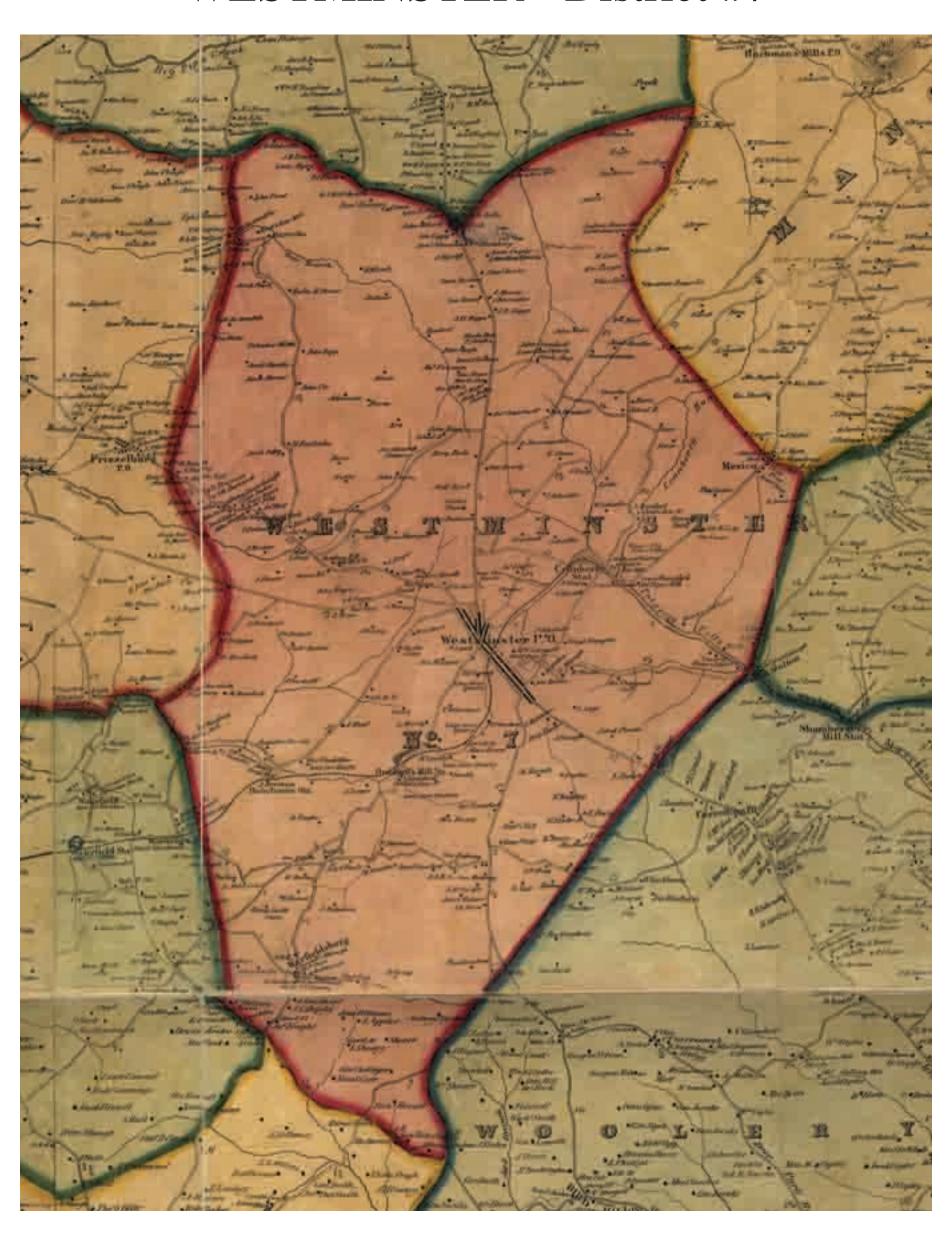

burg

FREEDOM - District #5

MANCHESTER - District #6

Manchester Village

WESTMINSTER - District #7

Westminster & Warfieldsburg Villages

HAMPSTEAD - District #8

Hampstead Village

FRANKLIN - District #9

Winfield

MIDDLEBURG - District #10

Middleburg Village

NEW WINDSOR - District #11

New Windsor & Mt. Vernon Villages

1862 Map of Carroll County

Town names listed in all capital letters. Village names listed in upper and lower case letters.

### TANEYTOWN - District #1



### Taneytown Village



## UNIONTOWN - District #2



### Uniontown, Union Bridge & Frizzelburg Villages







### MYERS - District #3



# Myersville



### WOOLERY - District #4



### Finksburg



### FREEDOM - District #5



# MANCHESTER - District #6



### Manchester Village



# WESTMINSTER - District #7



# Westminster & Warfieldsburg Villages





### HAMPSTEAD - District #8



#### Hampstead Village



### FRANKLIN - District #9



#### Winfield



### MIDDLEBURG - District #10



# Middleburg Village



### NEW WINDSOR - District #11



#### New Windsor & Mt. Vernon Villages





#### 1858 Map of Carroll County