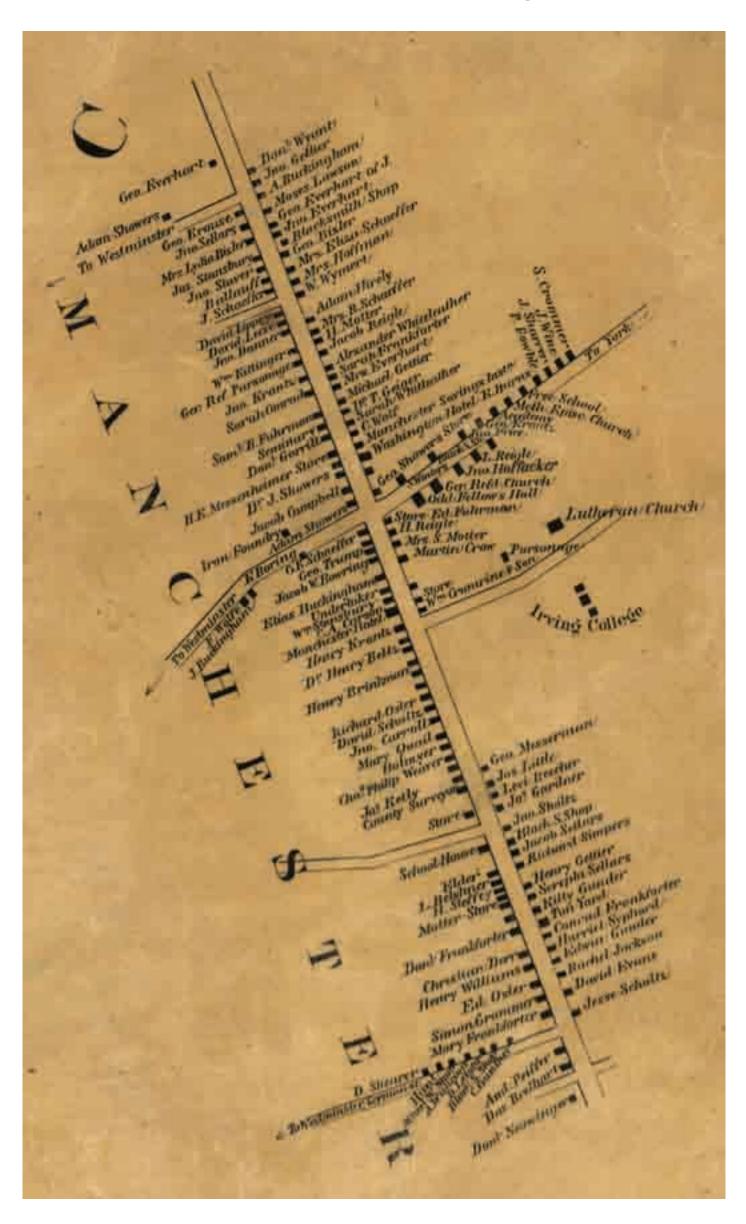

e

WOOLERY - District #4

Finksburg

FREEDOM - District #5

MANCHESTER - District #6

Manchester Village

WESTMINSTER - District #7

Westminster & Warfieldsburg Villages

HAMPSTEAD - District #8

Hampstead Village

FRANKLIN - District #9

Winfield

MIDDLEBURG - District #10

Middleburg Village

NEW WINDSOR - District #11

New Windsor & Mt. Vernon Villages

1862 Map of Carroll County

Town names listed in all capital letters. Village names listed in upper and lower case letters.

### TANEYTOWN - District #1



### Taneytown Village



## UNIONTOWN - District #2



### Uniontown, Union Bridge & Frizzelburg Villages







### MYERS - District #3



# Myersville



### WOOLERY - District #4



### Finksburg



### FREEDOM - District #5



# MANCHESTER - District #6



### Manchester Village



# WESTMINSTER - District #7



# Westminster & Warfieldsburg Villages





### HAMPSTEAD - District #8



#### Hampstead Village



### FRANKLIN - District #9



#### Winfield



### MIDDLEBURG - District #10



# Middleburg Village



### NEW WINDSOR - District #11



#### New Windsor & Mt. Vernon Villages





#### 1858 Map of Carroll County