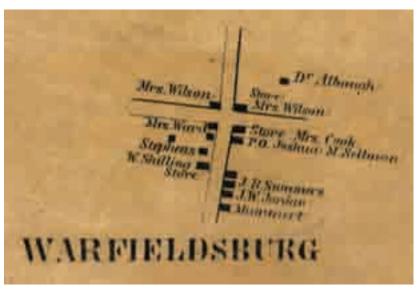

strict #6

Manchester Village

WESTMINSTER - District #7

Westminster & Warfieldsburg Villages

HAMPSTEAD - District #8

Hampstead Village

FRANKLIN - District #9

Winfield

MIDDLEBURG - District #10

Middleburg Village

NEW WINDSOR - District #11

New Windsor & Mt. Vernon Villages

1862 Map of Carroll County

Town names listed in all capital letters. Village names listed in upper and lower case letters.

### TANEYTOWN - District #1



### Taneytown Village



## UNIONTOWN - District #2



### Uniontown, Union Bridge & Frizzelburg Villages







### MYERS - District #3



# Myersville



### WOOLERY - District #4



### Finksburg



### FREEDOM - District #5



# MANCHESTER - District #6



### Manchester Village



# WESTMINSTER - District #7



# Westminster & Warfieldsburg Villages





### HAMPSTEAD - District #8



#### Hampstead Village



### FRANKLIN - District #9



#### Winfield



### MIDDLEBURG - District #10



# Middleburg Village



### NEW WINDSOR - District #11



#### New Windsor & Mt. Vernon Villages





#### 1858 Map of Carroll County