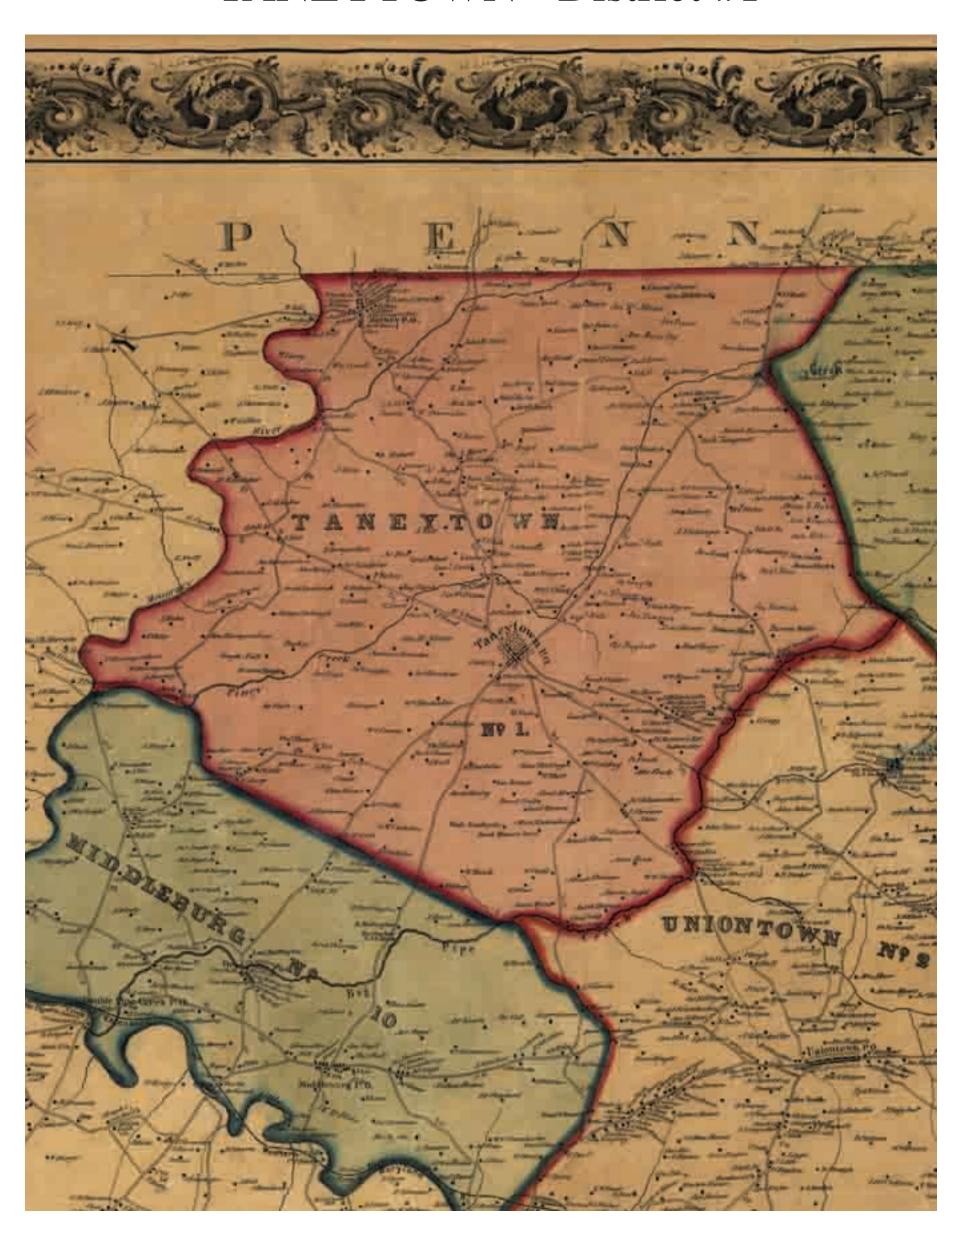

ng it easy to use this map for the first time.

#### Table of Contents

Title page Modern Map of Carroll County 1862 Map of Carroll County

TANEYTOWN - District #1

Taneytown Village

UNIONTOWN - District #2

Uniontown, Union Bridge & Frizzelburg Villages

MYERS - District #3

Myersville

WOOLERY - District #4

Finksburg

FREEDOM - District #5

MANCHESTER - District #6

Manchester Village

WESTMINSTER - District #7

Westminster & Warfieldsburg Villages

HAMPSTEAD - District #8

Hampstead Village

FRANKLIN - District #9

Winfield

MIDDLEBURG - District #10

Middleburg Village

NEW WINDSOR - District #11

New Windsor & Mt. Vernon Villages

1862 Map of Carroll County

Town names listed in all capital letters. Village names listed in upper and lower case letters.

### TANEYTOWN - District #1



### Taneytown Village



## UNIONTOWN - District #2



### Uniontown, Union Bridge & Frizzelburg Villages







### MYERS - District #3



# Myersville



### WOOLERY - District #4



### Finksburg



### FREEDOM - District #5



# MANCHESTER - District #6



### Manchester Village



# WESTMINSTER - District #7



# Westminster & Warfieldsburg Villages





### HAMPSTEAD - District #8



#### Hampstead Village



### FRANKLIN - District #9



#### Winfield



### MIDDLEBURG - District #10



# Middleburg Village



### NEW WINDSOR - District #11



#### New Windsor & Mt. Vernon Villages





#### 1858 Map of Carroll County