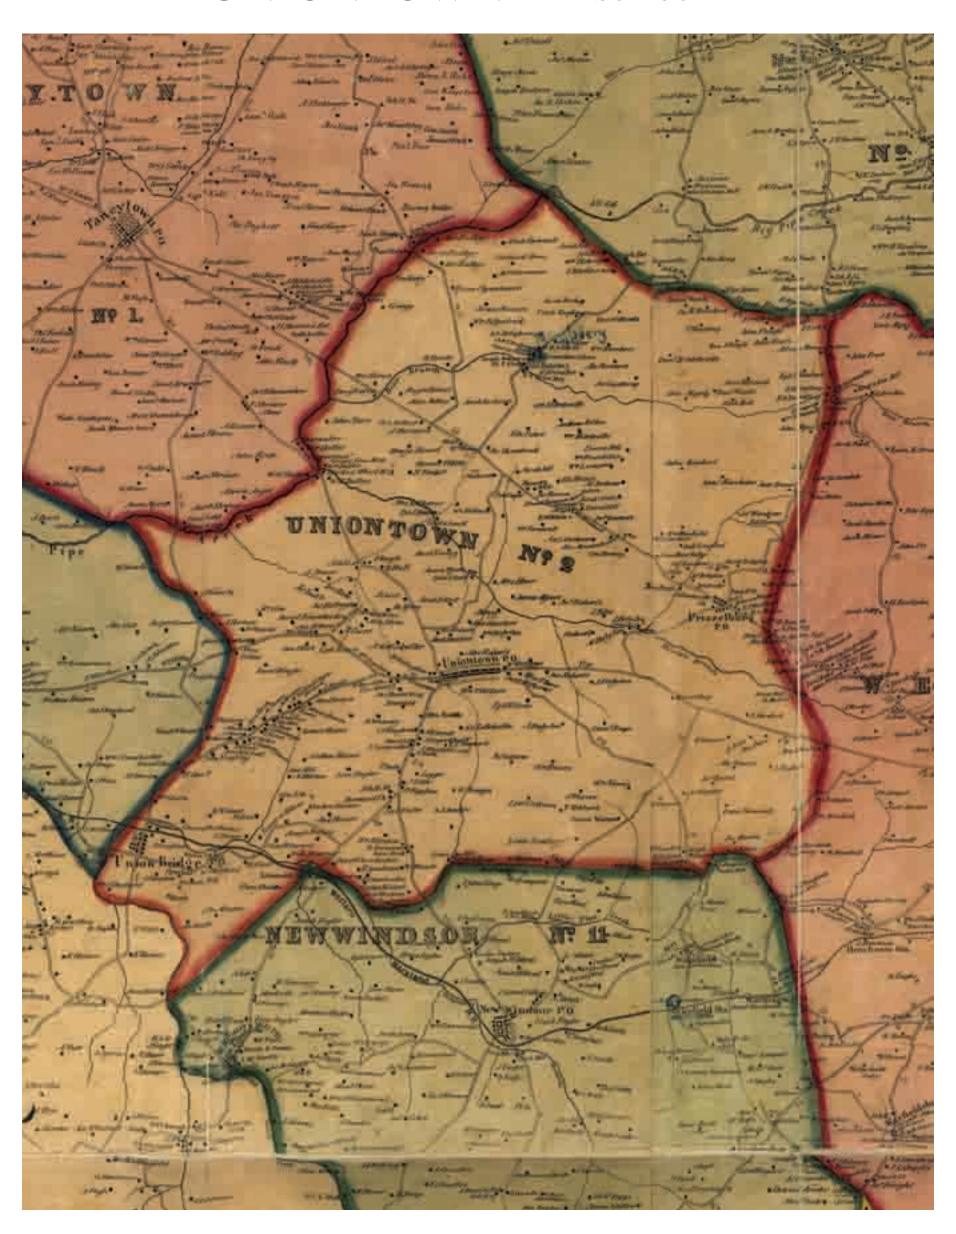

ble of Contents

Title page Modern Map of Carroll County 1862 Map of Carroll County

TANEYTOWN - District #1

Taneytown Village

UNIONTOWN - District #2

Uniontown, Union Bridge & Frizzelburg Villages

MYERS - District #3

Myersville

WOOLERY - District #4

Finksburg

FREEDOM - District #5

MANCHESTER - District #6

Manchester Village

WESTMINSTER - District #7

Westminster & Warfieldsburg Villages

HAMPSTEAD - District #8

Hampstead Village

FRANKLIN - District #9

Winfield

MIDDLEBURG - District #10

Middleburg Village

NEW WINDSOR - District #11

New Windsor & Mt. Vernon Villages

1862 Map of Carroll County

Town names listed in all capital letters. Village names listed in upper and lower case letters.

### TANEYTOWN - District #1



### Taneytown Village



## UNIONTOWN - District #2



### Uniontown, Union Bridge & Frizzelburg Villages







### MYERS - District #3



# Myersville



### WOOLERY - District #4



### Finksburg



### FREEDOM - District #5



# MANCHESTER - District #6



### Manchester Village



# WESTMINSTER - District #7



# Westminster & Warfieldsburg Villages





### HAMPSTEAD - District #8



#### Hampstead Village



### FRANKLIN - District #9



#### Winfield



### MIDDLEBURG - District #10



# Middleburg Village



### NEW WINDSOR - District #11



#### New Windsor & Mt. Vernon Villages





#### 1858 Map of Carroll County