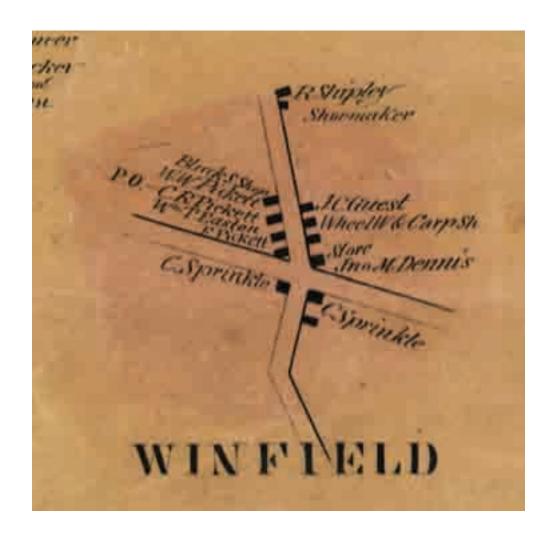

D - District #8

Hampstead Village

FRANKLIN - District #9

Winfield

MIDDLEBURG - District #10

Middleburg Village

NEW WINDSOR - District #11

New Windsor & Mt. Vernon Villages

1862 Map of Carroll County

Town names listed in all capital letters. Village names listed in upper and lower case letters.

### TANEYTOWN - District #1



### Taneytown Village



## UNIONTOWN - District #2



### Uniontown, Union Bridge & Frizzelburg Villages







### MYERS - District #3



# Myersville



### WOOLERY - District #4



### Finksburg



### FREEDOM - District #5



# MANCHESTER - District #6



### Manchester Village



# WESTMINSTER - District #7



# Westminster & Warfieldsburg Villages





### HAMPSTEAD - District #8



#### Hampstead Village



### FRANKLIN - District #9



#### Winfield



### MIDDLEBURG - District #10



# Middleburg Village



### NEW WINDSOR - District #11



#### New Windsor & Mt. Vernon Villages





#### 1858 Map of Carroll County