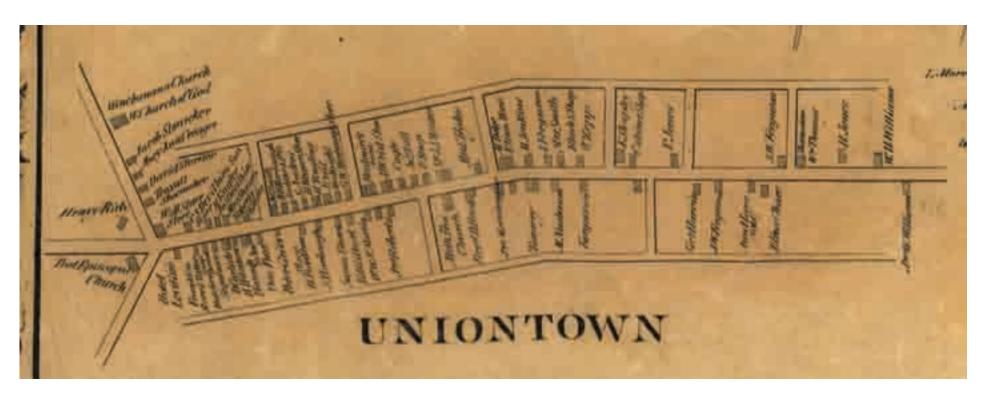

ty 1862 Map of Carroll County

TANEYTOWN - District #1

Taneytown Village

UNIONTOWN - District #2

Uniontown, Union Bridge & Frizzelburg Villages

MYERS - District #3

Myersville

WOOLERY - District #4

Finksburg

FREEDOM - District #5

MANCHESTER - District #6

Manchester Village

WESTMINSTER - District #7

Westminster & Warfieldsburg Villages

HAMPSTEAD - District #8

Hampstead Village

FRANKLIN - District #9

Winfield

MIDDLEBURG - District #10

Middleburg Village

NEW WINDSOR - District #11

New Windsor & Mt. Vernon Villages

1862 Map of Carroll County

Town names listed in all capital letters. Village names listed in upper and lower case letters.

### TANEYTOWN - District #1



### Taneytown Village



## UNIONTOWN - District #2



### Uniontown, Union Bridge & Frizzelburg Villages







### MYERS - District #3



# Myersville



### WOOLERY - District #4



### Finksburg



### FREEDOM - District #5



# MANCHESTER - District #6



### Manchester Village



# WESTMINSTER - District #7



# Westminster & Warfieldsburg Villages





### HAMPSTEAD - District #8



#### Hampstead Village



### FRANKLIN - District #9



#### Winfield



### MIDDLEBURG - District #10



# Middleburg Village



### NEW WINDSOR - District #11



#### New Windsor & Mt. Vernon Villages





#### 1858 Map of Carroll County