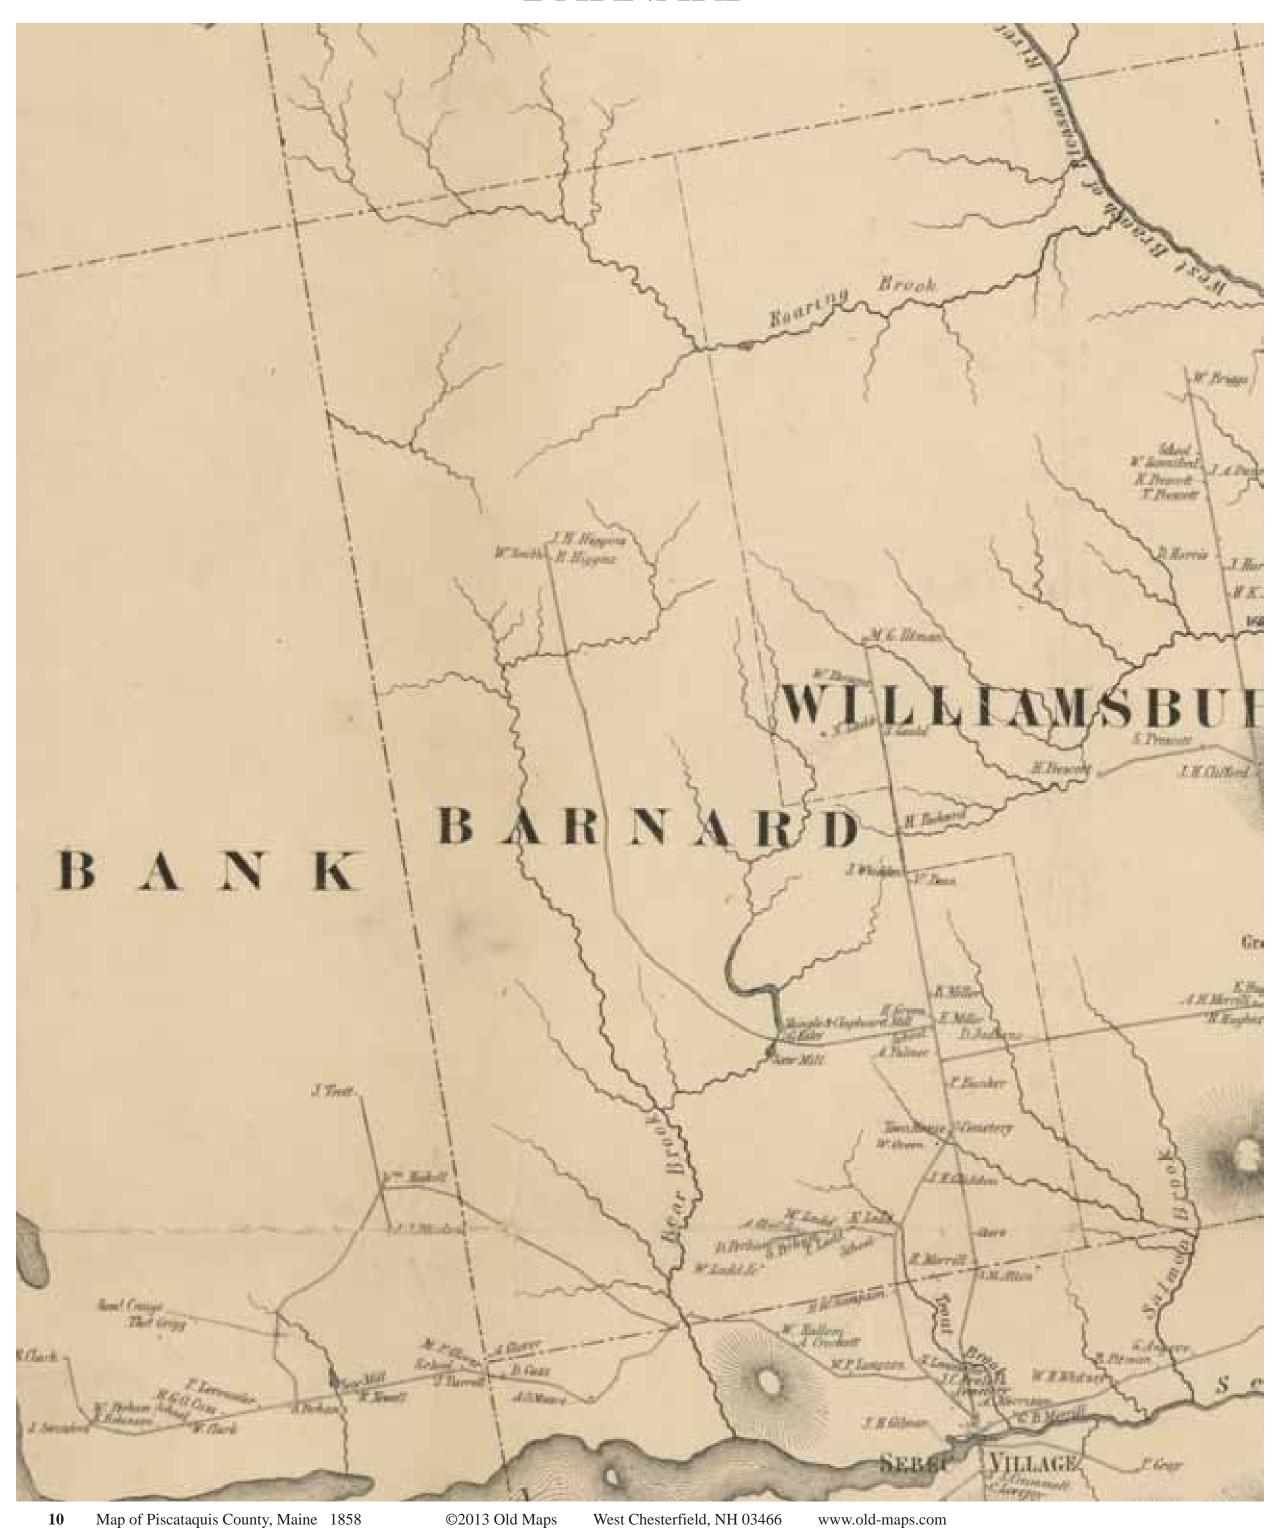

TION \*

North and South Atkinson Village ORNEVILLE

BARNARD PARKMAN

BLANCHARD Parkman Corner Blanchard Village SANGERVILLE

BOWERBANK Sangerville Village

BROWNVILLE SCHOODIC LAKE REGION

Brownville Village SEBEC

DOVER Sebec Village

Dover & Foxcroft Village SHIRLEY

East Dover TOWNSHIP No. 3
South Dover TOWNSHIP No. 5

Court House TOWNSHIP No. 6 Katahdin Iron Works

Tremont Hotel TOWNSHIP No. 7
ELLIOTTSVILLE WELLINGTON

FOXCROFT WILLIAMSBURG

Foxcroft Village - see Dover Table of Distances

GREENVILLE Statistics

Greenville Village Map of Piscataquis County

**Eveleth House** 

Mount Kineo House \* includes Bowdoin College, Days Academy,

GUILFORD Middlesex Canal, 9th-15th Range

#### **ABBOT**



6

# Abbot Village



#### **ATKINSON**



# North & South Atkinson



#### **BARNARD**



## **BLANCHARD**



# Blanchard Village



### **BOWERBANK**



#### **BROWNVILLE**



# Brownville Village



#### DOVER



## Dover & Foxcroft Village



# East Dover Village



# South Dover Village



# Court House



Tremont Hotel



# **ELLIOTTSVILLE**



20

### **FOXCROFT**



### **GREENVILLE**



# Greenville Village



### **EVELETH HOUSE**



# MOUNT KINEO HOUSE



#### **GUILFORD**



# Guilford Village



### **HOWARD**



### **KINGSBURY**



# **MEDFORD**



#### **MILO**



### Milo Village



#### **MONSON**



#### Monson Center



# NORTHERN PORTION



#### **ORNEVILLE**



#### **PARKMAN**



### Parkman Corner



#### **SANGERVILLE**



## Sangerville Village



## SCHOODIC LAKE REGION



#### **SEBEC**



### Sebec Village



### **SHIRLEY**



### TOWNSHIP NO. 3