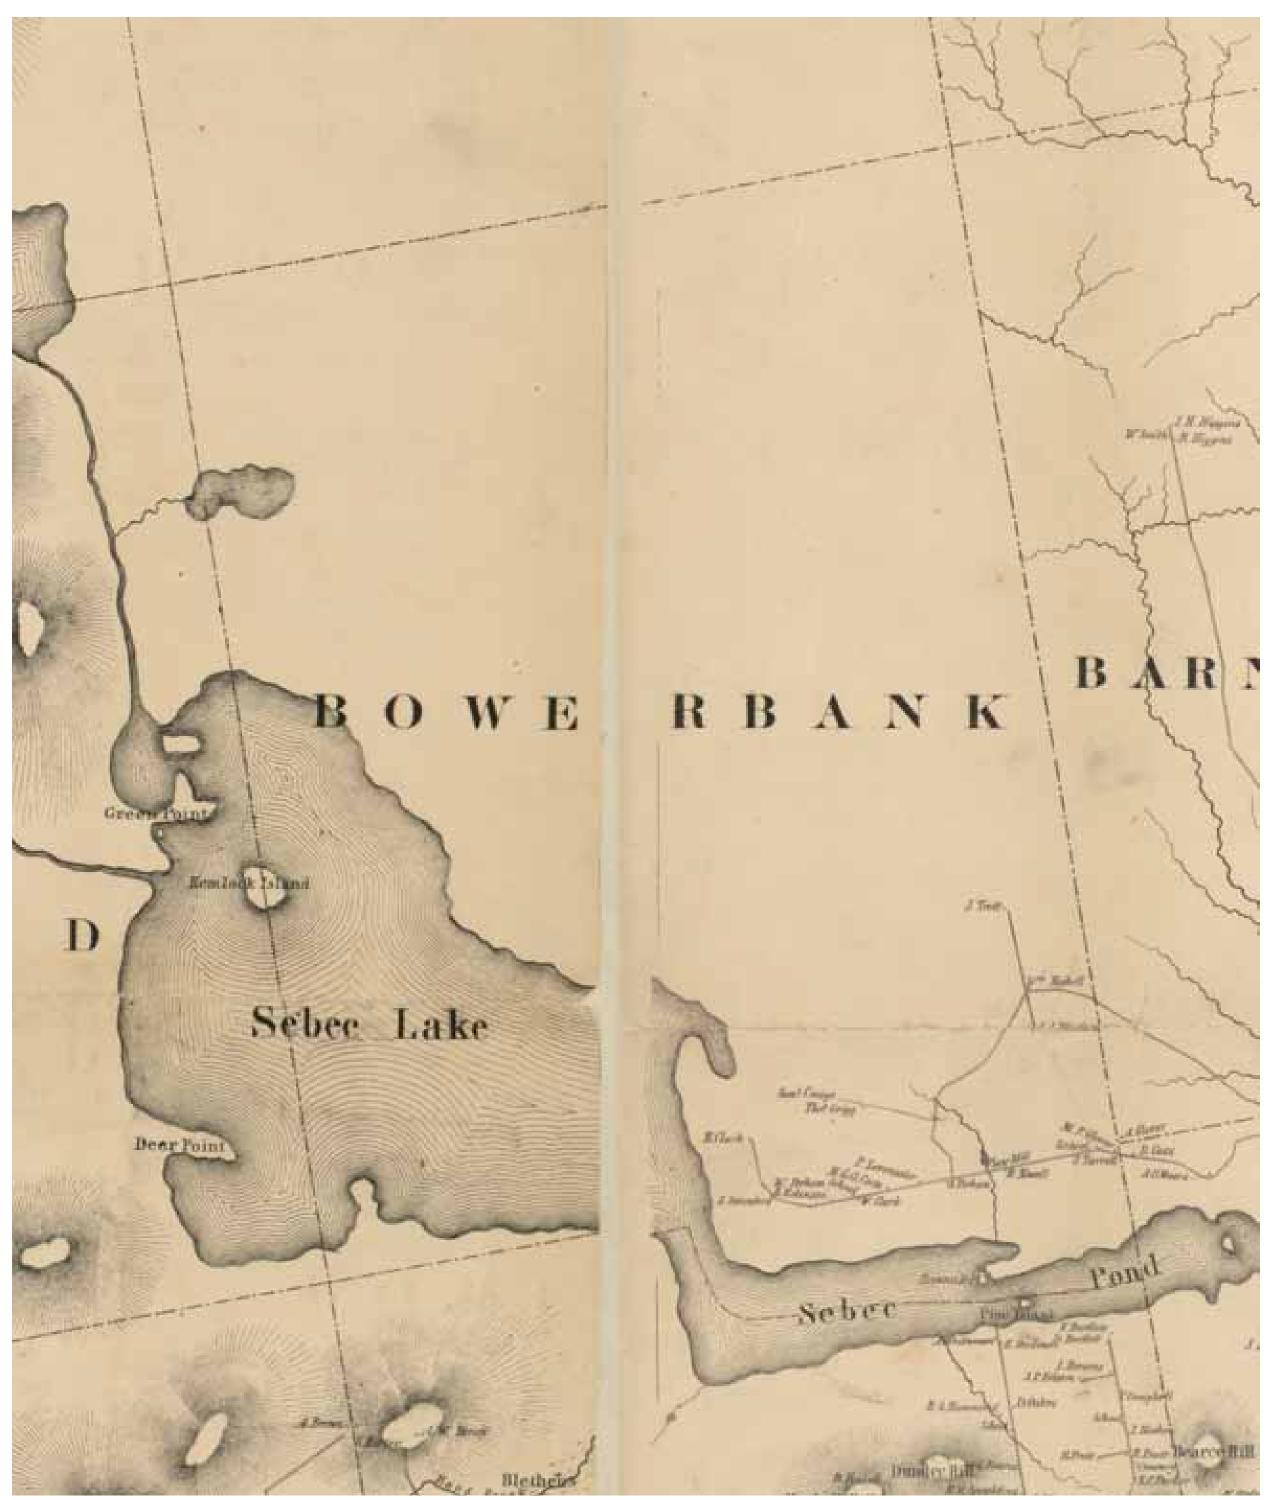

KMAN

BLANCHARD Parkman Corner Blanchard Village SANGERVILLE

BOWERBANK Sangerville Village

BROWNVILLE SCHOODIC LAKE REGION

Brownville Village SEBEC

DOVER Sebec Village

Dover & Foxcroft Village SHIRLEY

East Dover TOWNSHIP No. 3
South Dover TOWNSHIP No. 5

Court House TOWNSHIP No. 6 Katahdin Iron Works

Tremont Hotel TOWNSHIP No. 7
ELLIOTTSVILLE WELLINGTON

FOXCROFT WILLIAMSBURG

Foxcroft Village - see Dover Table of Distances

GREENVILLE Statistics

Greenville Village Map of Piscataquis County

**Eveleth House** 

Mount Kineo House \* includes Bowdoin College, Days Academy,

GUILFORD Middlesex Canal, 9th-15th Range

#### **ABBOT**



6

# Abbot Village



#### **ATKINSON**



# North & South Atkinson



#### **BARNARD**



## **BLANCHARD**



# Blanchard Village



### **BOWERBANK**



#### **BROWNVILLE**



# Brownville Village



#### DOVER



## Dover & Foxcroft Village



# East Dover Village



# South Dover Village



# Court House



Tremont Hotel



# **ELLIOTTSVILLE**



20

### **FOXCROFT**



### **GREENVILLE**



# Greenville Village



### **EVELETH HOUSE**



# MOUNT KINEO HOUSE



#### **GUILFORD**



# Guilford Village



### **HOWARD**



### **KINGSBURY**



# **MEDFORD**



#### **MILO**



### Milo Village



#### **MONSON**



#### Monson Center



# NORTHERN PORTION



#### **ORNEVILLE**



#### **PARKMAN**



### Parkman Corner



#### **SANGERVILLE**



## Sangerville Village



## SCHOODIC LAKE REGION



#### **SEBEC**



### Sebec Village



### **SHIRLEY**



### TOWNSHIP NO. 3



# TOWNSHIP NO. 5



# TOWNSHIP NO. 6 - Katahdin Iron Works