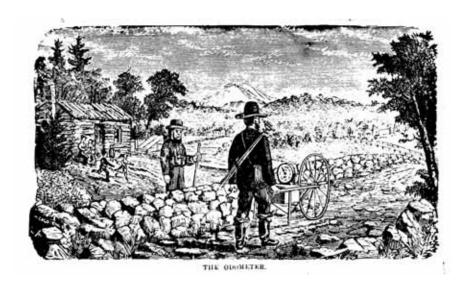

Few details of this map's origins are known, but we do know the general methods used for these projects. Roads were measured with a wheel odometer, similar to the wheelbarrow-like device pictured here, or one drawn by horse and buggy. The surveyor would ask the names of farmstead owners as he passed by, and would surely add a brief sales pitch for the new map... after all, the map would carry the name of the resident, engraved upon it.