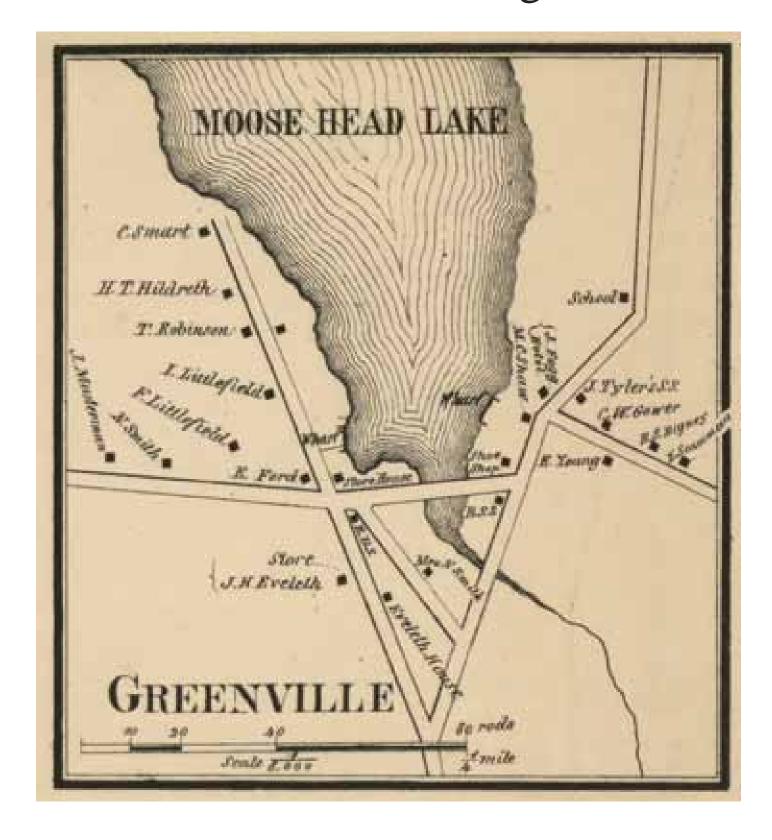

ouse TOWNSHIP No. 6 Katahdin Iron Works

Tremont Hotel TOWNSHIP No. 7
ELLIOTTSVILLE WELLINGTON

FOXCROFT WILLIAMSBURG

Foxcroft Village - see Dover Table of Distances

GREENVILLE Statistics

Greenville Village Map of Piscataquis County

**Eveleth House** 

Mount Kineo House \* includes Bowdoin College, Days Academy,

GUILFORD Middlesex Canal, 9th-15th Range

#### **ABBOT**



6

# Abbot Village



#### **ATKINSON**



# North & South Atkinson



#### **BARNARD**



## **BLANCHARD**



# Blanchard Village



### **BOWERBANK**



#### **BROWNVILLE**



# Brownville Village



#### DOVER



## Dover & Foxcroft Village



# East Dover Village



# South Dover Village



# Court House



Tremont Hotel



# **ELLIOTTSVILLE**



20

### **FOXCROFT**



### **GREENVILLE**



# Greenville Village



### **EVELETH HOUSE**



# MOUNT KINEO HOUSE



#### **GUILFORD**



# Guilford Village



### **HOWARD**



### **KINGSBURY**



# **MEDFORD**



#### **MILO**



### Milo Village



#### **MONSON**



#### Monson Center



# NORTHERN PORTION



#### **ORNEVILLE**



#### **PARKMAN**



### Parkman Corner



#### **SANGERVILLE**



## Sangerville Village



## SCHOODIC LAKE REGION



#### **SEBEC**



### Sebec Village



### **SHIRLEY**



### TOWNSHIP NO. 3



# TOWNSHIP NO. 5



# TOWNSHIP NO. 6 - Katahdin Iron Works



# TOWNSHIP NO. 7



#### WELLINGTON



#### WILLIAMSBURG



### Table of Distances



# Statistics

| POPULATION POPULATION  Atherson 1978 Sebec 1228 Atherson 1978 Shirter 230 Barrard 187 Wellington 600 Borrerbank 173 Williamsburg 124 Blanchurd 102 Incherf, R. 10 4 Br