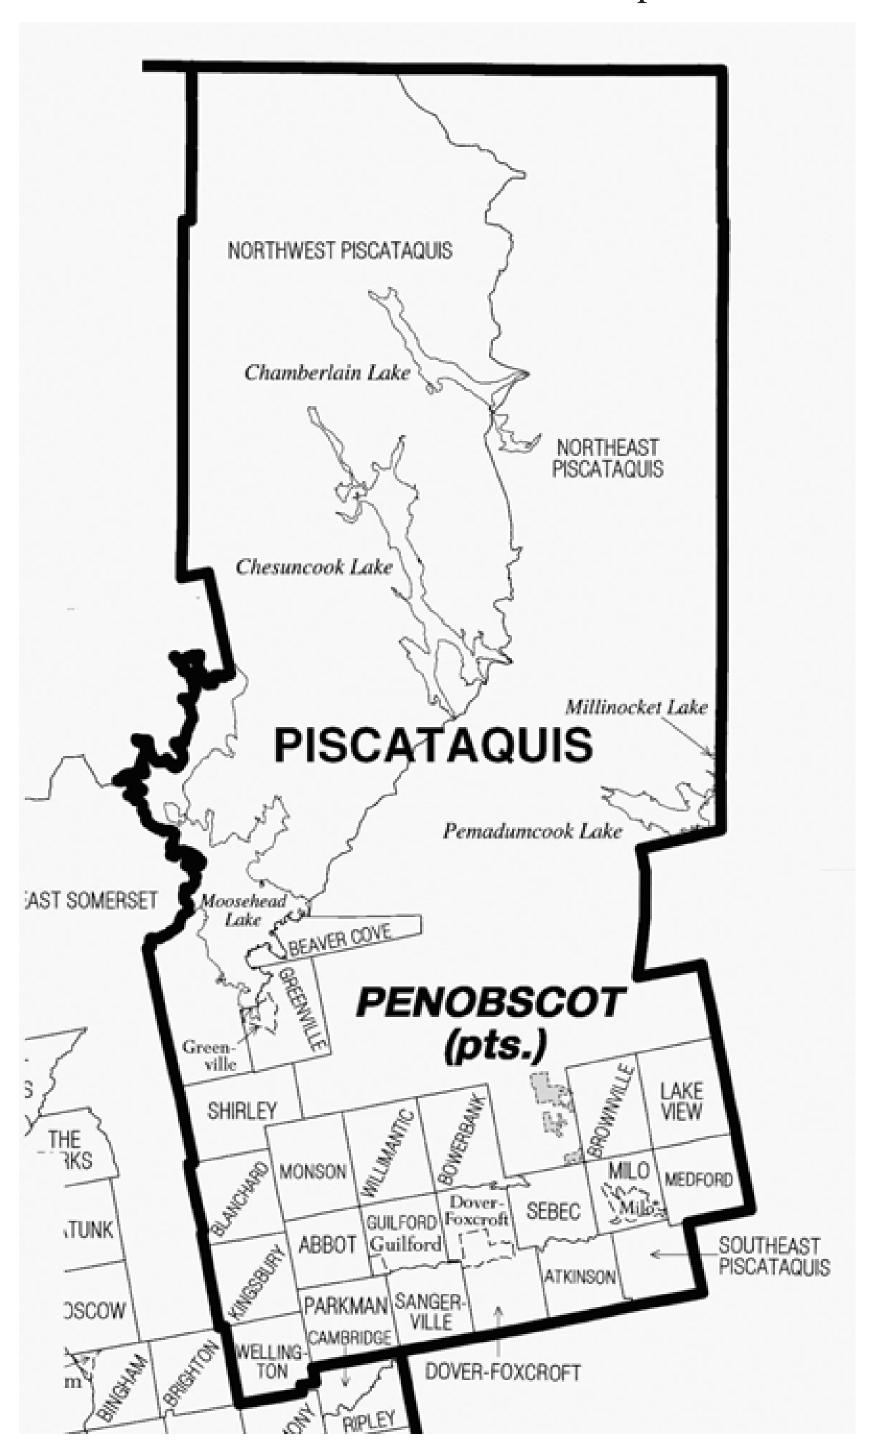

| TOWNSHIP No. 3        |
| BLANCHARD         | MILO             | TOWNSHIP No. 5        |
| BOWERBANK         | MONSON           | TOWNSHIP No. 6        |
| <b>BROWNVILLE</b> | NORTHERN PORTION | (Katahdin Iron Works) |
| DOVER             | ORNEVILLE        | TOWNSHIP No. 7        |
| ELLIOTTSVILLE     | PARKMAN          | WELLINGTON            |
| FOXCROFT          | SANGERVILLE      | WILLIAMSBURG          |
| <b>GREENVILLE</b> | SCHOODIC LAKE    |                       |
| GUILFORD          | REGION           |                       |

A complete copy of the 1858 county wall map showing the names and locations of 1000s of houses, businesses, churches and schools.

Edition of March 2013
© Old Maps PO Box 54 West Chesterfield, NH 03466
www.old-maps.com

#### Modern Town Outline Map



## 1858 Map of Piscataquis County



The original map is a large wall map measuring 54" x 55". The wall map has been "taken apart" for this edition by dividing it into separate images, thus making it easier to use.

#### **An Historical Sketch of The Map**

The 1858 Map of Piscataquis County is an important historical document. The map pinpoints the names and locations of every residence, workplace, church and school in the county. It was the first such map for most of these towns.

This map is one of several Maine county maps created in the mid 1800s - a period of extraordinary map-making in America. The publisher of this map, J. Chase Jr., was an accomplished mapmaker who also produced several other Maine county maps.

Few details of this map's origins are known, but we do know the gen