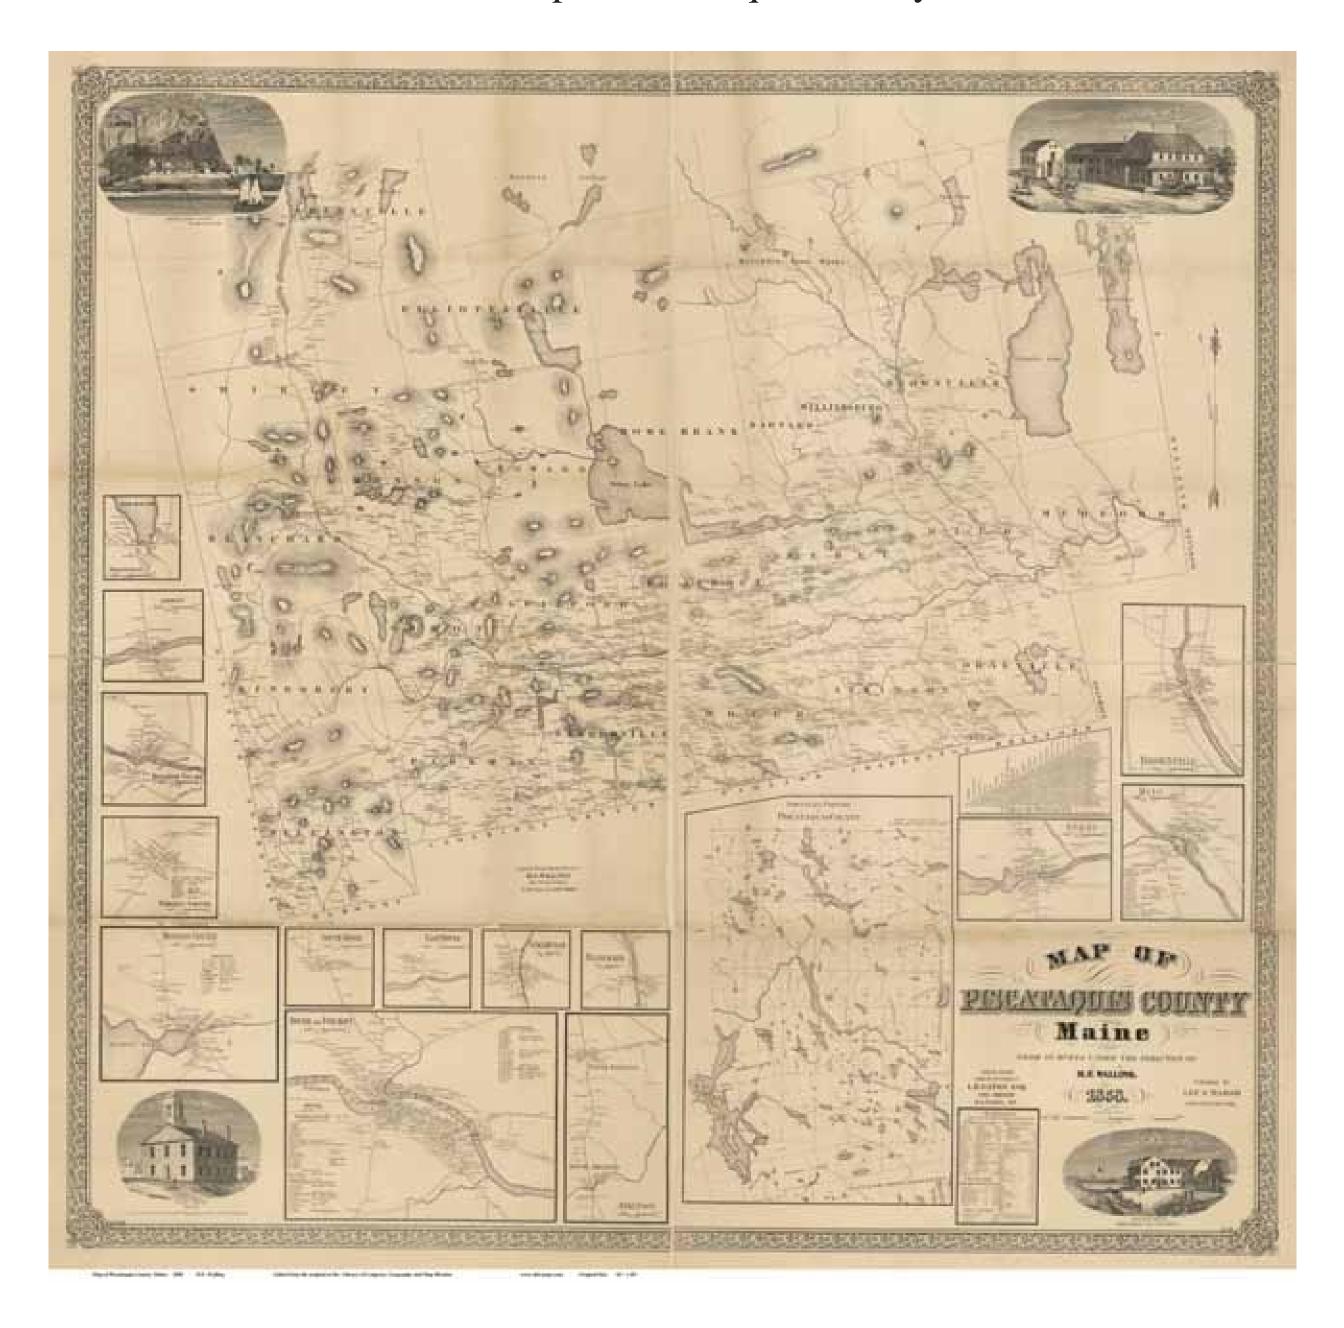

## 1858 Map of Piscataquis County

The original map is a large wall map measuring 54" x 55". The wall map has been "taken apart" for this edition by dividing it into separate images, thus making it easier to use.

The map was printed on four separate sheets which were assembled and glued together onto a cloth backing. Each copy was then hand-colored in several different hues, varnished, and mounted on wooden rollers.