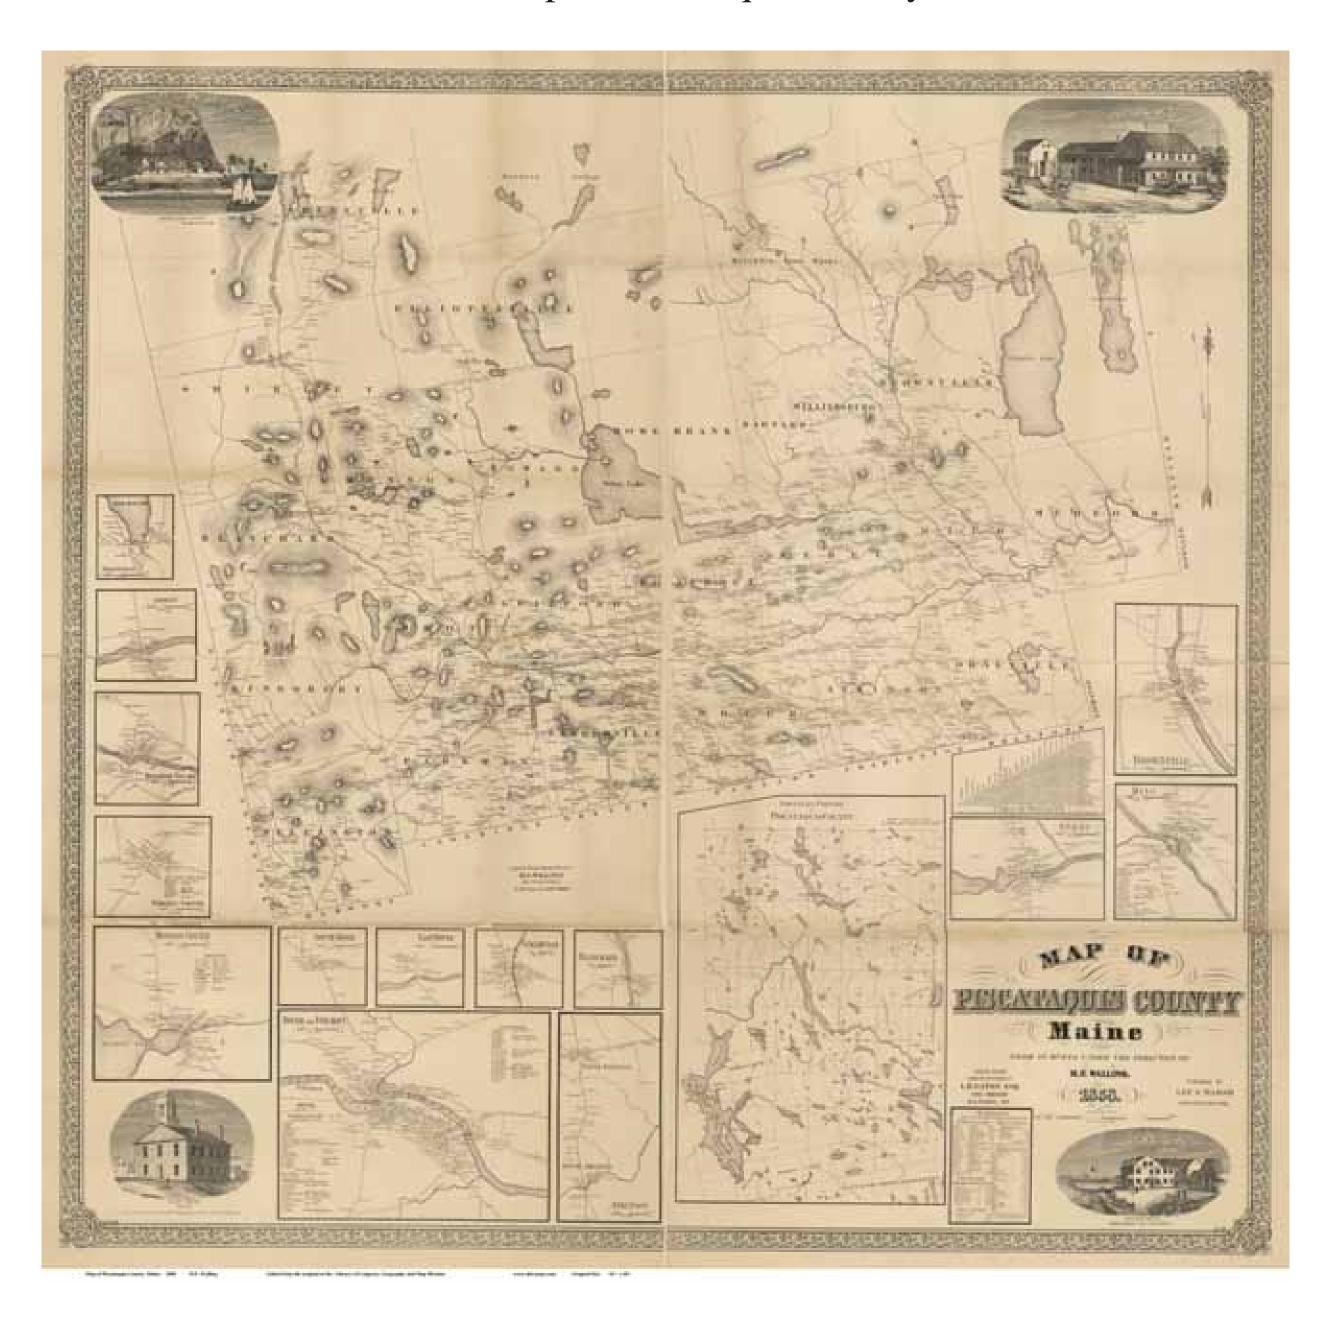

### Map of Piscataquis County, Maine 1858

A complete copy of the 1858 county wall map showing the names and locations of 1000s of houses, businesses, churches and schools.

Edition of March 2013
© Old Maps PO Box 54 West Chesterfield, NH 03466
www.old-maps.com

## 1858 Map of Piscataquis County

The original map is a large wall map measuring 54" x 55". The wall map has been "taken apart" for this edition by dividing it into separate images, thus making it easier to use.

#### **An Historical Sketch of The Map**

The 1858 Map of Piscataquis County is an important historical document. The map pinpoints the names and locations of every residence, workplace, church and school in the county. It was the first such map for most of these towns.

This map is one of several Maine county maps created in the mid 1800s - a period of extraordinary map-making in America. The publisher of this map, J. Chase Jr., was an accomplished mapmaker who also produced several other Maine county maps.

Few details of this map's origins are known, but we do know the general methods used for these projects. Roads were measured with a wheel odometer, similar to the wheelbarrow-like device pictured here, or one drawn by horse and buggy. The surveyor would ask the names of farmstead owners as he passed by, and would surely add a brief sales pitch for the new map... after all, the map would carry the name of the resident, engraved upon it.

The original road surveys for this privatelyproduced map were the most comprehensive yet made. This map served as the basis of mapping for decades afterwards.

Publication was announced in local newspapers, and local offices were set up where advance orders for the new map could be taken. A typical mid-1850s price was five dollars per copy. Prominent citizens allowed their names to be used in the map's advertisements, testifying to the merits of the map, and no doubt assuring it of financial success. Pictures of the homes of prominent citizens were added for a fee.

The map was printed on four separate sheets which were assembled and glued together onto a cloth backing. Each copy was then hand-colored in several different hues, varnished, and mounted on wooden rollers.