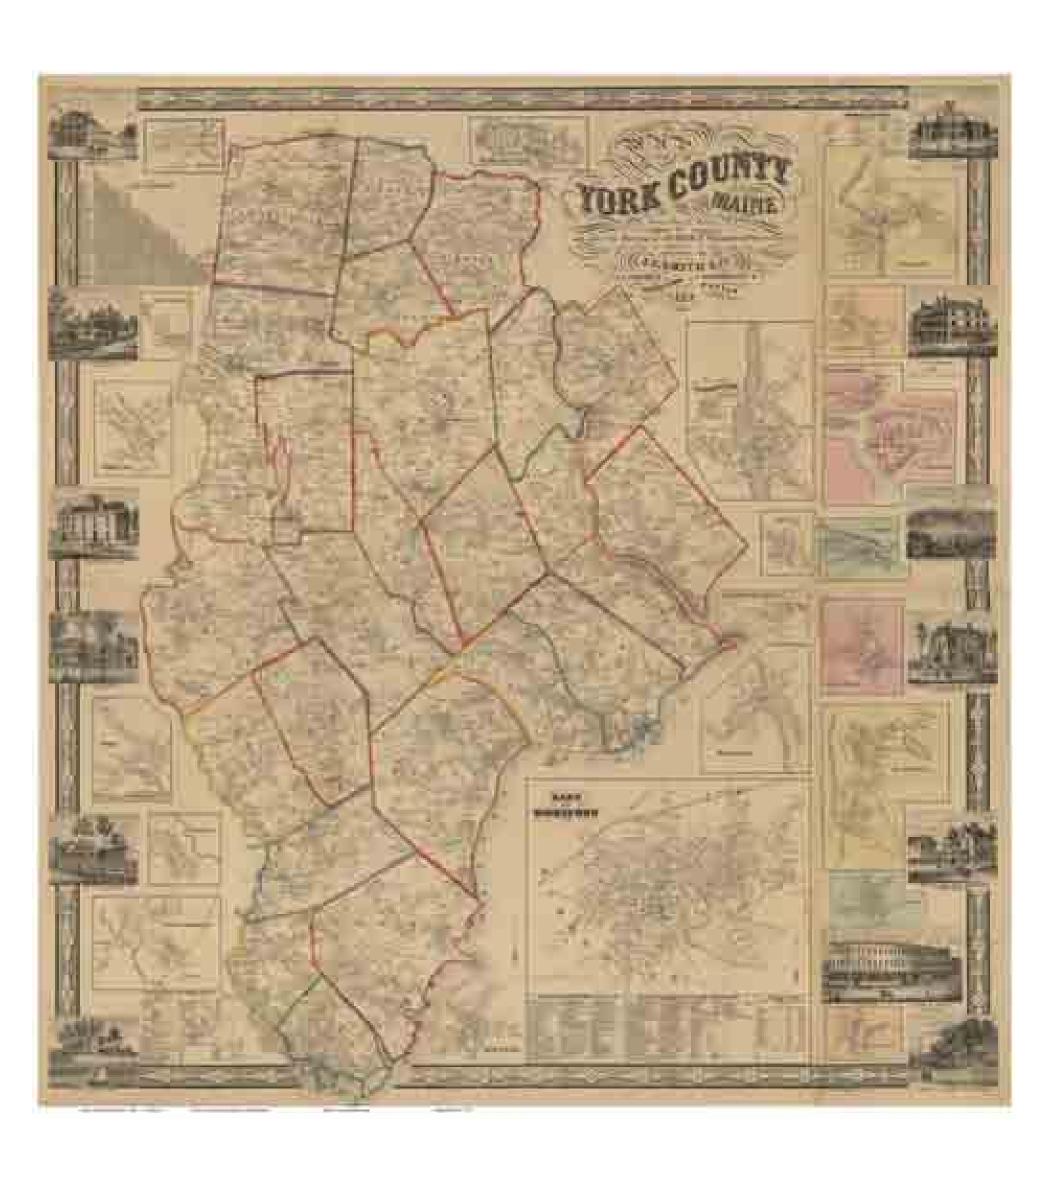

A complete copy of the 1856 county wall map showing the names and locations of 1000s of houses, businesses, churches and schools.

North Berwick

Hollis

# 1856 Map of York County

The original map is a large wall map measuring 54" x 57". The wall map has been "taken apart" for this edition by dividing it into separate images, thus making it easy to use this map for the first time.

#### **An Historical Sketch of The Map**

The 1856 Map of York County is an important historical document. The map pinpoints the names and locations of every residence, workplace, church and school in the county. It was the first such map for most of these towns.