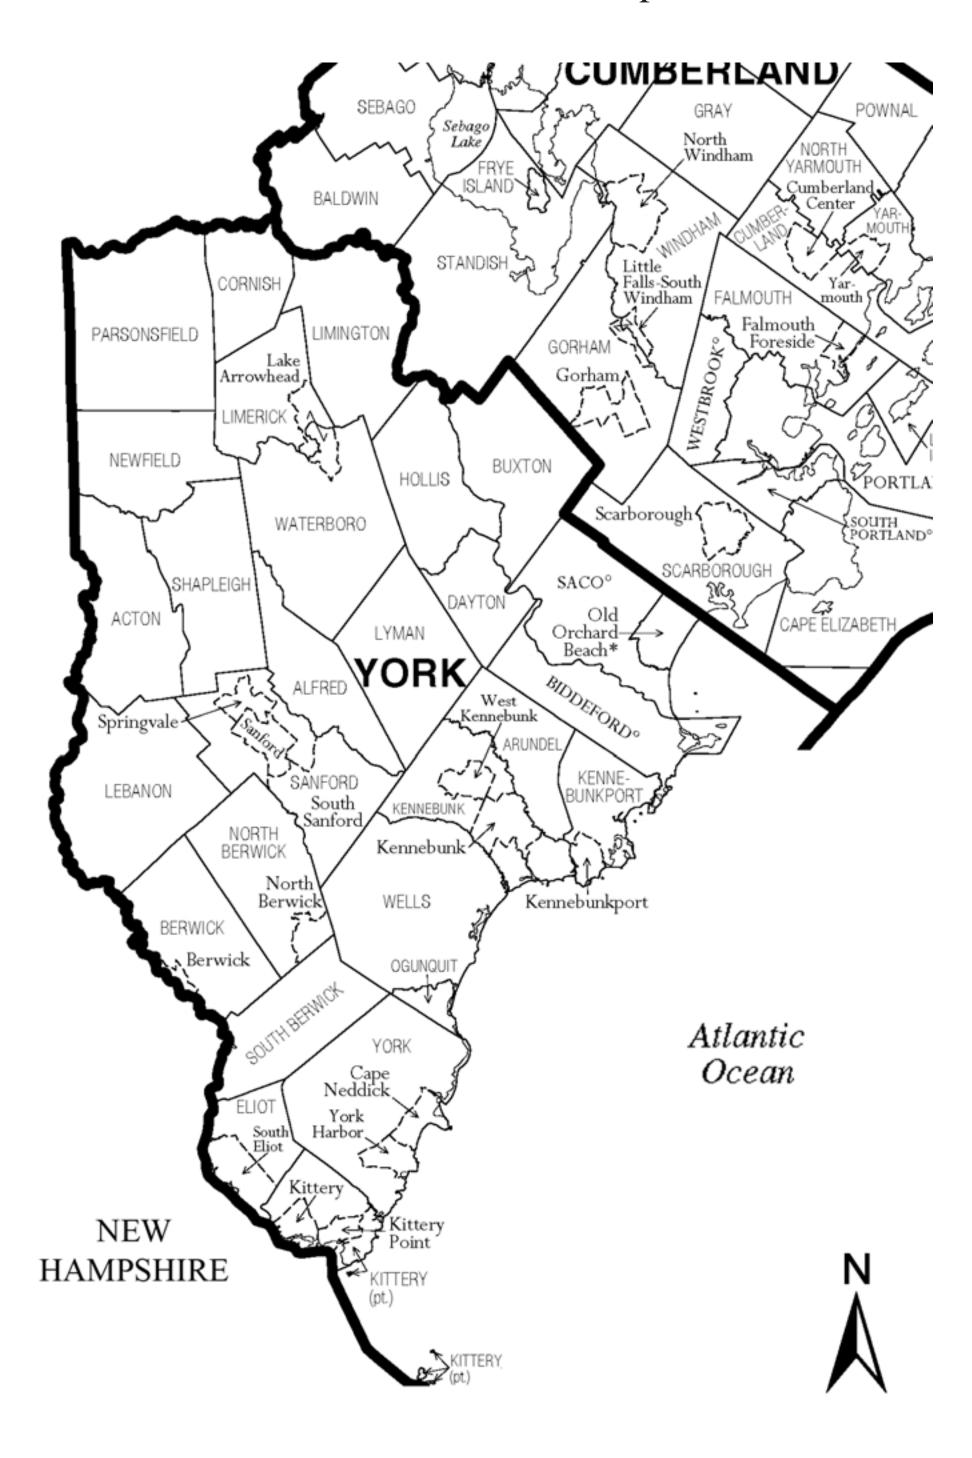

### Map of York County, Maine 1856



#### To find your town, click on the name in the list below

| Acton     | Kennebunk     | Parsonsfield  |
|-----------|---------------|---------------|
| Alfred    | Kennebunkport | Saco          |
| Berwick   | Kittery       | Sanford       |
| Biddeford | Lebanon       | Shapleigh     |
| Buxton    | Limerick      | South Berwick |
| Cornish   | Limington     | Waterborough  |
| Dayton    | Lyman         | Wells         |
| Eliot     | Newfield      | York          |

A complete copy of the 1856 county wall map showing the names and locations of 1000s of houses, businesses, churches and schools.

North Berwick

Hollis

#### Modern Town Outline Map



# 1856 Map of York County



The original map is a large wall map measuring 54" x 57". The wall map has been "taken apart" for this edition by dividing it into separate images, thus making it easy to use this map for the first time.

#### **An Historical Sketch of The Map**

The 1856 Map of York County is an important historical document. The map pinpoints the names and locations of every residence, workplace, church and school in the county. It was the first such map for most of these towns.

This map is one of several Maine county maps created in the mid 1800s - a period of extraordinary map-making in America. The publisher of this map, Jacob Chace Jr.\*, was an accomplished mapmaker, who had earlier produced maps of Massachusetts and Vermont counties. He was involved with other Maine