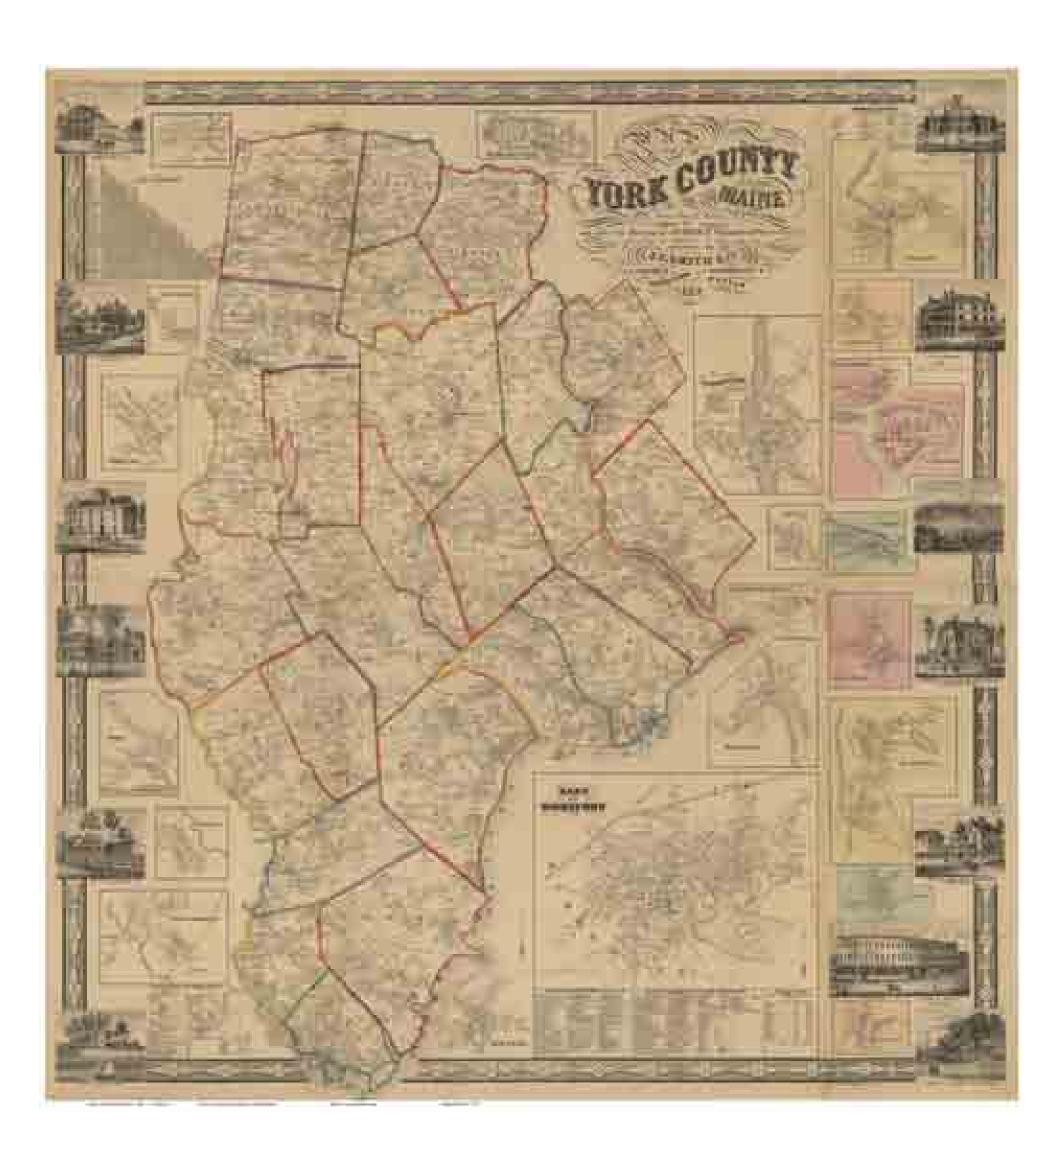

### Map of York County, Maine 1856

A complete copy of the 1856 county wall map showing the names and locations of 1000s of houses, businesses, churches and schools.

North Berwick

Hollis

# 1856 Map of York County

The original map is a large wall map measuring 54" x 57". The wall map has been "taken apart" for this edition by dividing it into separate images, thus making it easy to use this map for the first time.

## 1856 Map of York County