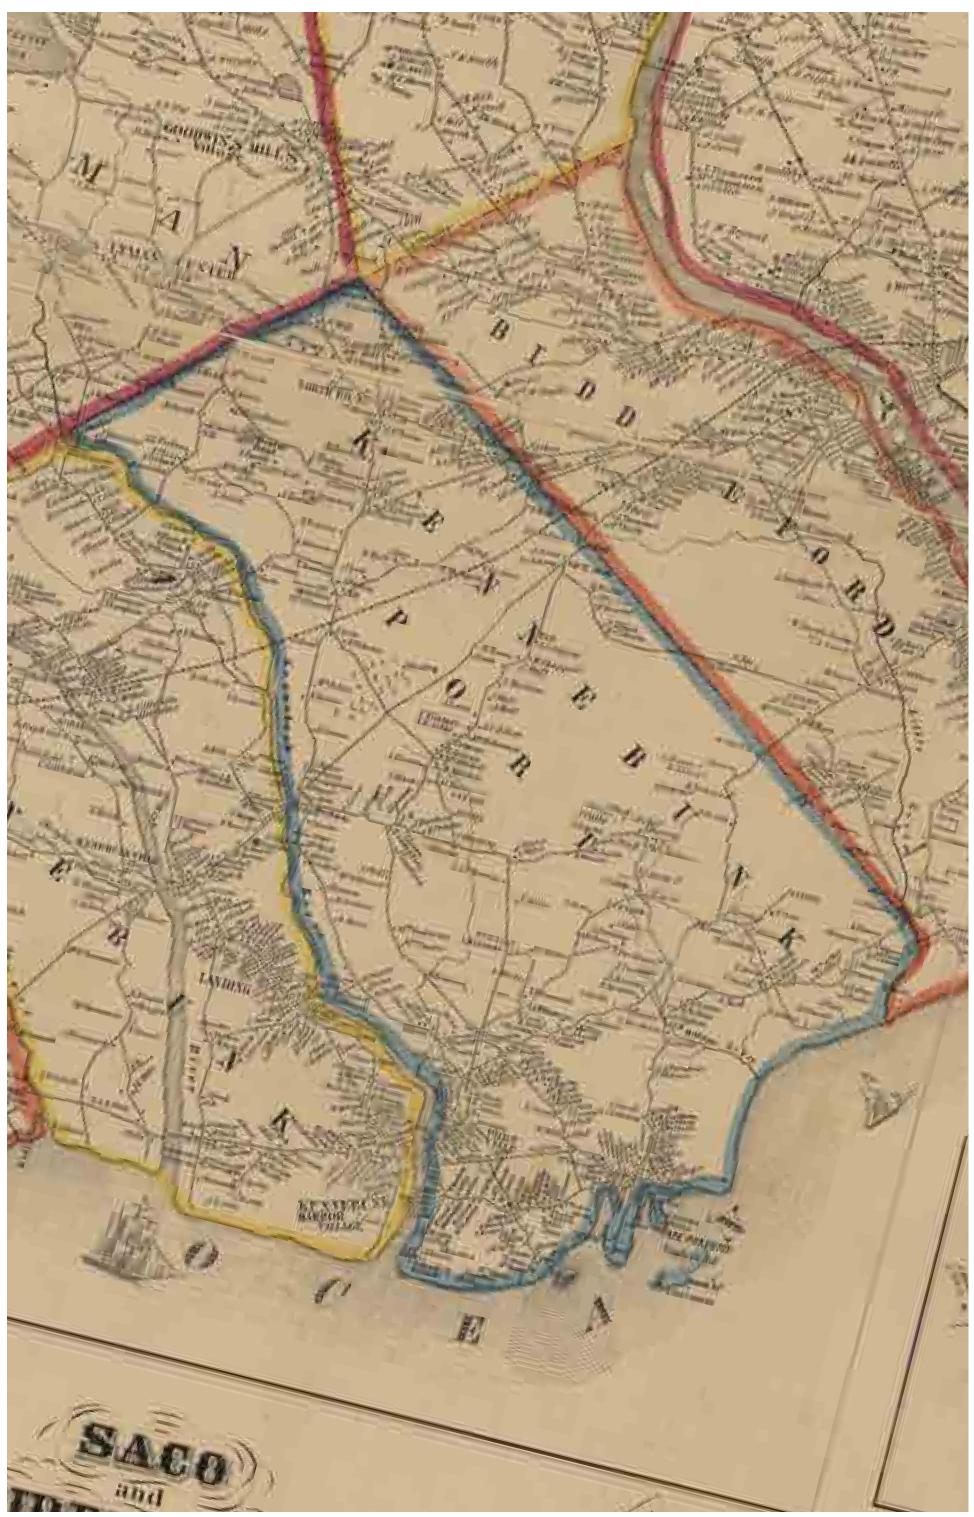

A complete copy of the 1856 county wall map showing the names and locations of 1000s of houses, businesses, churches and schools.

North Berwick

Hollis

# 1856 Map of York County

The original map is a large wall map measuring 54" x 57". The wall map has been "taken apart" for this edition by dividing it into separate images, thus making it easy to use this map for the first time.

#### **An Historical Sketch of The Map**

The 1856 Map of York County is an important historical document. The map pinpoints the names and locations of every residence, workplace, church and school in the county. It was the first such map for most of these towns.