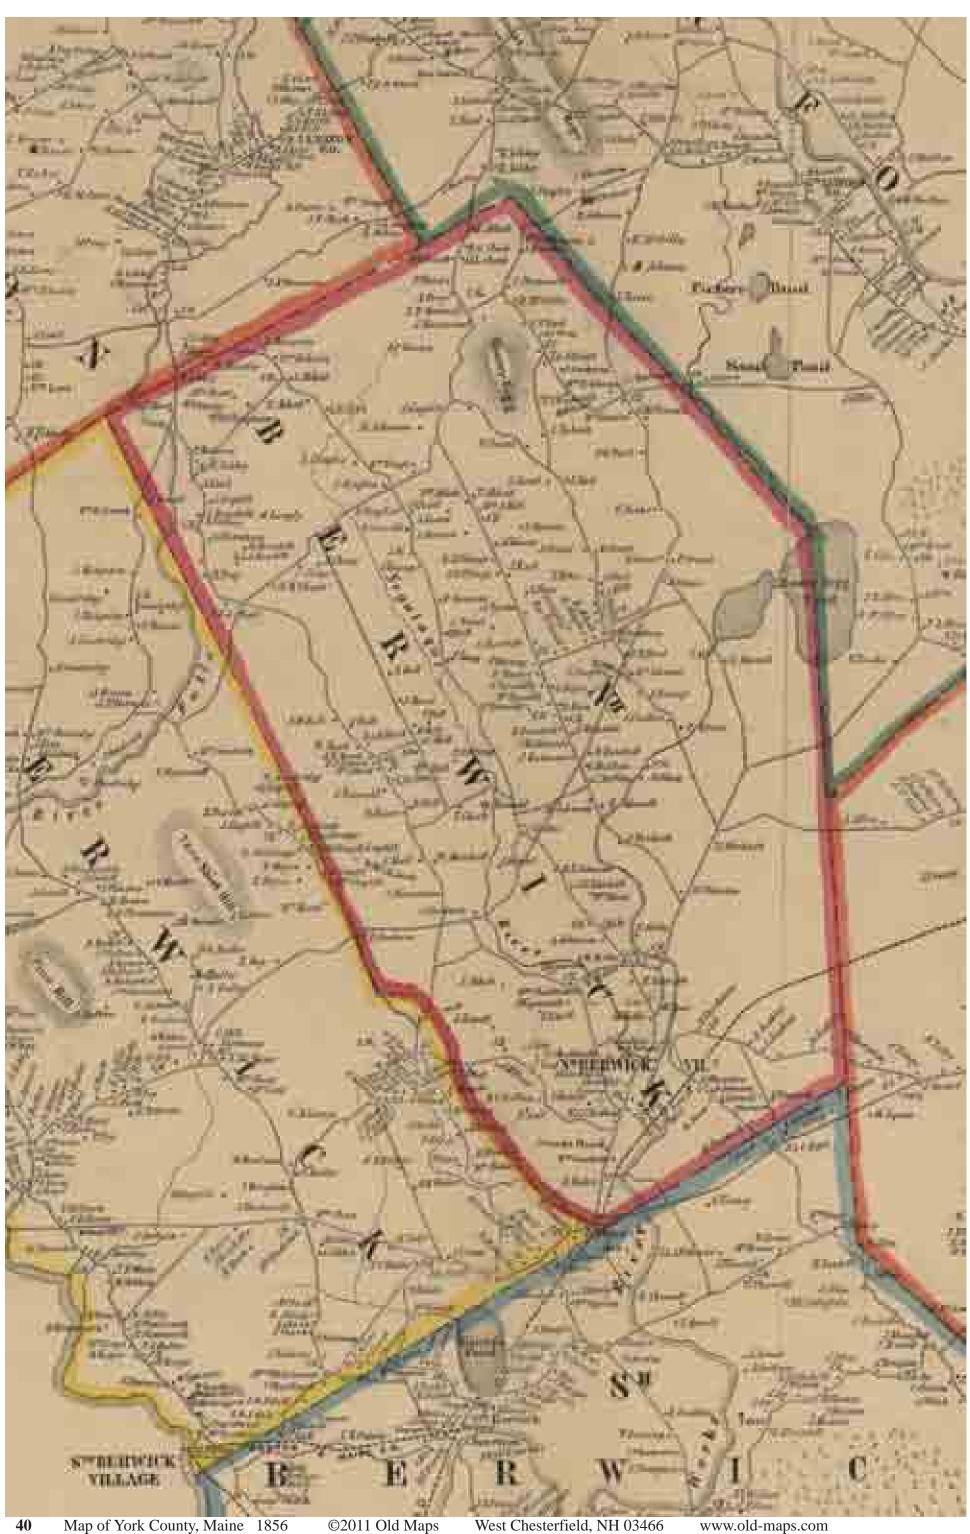

### Map of York County, Maine 1856

A complete copy of the 1856 county wall map showing the names and locations of 1000s of houses, businesses, churches and schools.

North Berwick

Hollis

# 1856 Map of York County

The original map is a large wall map measuring 54" x 57". The wall map has been "taken apart" for this edition by dividing it into separate images, thus making it easy to use this map for the first time.

#### **An Historical Sketch of The Map**

The 1856 Map of York County is an important historical document. The map pinpoints the names and locations of every residence, workplace, church and school in the county. It was the first such map for most of these towns.