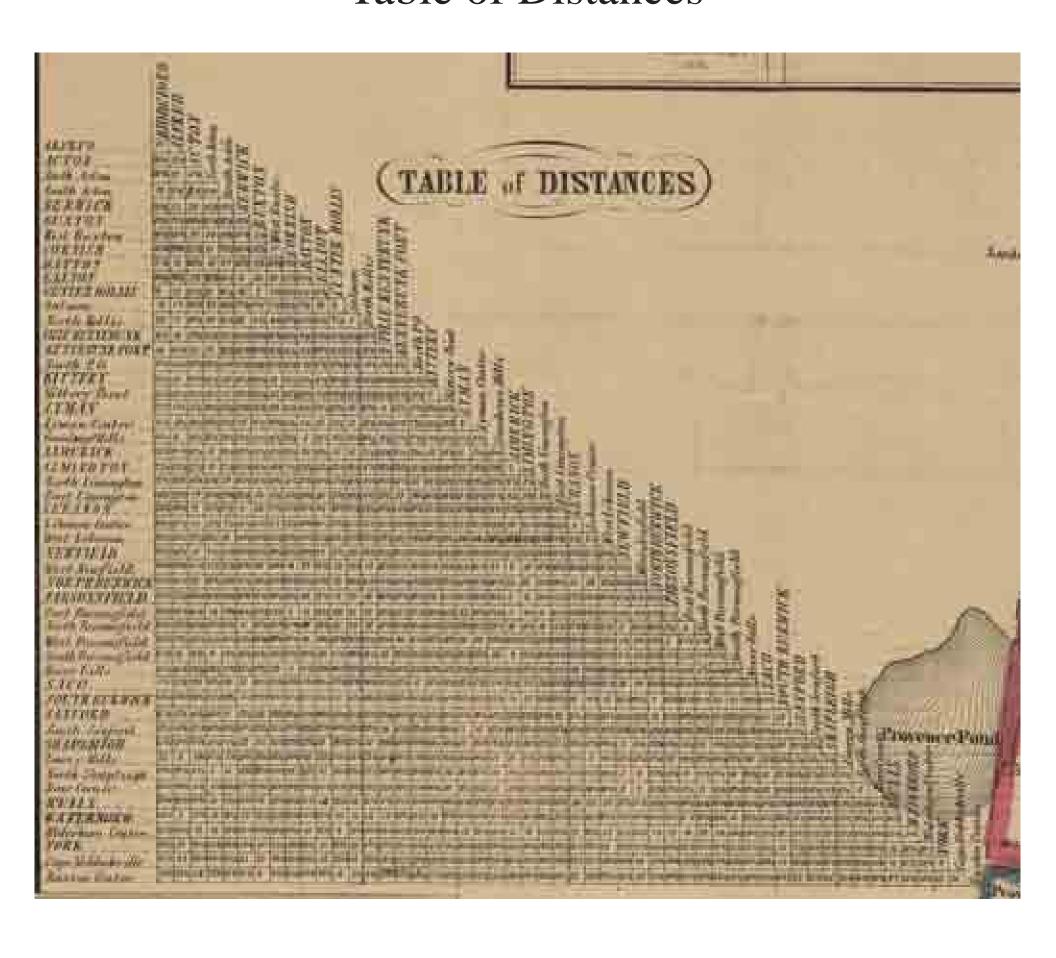

|              |         |            |



#### Table of Distances



## 1856 Map of York County