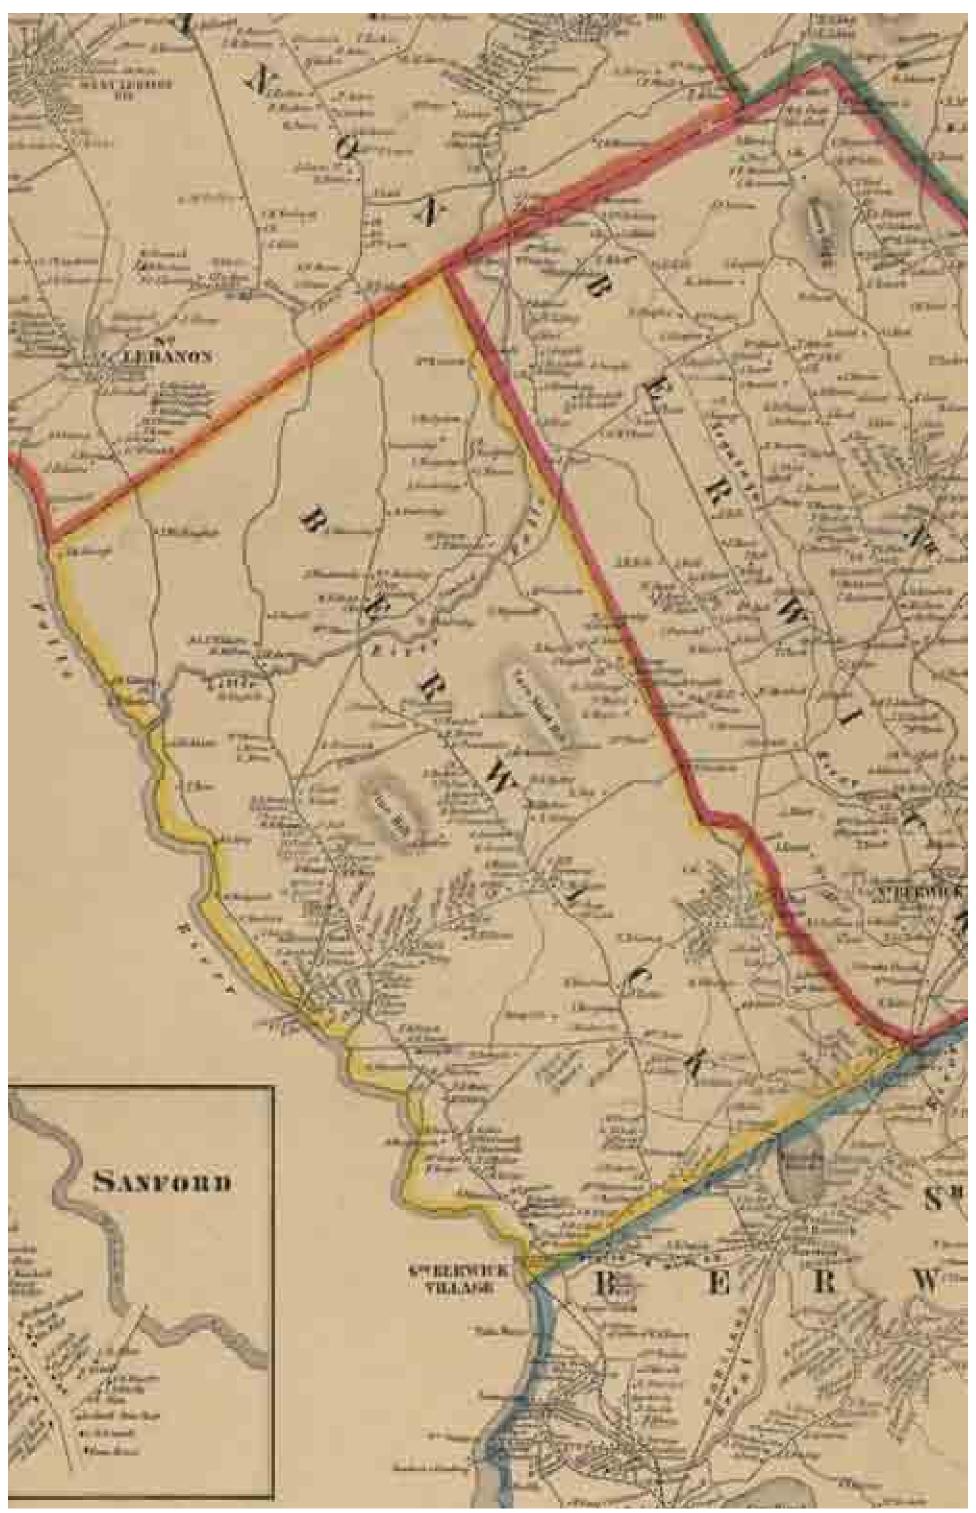

A complete copy of the 1856 county wall map showing the names and locations of 1000s of houses, businesses, churches and schools.

North Berwick

Hollis